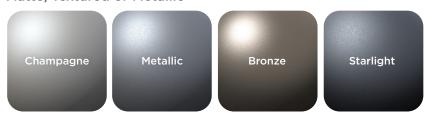

## **Powder Coat Color Options**

## Gloss



## Matte, Textured or Metallic





## **Fabric Color Options**

#### **Traditional Fabric**

Select color options are flame retardant 📵



Shade Factor: 78.3% UV Blocking: 93.5%



Shade Factor: 87% UV Blocking: 97%



Shade Factor: 90% UV Blocking: 95%



Shade Factor: 86% UV Blocking: 93%



Shade Factor: 93% UV Blocking: 95%



Shade Factor: 91% UV Blocking: 94%



Shade Factor: 91% UV Blocking: 93%



UV Blocking: 92.4%



Shade Factor: 80.8% Shade Factor: 77.6% Shade Factor: 87.7% UV Blocking: 95.5%



UV Blocking: 91.1%



Shade Factor: 87.3% UV Blocking: 93.3%



Shade Factor: 89% UV Blocking: 92.2%



Shade Factor: 90% UV Blocking: 93%



Shade Factor: 89% UV Blocking: 93%



UV Blocking: 91.1%



Shade Factor: 85.6% Shade Factor: 93.6% UV Blocking: 94.4%



Shade Factor: 86% UV Blocking: 91.5%



Shade Factor: