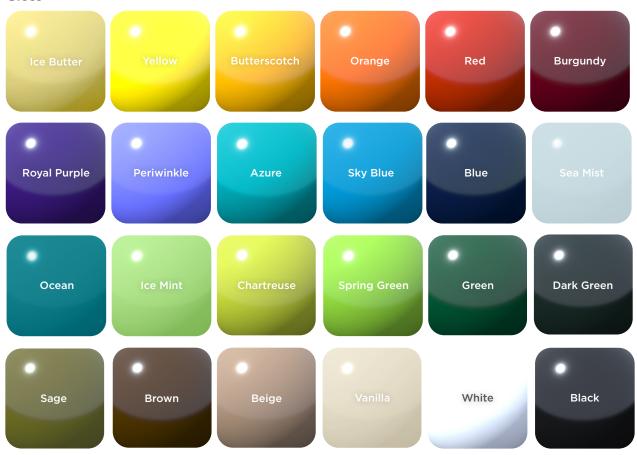

## **Powder Coat Color Options**

## Gloss



## Matte, Textured or Metallic





## **Fabric Color Options**

#### **Traditional Fabric**

Select color options are flame retardant 📵



Shade Factor: 78.3% UV Blocking: 93.5%



Shade Factor: 87% UV Blocking: 97%



Shade Factor: 90% UV Blocking: 95%



Shade Factor: 86% UV Blocking: 93%



Shade Factor: 93% UV Blocking: 95%



Shade Factor: 91% UV Blocking: 94%



Shade Factor: 91% UV Blocking: 93%



UV Blocking: 92.4%



Shade Factor: 80.8% Shade Factor: 77.6% Shade Factor: 87.7% UV Blocking: 95.5%



UV Blocking: 91.1%



Shade Factor: 87.3% UV Blocking: 93.3%



Shade Factor: 89% UV Blocking: 92.2%



Shade Factor: 90% UV Blocking: 93%



Shade Factor: 89% UV Blocking: 93%



UV Blocking: 91.1%



Shade Factor: 85.6% Shade Factor: 93.6% UV Blocking: 94.4%



Shade Factor: 86% UV