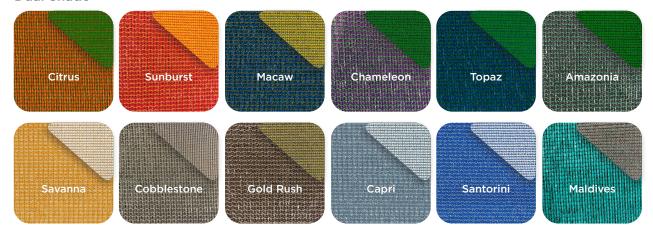

## **Dual Shade**

Shade Factor: 93% UV Blocking: 95%

Shade Factor: 91% UV Blocking: 94%

Shade Factor: 91% UV Blocking: 93%

UV Blocking: 92.4%

Shade Factor: 80.8% Shade Factor: 77.6% Shade Factor: 87.7% UV Blocking: 95.5%

UV Blocking: 91.1%

Shade Factor: 87.3% UV Blocking: 93.3%

Shade Factor: 89% UV Blocking: 92.2%

Shade Factor: 90% UV Blocking: 93%

Shade Factor: 89% UV Blocking: 93%

UV Blocking: 91.1%

Shade Factor: 85.6% Shade Factor: 93.6% UV Blocking: 94.4%

Shade Factor: 86% UV Blocking: 91.5%

Shade Factor: 79% UV Blocking: 95%

Shade Factor: 93% UV Blocking: 95%

Shade Factor: 94% UV Blocking: 96%

Shade Factor: 94% UV Blocking: 94.7%

Shade Factor: 88.7% UV Blocking: 92.9%