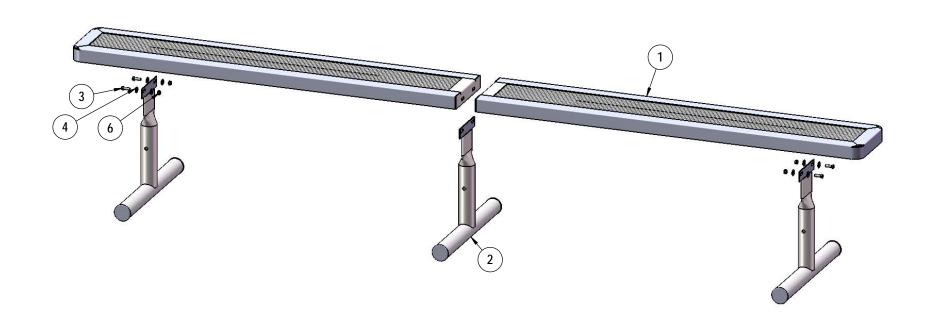

# STEP 1

Attach the seat planks to the legs as shown using specified hardware.

1/13/2020 Page 5 of 7