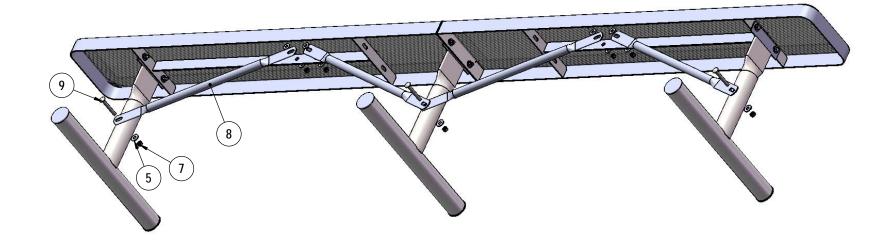

# COMPONENTS

| ITEM NO. | PartNo       | DESCRIPTION                             | QTY |
|----------|--------------|-----------------------------------------|-----|
| 1        | RC60-S       | 5' x 10" wide regal expanded seat (1/2) | 2   |
| 2        | P-V942P      | 942P Vinyl Leg                          | 3   |
| 3        | 33-05-0029   | 5/16" x 1" Machine Bolt (SS)            | 10  |
| 4        | 33-02-0007   | 5/16" SS Washer                         | 20  |
| 5        | 33-02-0008   | 3/8" Flat Washer (SS)                   | 3   |
| 6        | 33-03-0012   | 5/16" Kep Nut (SS)                      | 10  |
| 7        | 33-03-0013   | 3/8" Kep Nut (SS)                       | 3   |
| 8        | P-01-04-0129 | 26 3/4" Brace                           | 4   |
| 9        | 33-06-0058   | 3/8" x 3" Carriage Bolt (SS)            | 3   |

# STEP 2

Attach the braces to the legs as shown using specified hardware.

1/13/2020 Page 6 of 7

1/13/2020 Page 7 of 7