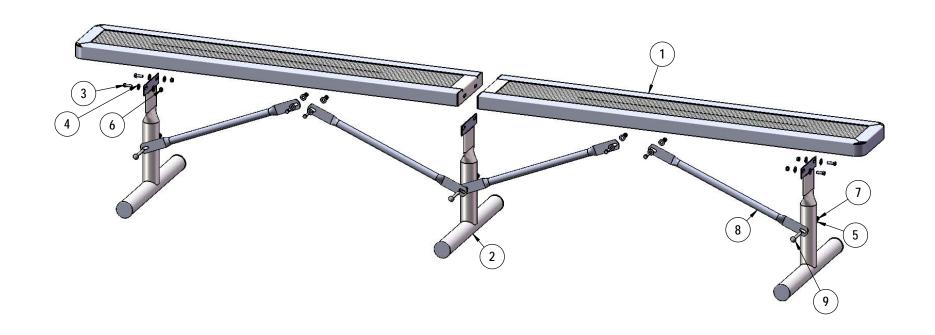

# STEP 2

Attach the braces to the legs as shown using specified hardware.

1/13/2020 Page 6 of 7

1/13/2020 Page 7 of 7