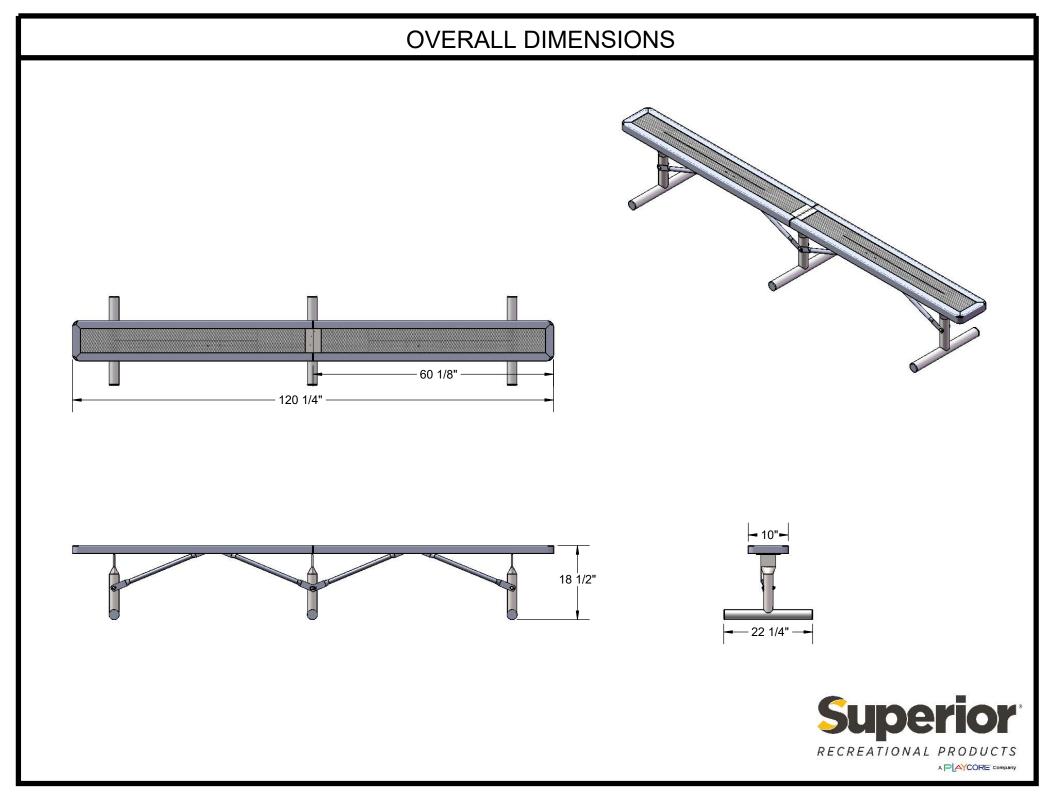

Frame Coating: Electrostatic powder coated application oven cured.

Hardware: All stainless steel hardware fasteners.

Dimensions: 10' portable bench without back. Seat is 10" wide x 120-1/4" long x 18-1/2" high. Overall dimensions are 22-1/4" x 18-1/2" x 120-1/4".