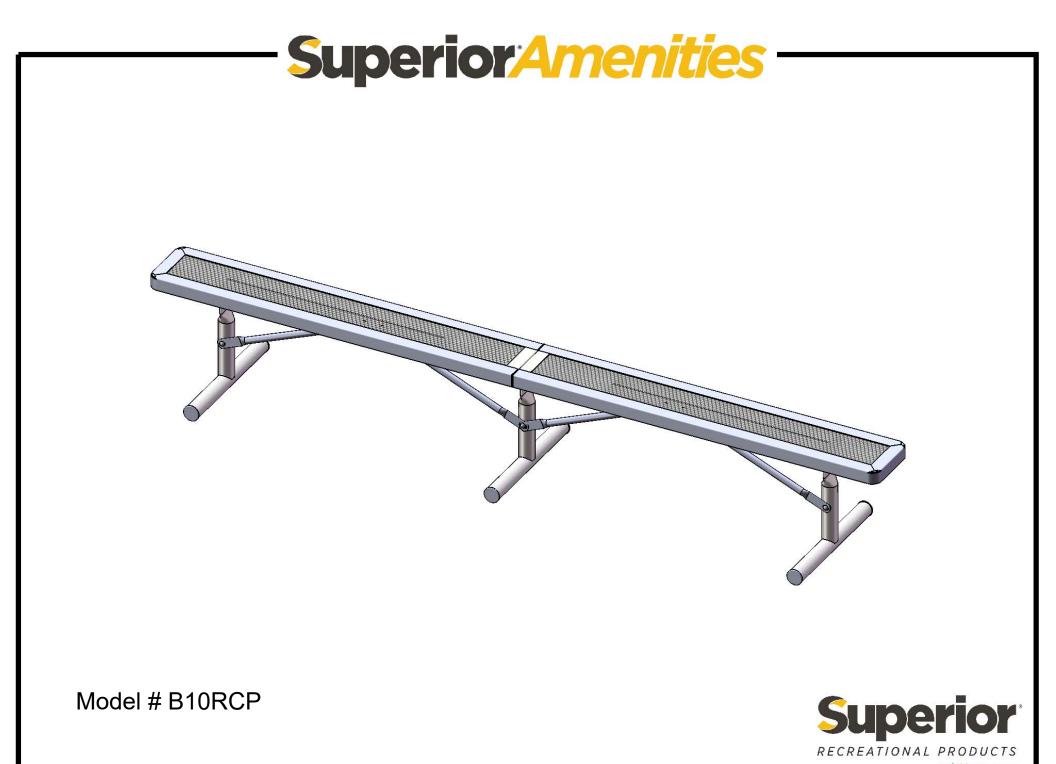

#### B10RCP PORTABLE BENCH WITHOUT BACK

Seat & Back: 2" x 2" x 1/8" formed angle frame with 1-1/2" radius corners. 3/4" #9 steel expanded metal. 7 gauge x 1-1/2" flat bar center support and mounting bracket understructure. Electrically MIG welded.

Coating: Oven fused functionalized polyethylene copolymer-based thermoplastic. Fluidized bed coating application with superior mechanical performance, impact resistance and UV-stability.

Frame: 2-3/8" O.D. x 12 gauge pre-galvanized structural steel tubing. Tube ends are pre-galvanized steel capped. Seat mounting points are 7 gauge x 1-1/2" die stamped steel flat bar. Cross braces are 1" O.D. x 16 gauge pre-galvanized structural steel tubing. All electrically MIG welded.

Frame Coating: Electrostatic powder coated application oven cured.

Hardware: All stainless steel hardware fasteners.

Dimensions: 10' portable bench without back. Seat is 10" wide x 120-1/4" long x 18-1/2" high. Overall dimensions are 22-1/4" x 18-1/2" x 120-1/4".