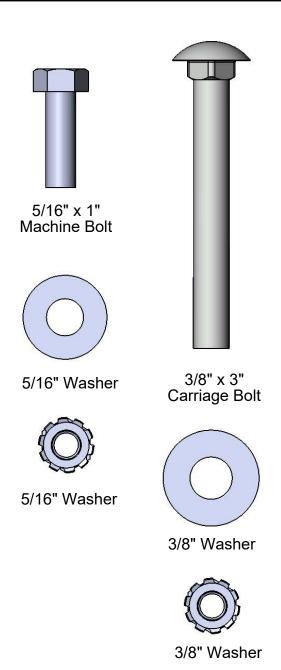

# COMPONENTS

| ITEM NO. | PartNo       | DESCRIPTION                             | QTY |
|----------|--------------|-----------------------------------------|-----|
| 1        | RC60-S       | 5' x 10" wide regal expanded seat (1/2) | 2   |
| 2        | P-V942P      | 942P Vinyl Leg                          | 3   |
| 3        | 33-05-0029   | 5/16" x 1" Machine Bolt (SS)            | 10  |
| 4        | 33-02-0007   | 5/16" SS Washer                         | 20  |
| 5        | 33-02-0008   | 3/8" Flat Washer (SS)                   | 3   |
| 6        | 33-03-0012   | 5/16" Kep Nut (SS)                      | 10  |
| 7        | 33-03-0013   | 3/8" Kep Nut (SS)                       | 3   |
| 8        | P-01-04-0129 | 26 3/4" Brace                           | 4   |
| 9        | 33-06-0058   | 3/8" x 3" Carriage Bolt (SS)            | 3   |