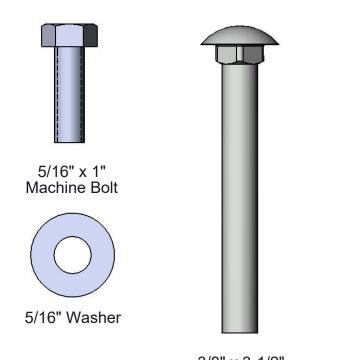

# HARDWARE

3/8" Washer

3/8" Kep Nut

5/16" Kep Nut

3/8" x 3-1/2" Carriage Bolt

# COMPONENTS

| ITEM NO. | PartNo       | DESCRIPTION                             | Qty. |
|----------|--------------|-----------------------------------------|------|
| 1        | RC60-S       | 5' x 10" wide regal expanded seat (1/2) | 4    |
| 2        | P-V940P      | 940P Vinyl Leg                          | 3    |
| 3        | P-01-04-0129 | 26 3/4" Brace                           | 4    |
| 4        | 33-06-0058   | 3/8" x 3" Carriage Bolt (SS)            | 3    |
| 5        | 33-03-0013   | 3/8" Kep Nut (SS)                       | 3    |
| 6        | 33-02-0008   | 3/8" Flat Washer (SS)                   | 3    |
| 7        | 33-05-0029   | 5/16" x 1" Machine Bolt (SS)            | 16   |
| 8        | 33-02-0007   | 5/16" SS Washer                         | 33   |
| 9        | 33-03-0012   | 5/16" Kep Nut (SS)                      | 16   |