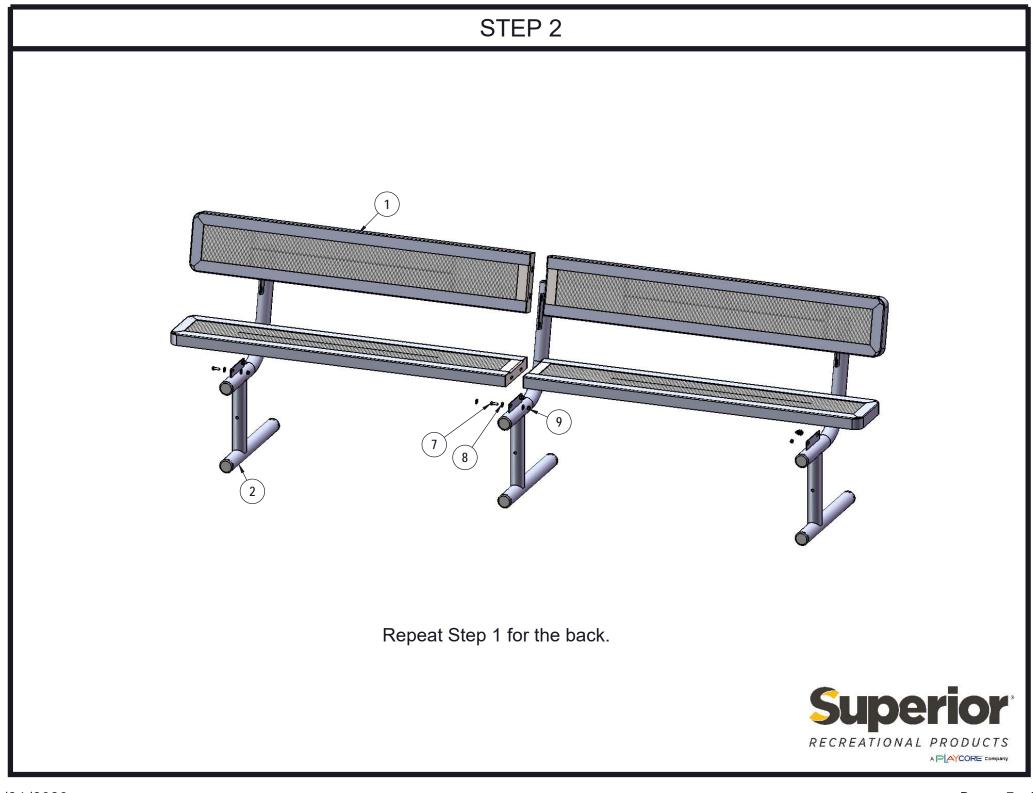

| Qty. |
|----------|--------------|-----------------------------------------|------|
| 1        | RC60-S       | 5' x 10" wide regal expanded seat (1/2) | 4    |
| 2        | P-V940P      | 940P Vinyl Leg                          | 3    |
| 3        | P-01-04-0129 | 26 3/4" Brace                           | 4    |
| 4        | 33-06-0058   | 3/8" x 3" Carriage Bolt (SS)            | 3    |
| 5        | 33-03-0013   | 3/8" Kep Nut (SS)                       | 3    |
| 6        | 33-02-0008   | 3/8" Flat Washer (SS)                   | 3    |
| 7        | 33-05-0029   | 5/16" x 1" Machine Bolt (SS)            | 16   |
| 8        | 33-02-0007   | 5/16" SS Washer                         | 33   |
| 9        | 33-03-0012   | 5/16" Kep Nut (SS)                      | 16   |









Attach the 29-1/2" Braces to the 940 legs as shown using specified hardware.



# **OVERALL DIMENSIONS**