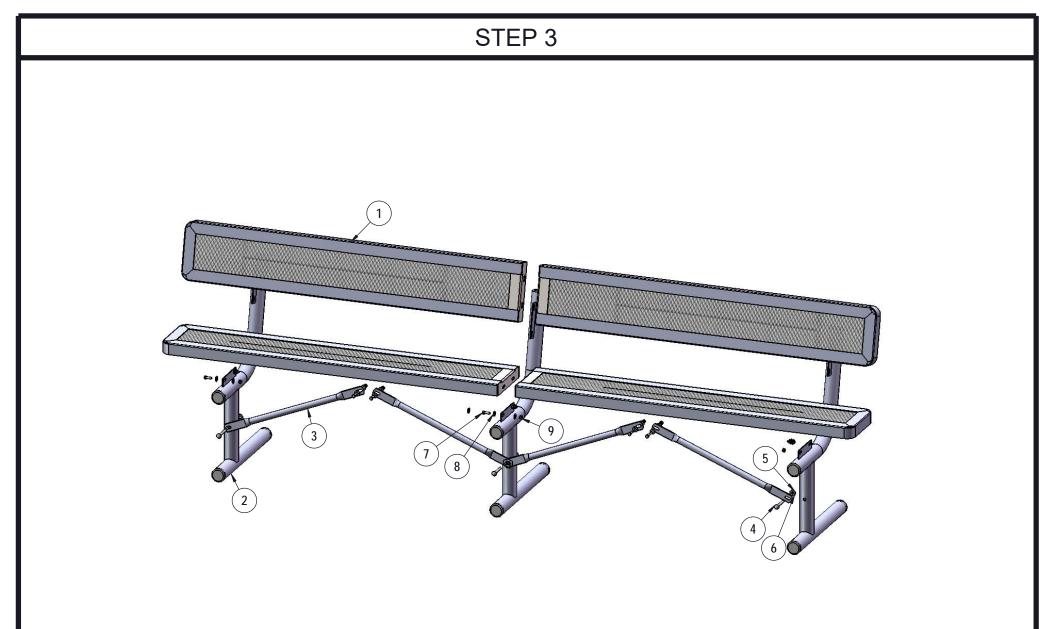

# COMPONENTS

| ITEM NO. | PartNo       | DESCRIPTION                             | Qty. |
|----------|--------------|-----------------------------------------|------|
| 1        | RC60-S       | 5' x 10" wide regal expanded seat (1/2) | 4    |
| 2        | P-V940P      | 940P Vinyl Leg                          | 3    |
| 3        | P-01-04-0129 | 26 3/4" Brace                           | 4    |
| 4        | 33-06-0058   | 3/8" x 3" Carriage Bolt (SS)            | 3    |
| 5        | 33-03-0013   | 3/8" Kep Nut (SS)                       | 3    |
| 6        | 33-02-0008   | 3/8" Flat Washer (SS)                   | 3    |
| 7        | 33-05-0029   | 5/16" x 1" Machine Bolt (SS)            | 16   |
| 8        | 33-02-0007   | 5/16" SS Washer                         | 33   |
| 9        | 33-03-0012   | 5/16" Kep Nut (SS)                      | 16   |

Attach the 29-1/2" Braces to the 940 legs as shown using specified hardware.