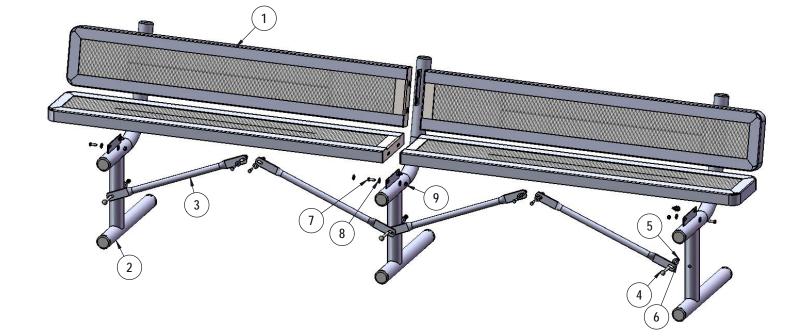

# COMPONENTS

| ITEM NO. | PartNo       | DESCRIPTION                             | Qty. |
|----------|--------------|-----------------------------------------|------|
| 1        | RC60-S       | 5' x 10" wide regal expanded seat (1/2) | 4    |
| 2        | P-V940P      | 940P Vinyl Leg                          | 3    |
| 3        | P-01-04-0129 | 26 3/4" Brace                           | 4    |
| 4        | 33-06-0058   | 3/8" x 3" Carriage Bolt (SS)            | 3    |
| 5        | 33-03-0013   | 3/8" Kep Nut (SS)                       | 3    |
| 6        | 33-02-0008   | 3/8" Flat Washer (SS)                   | 3    |
| 7        | 33-05-0029   | 5/16" x 1" Machine Bolt (SS)            | 16   |
| 8        | 33-02-0007   | 5/16" SS Washer                         | 33   |
| 9        | 33-03-0012   | 5/16" Kep Nut (SS)                      | 16   |