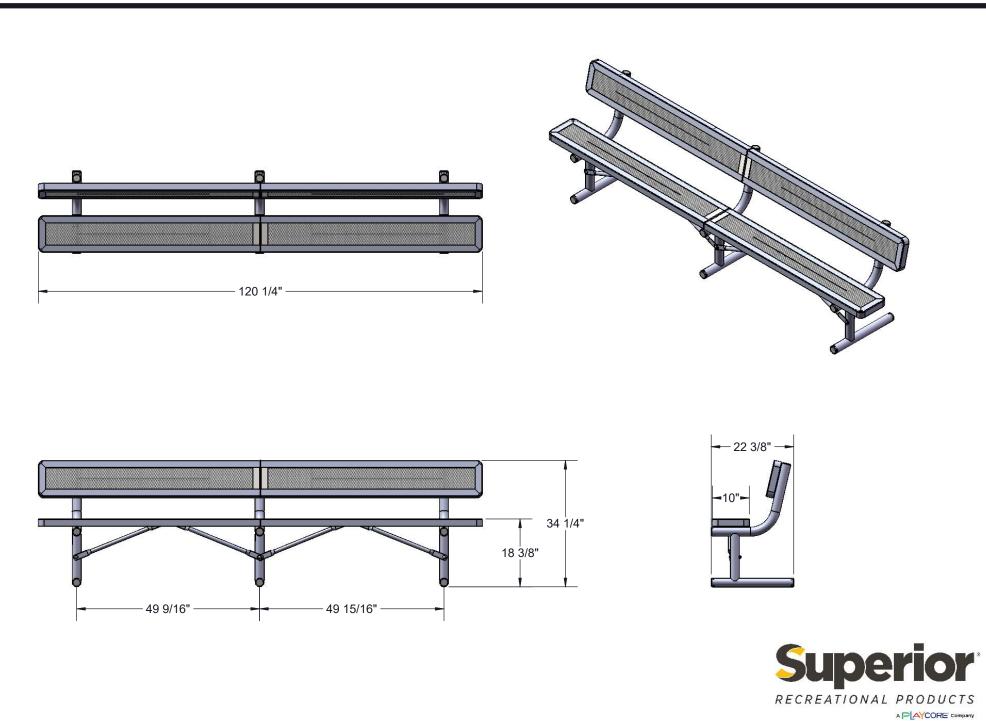

Frame Coating: Electrostatic powder coated application oven cured.

Hardware: All stainless steel hardware fasteners.

Dimensions: 10' bench portable with back. Seats and back are 10" wide x 120-1/4" long. Seat height is 18-3/8", seat back height is 34-1/4". Total depth of seat with back is 22-3/8".

# **OVERALL DIMENSIONS**