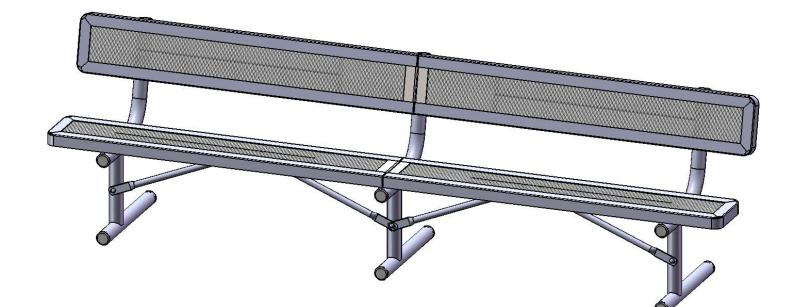

Model # B10WBRCP

1/24/2020

#### B10WBRCP PORTABLE BENCH WITH BACK

Seats & Back: Angle frame made with 2" x 2" x 1/8" structural steel angle. 3/4" #9 steel expanded metal. 10 gauge x 1-1/2" flat bar center support and mounting bracket understructure. Electrically MIG welded.

Coating: Oven fused functionalized polyethylene copolymer-based thermoplastic. Fluidized bed coating application with superior mechanical performance, impact resistance and UV-stability.

Frame: 2-3/8" O.D. x 12 gauge pre-galvanized structural steel tubing. Seat/back support is bent over a mandrel through the bend radius producing a wrinkle free bend. Tube ends are pre-galvanized steel capped. Seat mounting points are 7 gauge x 1-1/2" die stamped steel flat bar. Cross braces are 1" O.D. x 16 gauge pre-galvanized structural steel tubing. All electrically MIG welded.

Frame Coating: Electrostatic powder coated application oven cured.

Hardware: All stainless steel hardware fasteners.

Dimensions: 10' bench portable with back. Seats and back are 10" wide x 120-1/4" long. Seat height is 18-3/8", seat back height is 34-1/4". Total depth of seat with back is 22-3/8".

# COMPONENTS

| ITEM NO. | PartNo       | DESCRIPTION                             | Qty. |
|----------|--------------|-----------------------------------------|------|
| 1        | RC60-S       | 5' x 10" wide regal expanded seat (1/2) | 4    |
| 2        | P-V940P      | 940P Vinyl Leg                          | 3    |
| 3        | P-01-04-0129 | 26 3/4" Brace                           | 4    |
| 4        | 33-06-0058   | 3/8" x 3" Carriage Bolt (SS)            | 3    |
| 5        | 33-03-0013   | 3/8" Kep Nut (SS)                       | 3    |
| 6        | 33-02-0008   | 3/8" Flat Washer (SS)                   | 3    |
| 7        | 33-05-0029   | 5/16" x 1" Machine Bolt (SS)            | 16   |
| 8        | 33-02-0007   | 5/16" SS Washer                         | 33   |
| 9        | 33-03-0012   | 5/16" Kep Nut (SS)                      | 16   |