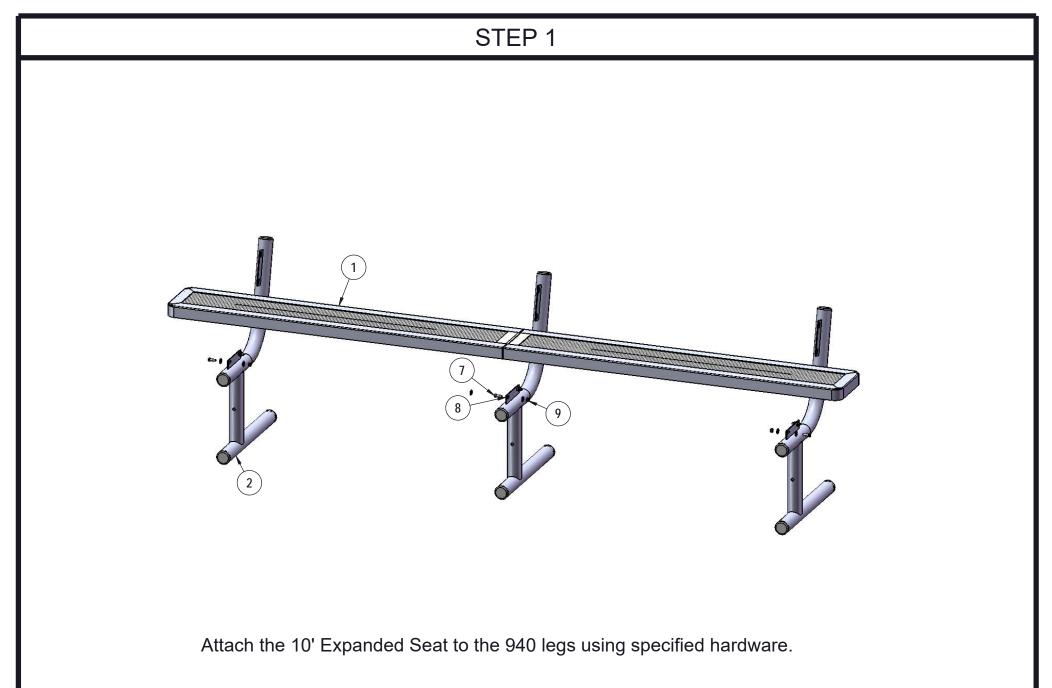

# COMPONENTS

| ITEM NO. | PartNo       | DESCRIPTION                             | Qty. |
|----------|--------------|-----------------------------------------|------|
| 1        | RC60-S       | 5' x 10" wide regal expanded seat (1/2) | 4    |
| 2        | P-V940P      | 940P Vinyl Leg                          | 3    |
| 3        | P-01-04-0129 | 26 3/4" Brace                           | 4    |
| 4        | 33-06-0058   | 3/8" x 3" Carriage Bolt (SS)            | 3    |
| 5        | 33-03-0013   | 3/8" Kep Nut (SS)                       | 3    |
| 6        | 33-02-0008   | 3/8" Flat Washer (SS)                   | 3    |
| 7        | 33-05-0029   | 5/16" x 1" Machine Bolt (SS)            | 16   |
| 8        | 33-02-0007   | 5/16" SS Washer                         | 33   |
| 9        | 33-03-0012   | 5/16" Kep Nut (SS)                      | 16   |