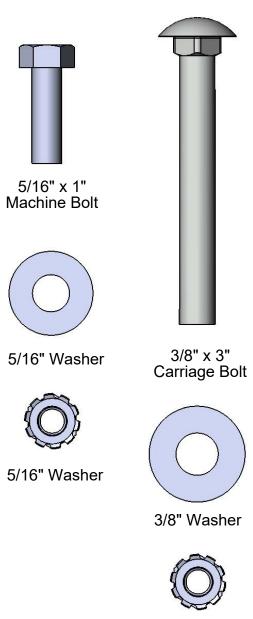

## HARDWARE

3/8" Washer

11/2/2020

| COMPONENTS |            |                                                                                                                                                                                                                                                                                                                                                                                                                                                                                                                                                                                                                                                                                                                                                                                                                                                                                                                                                                                                                                                                                                                                                                                                                                                                                                                                                                                                                                                                                                                                                                                                                                                                                                                                                                                                                                                                                                                                                                                                                                                                                                                               |   |  |
|------------|------------|-------------------------------------------------------------------------------------------------------------------------------------------------------------------------------------------------------------------------------------------------------------------------------------------------------------------------------------------------------------------------------------------------------------------------------------------------------------------------------------------------------------------------------------------------------------------------------------------------------------------------------------------------------------------------------------------------------------------------------------------------------------------------------------------------------------------------------------------------------------------------------------------------------------------------------------------------------------------------------------------------------------------------------------------------------------------------------------------------------------------------------------------------------------------------------------------------------------------------------------------------------------------------------------------------------------------------------------------------------------------------------------------------------------------------------------------------------------------------------------------------------------------------------------------------------------------------------------------------------------------------------------------------------------------------------------------------------------------------------------------------------------------------------------------------------------------------------------------------------------------------------------------------------------------------------------------------------------------------------------------------------------------------------------------------------------------------------------------------------------------------------|---|--|
|            | 6          | A CONTRACTOR OF |   |  |
| ITEM NO.   | PartNo     | DESCRIPTION<br>7-1/2' long x 10" wide regal expanded seat                                                                                                                                                                                                                                                                                                                                                                                                                                                                                                                                                                                                                                                                                                                                                                                                                                                                                                                                                                                                                                                                                                                                                                                                                                                                                                                                                                                                                                                                                                                                                                                                                                                                                                                                                                                                                                                                                                                                                                                                                                                                     |   |  |
| 1          | RC90-S     | 7-1/2' long x 10" wide regal expanded seat<br>(1/2)                                                                                                                                                                                                                                                                                                                                                                                                                                                                                                                                                                                                                                                                                                                                                                                                                                                                                                                                                                                                                                                                                                                                                                                                                                                                                                                                                                                                                                                                                                                                                                                                                                                                                                                                                                                                                                                                                                                                                                                                                                                                           |   |  |
| 2          | P-V942P    | 942P Vinyl Leg                                                                                                                                                                                                                                                                                                                                                                                                                                                                                                                                                                                                                                                                                                                                                                                                                                                                                                                                                                                                                                                                                                                                                                                                                                                                                                                                                                                                                                                                                                                                                                                                                                                                                                                                                                                                                                                                                                                                                                                                                                                                                                                | _ |  |
| 3          | 33-05-0029 | 5/16" x 1" Machine Bolt (SS)                                                                                                                                                                                                                                                                                                                                                                                                                                                                                                                                                                                                                                                                                                                                                                                                                                                                                                                                                                                                                                                                                                                                                                                                                                                                                                                                                                                                                                                                                                                                                                                                                                                                                                                                                                                                                                                                                                                                                                                                                                                                                                  |   |  |
| 4          | 33-02-0007 | 5/16" SS Washer                                                                                                                                                                                                                                                                                                                                                                                                                                                                                                                                                                                                                                                                                                                                                                                                                                                                                                                                                                                                                                                                                                                                                                                                                                                                                                                                                                                                                                                                                                                                                                                                                                                                                                                                                                                                                                                                                                                                                                                                                                                                                                               | _ |  |
| 5          | 33-02-0008 | 3/8" Flat Washer (SS)                                                                                                                                                                                                                                                                                                                                                                                                                                                                                                                                                                                                                                                                                                                                                                                                                                                                                                                                                                                                                                                                                                                                                                                                                                                                                                                                                                                                                                                                                                                                                                                                                                                                                                                                                                                                                                                                                                                                                                                                                                                                                                         | _ |  |

14

4

4

4

5/16" Kep Nut (SS)

3/8" Kep Nut (SS)

26 3/4" Brace

3/8" x 3" Carriage Bolt (SS)