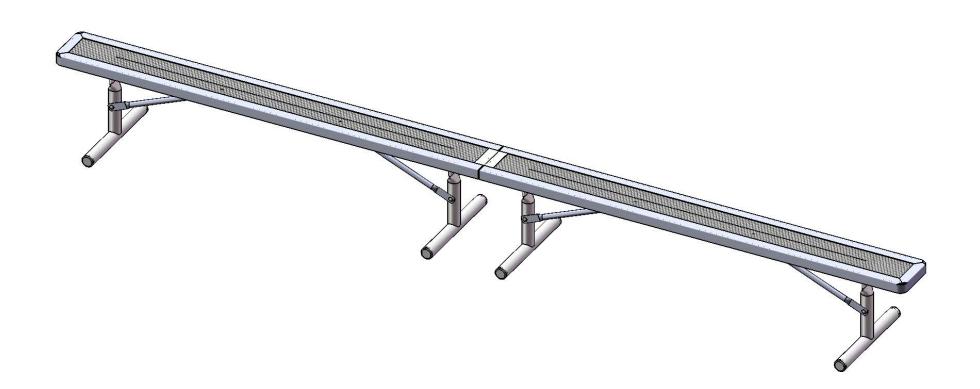

## B15RCP PORTABLE BENCH WITHOUT BACK

Seat & Back: 2" x 2" x 1/8" formed angle frame with 1-1/2" radius corners. 3/4" #9 steel expanded metal. 7 gauge x 1-1/2" flat bar center support and mounting bracket understructure. Electrically MIG welded.

Frame Coating: Electrostatic powder coated application oven cured.

Hardware: All stainless steel hardware fasteners.

Dimensions: 15' portable bench without back. Seat is 10" wide x 180-1/4" long x 18-1/2" high. Overall dimensions are 22-1/4" x 18-1/2" x 180-1/4".