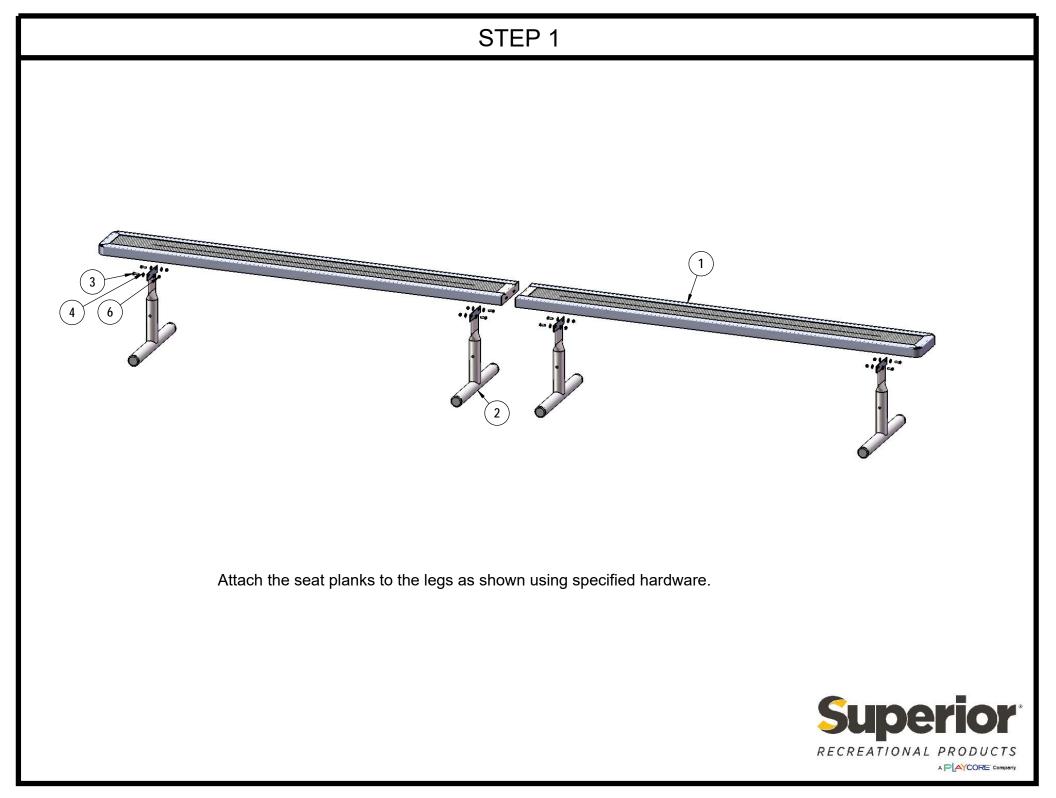

| COMPONENTS |            |                                                                                                                                                                                                                                                                                                                                                                                                                                                                                                                                                                                                                                                                                                                                                                                                                                                                                                                                                                                                                                                                                                                                                                                                                                                                                                                                                                                                                                                                                                                                                                                                                                                                                                                                                                                                                                                                                                                                                                                                                                                                                                                               |   |  |
|------------|------------|-------------------------------------------------------------------------------------------------------------------------------------------------------------------------------------------------------------------------------------------------------------------------------------------------------------------------------------------------------------------------------------------------------------------------------------------------------------------------------------------------------------------------------------------------------------------------------------------------------------------------------------------------------------------------------------------------------------------------------------------------------------------------------------------------------------------------------------------------------------------------------------------------------------------------------------------------------------------------------------------------------------------------------------------------------------------------------------------------------------------------------------------------------------------------------------------------------------------------------------------------------------------------------------------------------------------------------------------------------------------------------------------------------------------------------------------------------------------------------------------------------------------------------------------------------------------------------------------------------------------------------------------------------------------------------------------------------------------------------------------------------------------------------------------------------------------------------------------------------------------------------------------------------------------------------------------------------------------------------------------------------------------------------------------------------------------------------------------------------------------------------|---|--|
|            | 6          | A CONTRACTOR OF |   |  |
| ITEM NO.   | PartNo     | DESCRIPTION<br>7-1/2' long x 10" wide regal expanded seat                                                                                                                                                                                                                                                                                                                                                                                                                                                                                                                                                                                                                                                                                                                                                                                                                                                                                                                                                                                                                                                                                                                                                                                                                                                                                                                                                                                                                                                                                                                                                                                                                                                                                                                                                                                                                                                                                                                                                                                                                                                                     |   |  |
| 1          | RC90-S     | 7-1/2' long x 10" wide regal expanded seat<br>(1/2)                                                                                                                                                                                                                                                                                                                                                                                                                                                                                                                                                                                                                                                                                                                                                                                                                                                                                                                                                                                                                                                                                                                                                                                                                                                                                                                                                                                                                                                                                                                                                                                                                                                                                                                                                                                                                                                                                                                                                                                                                                                                           |   |  |
| 2          | P-V942P    | 942P Vinyl Leg                                                                                                                                                                                                                                                                                                                                                                                                                                                                                                                                                                                                                                                                                                                                                                                                                                                                                                                                                                                                                                                                                                                                                                                                                                                                                                                                                                                                                                                                                                                                                                                                                                                                                                                                                                                                                                                                                                                                                                                                                                                                                                                | _ |  |
| 3          | 33-05-0029 | 5/16" x 1" Machine Bolt (SS)                                                                                                                                                                                                                                                                                                                                                                                                                                                                                                                                                                                                                                                                                                                                                                                                                                                                                                                                                                                                                                                                                                                                                                                                                                                                                                                                                                                                                                                                                                                                                                                                                                                                                                                                                                                                                                                                                                                                                                                                                                                                                                  |   |  |
| 4          | 33-02-0007 | 5/16" SS Washer                                                                                                                                                                                                                                                                                                                                                                                                                                                                                                                                                                                                                                                                                                                                                                                                                                                                                                                                                                                                                                                                                                                                                                                                                                                                                                                                                                                                                                                                                                                                                                                                                                                                                                                                                                                                                                                                                                                                                                                                                                                                                                               | _ |  |
| 5          | 33-02-0008 | 3/8" Flat Washer (SS)                                                                                                                                                                                                                                                                                                                                                                                                                                                                                                                                                                                                                                                                                                                                                                                                                                                                                                                                                                                                                                                                                                                                                                                                                                                                                                                                                                                                                                                                                                                                                                                                                                                                                                                                                                                                                                                                                                                                                                                                                                                                                                         | _ |  |