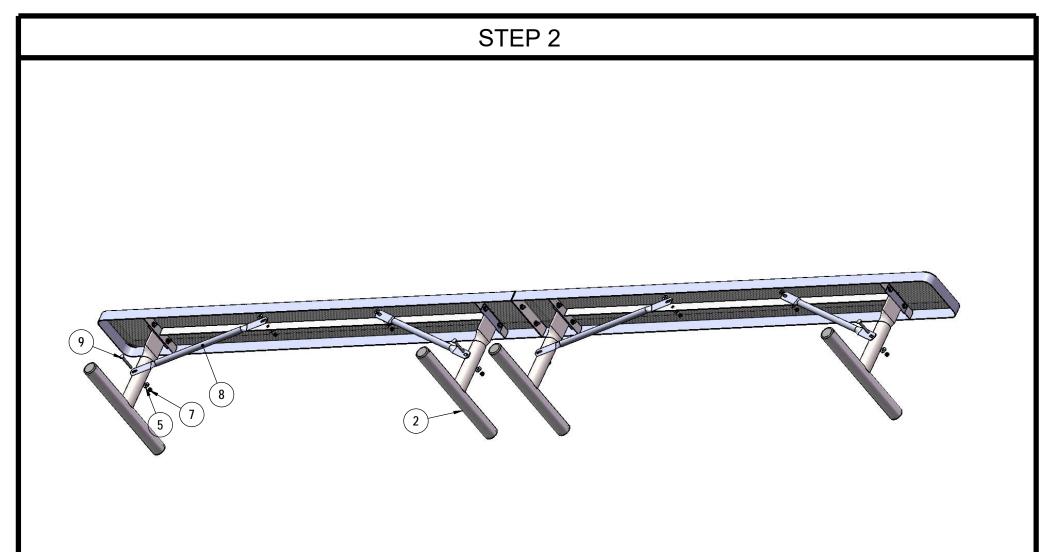

| _ |  |

14

4

4

4

5/16" Kep Nut (SS)

3/8" Kep Nut (SS)

26 3/4" Brace

3/8" x 3" Carriage Bolt (SS)



11/2/2020

6

7

8

9

33-03-0012

33-03-0013

P-01-04-0129

33-06-0058





Attach the braces to the legs as shown using specified hardware.