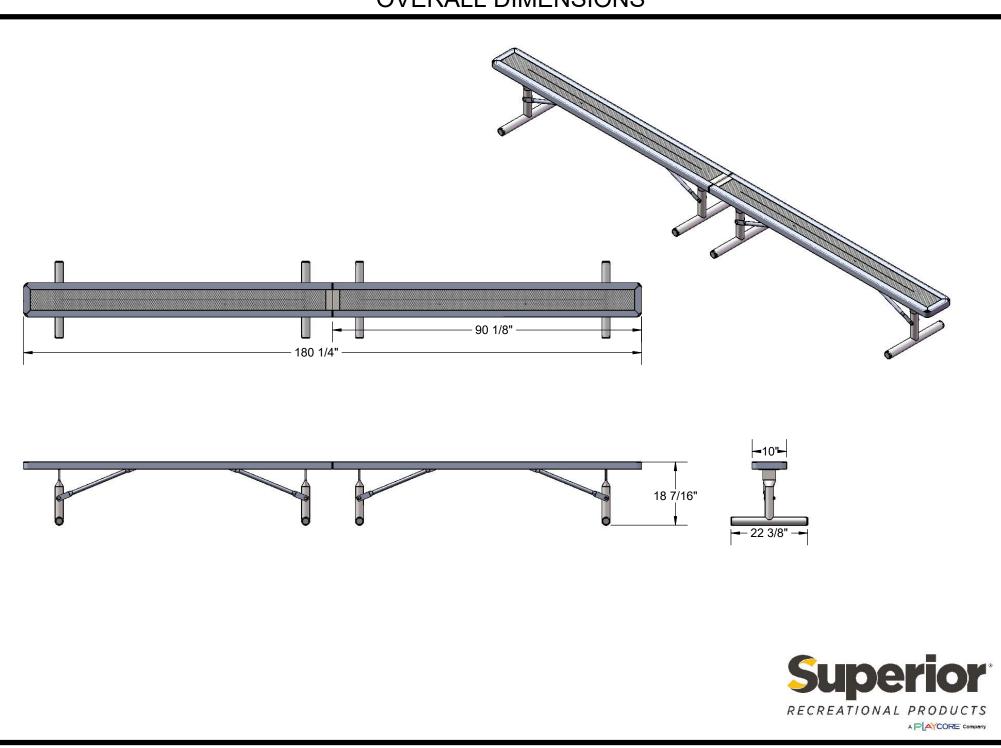

Frame Coating: Electrostatic powder coated application oven cured.

Hardware: All stainless steel hardware fasteners.

Dimensions: 15' portable bench without back. Seat is 10" wide x 180-1/4" long x 18-1/2" high. Overall dimensions are 22-1/4" x 18-1/2" x 180-1/4".