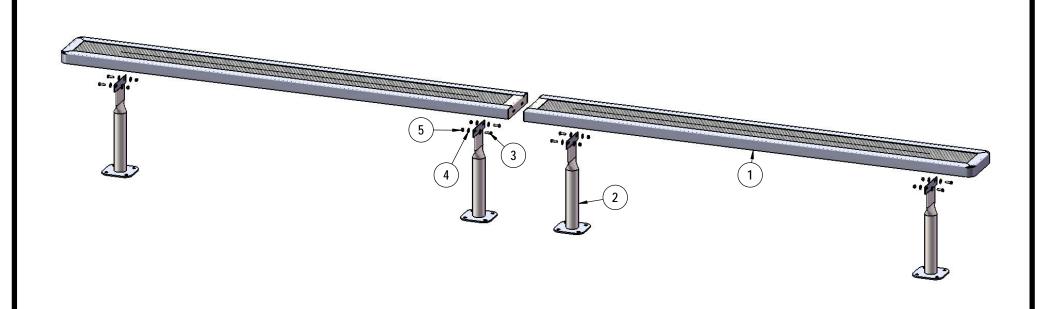

## **COMPONENTS**

Attach the seat planks to the legs as shown using specified hardware.

Required Surface Mount Hardware: 3/8" x 3-1/2" Concrete Expansion Anchor Bolts (Not Included)

| ITEM NO. | PartNo     | DESCRIPTION                                      | QTY |
|----------|------------|--------------------------------------------------|-----|
| 1        | RC90-S     | 7-1/2' long x 10" wide regal expanded seat (1/2) | 2   |
| 2        | P-V942SM   | 942SM VINYL LEG                                  | 4   |
| 3        | 33-05-0029 | 5/16" x 1" Machine Bolt (SS)                     | 10  |
| 4        | 33-02-0007 | 5/16" SS Washer                                  | 20  |
| 5        | 33-03-0012 | 5/16" Kep Nut (SS)                               | 10  |