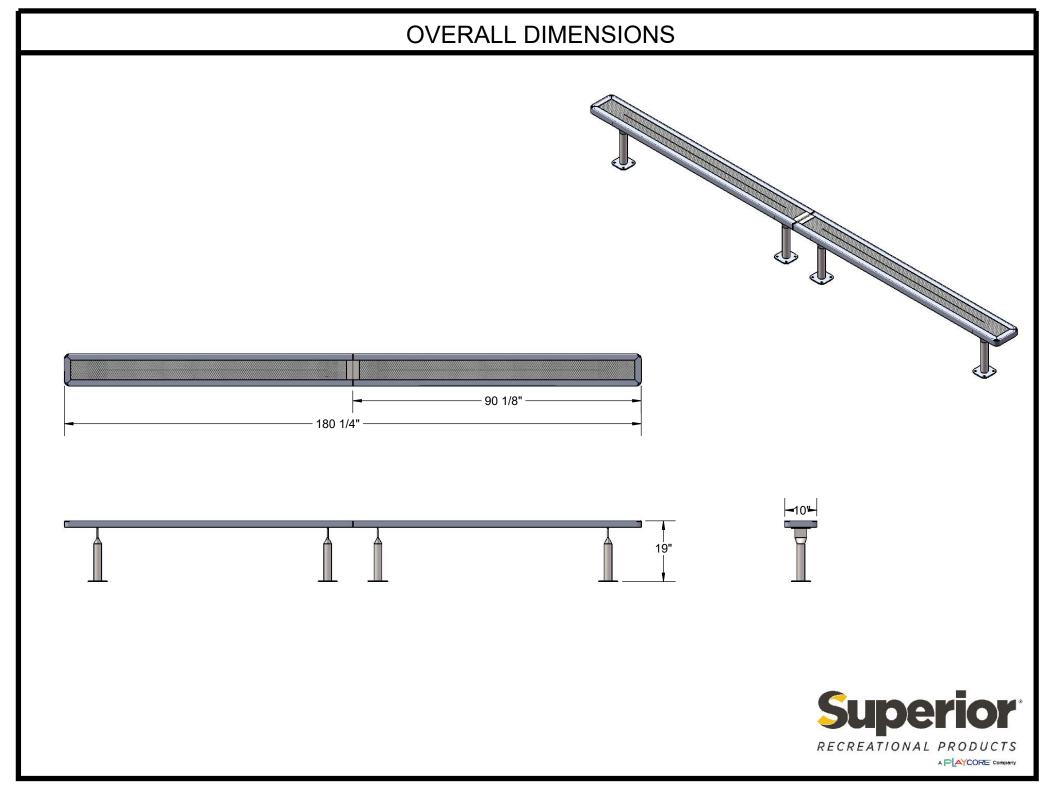

Frame Coating: Electrostatic powder coated application oven cured.

Hardware: All stainless steel hardware fasteners.

Dimensions: 15' surface mount bench without back. Seat is 10" wide x 180-1/4" long x 19" high.