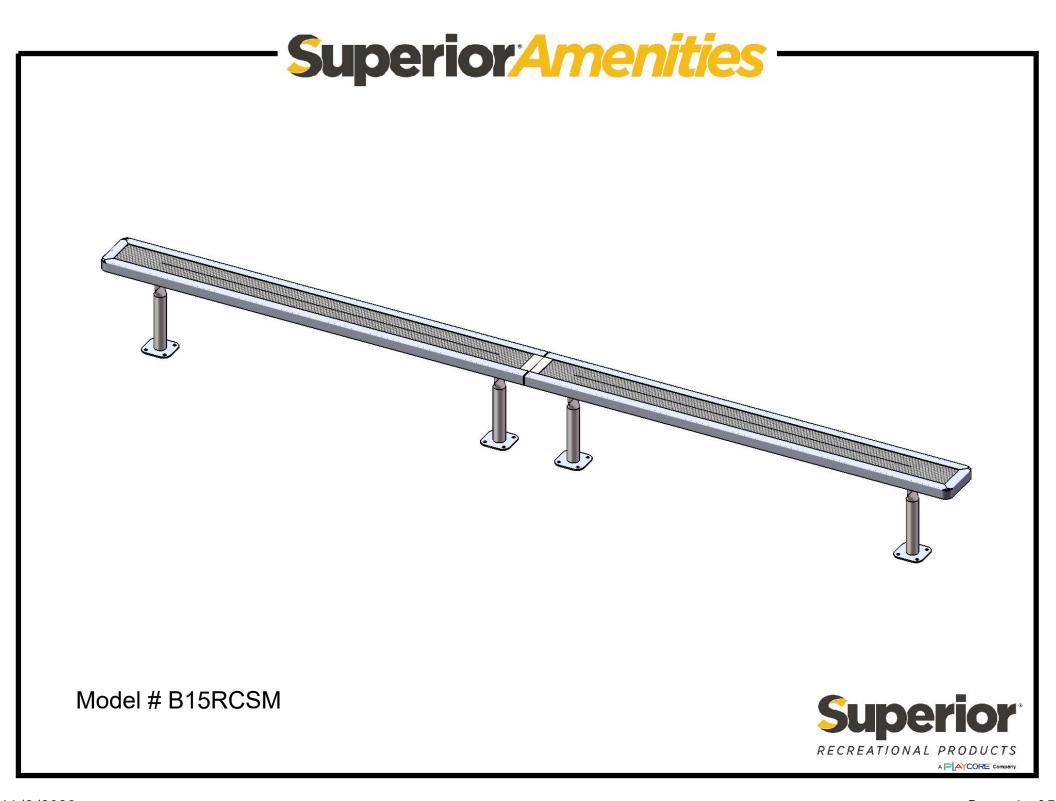

Frame Coating: Electrostatic powder coated application oven cured.

Hardware: All stainless steel hardware fasteners.

Dimensions: 15' surface mount bench without back. Seat is 10" wide x 180-1/4" long x 19" high.