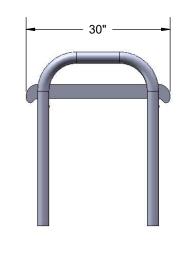

Frame Coating: Electrostatic powder coated application oven cured.

Hardware: All stainless steel hardware fasteners.

Dimensions: 4' permanent mount bench without back. Seats are 30" wide x 48" long. Seat height is 18" from the ground to the top of the seat. The overall dimensions are 56-1/2" x 30" x 24-1/2".

# OVERALL DIMENSIONS

3/6/2019