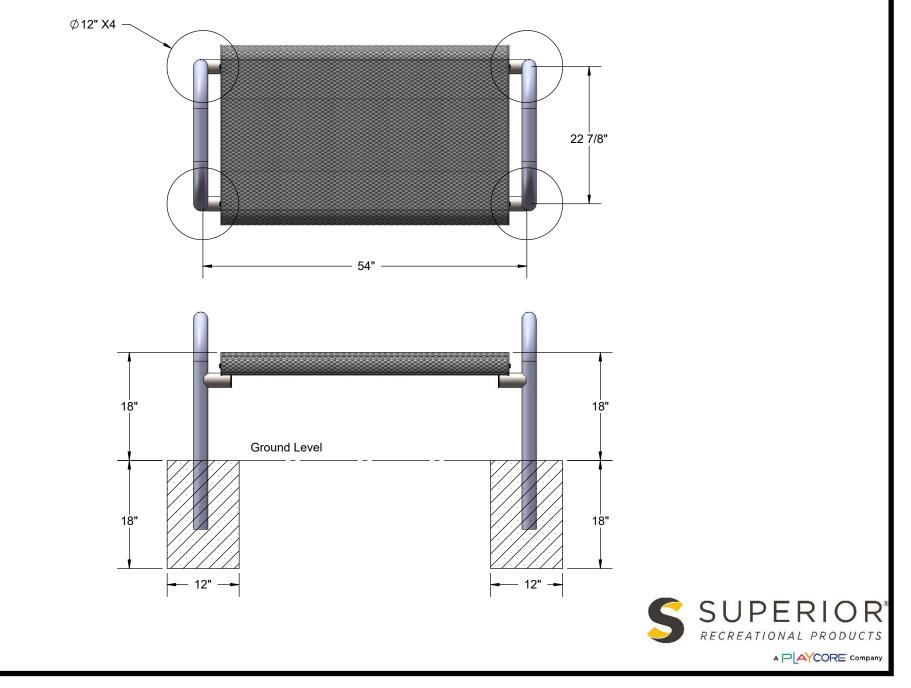

Frame Coating: Electrostatic powder coated application oven cured.

Hardware: All stainless steel hardware fasteners.

Dimensions: 4' permanent mount bench without back. Seats are 30" wide x 48" long. Seat height is 18" from the ground to the top of the seat. The overall dimensions are 56-1/2" x 30" x 24-1/2".

# FOOTINGS

Estimated Required Concrete: 13 - 50 lb. Bags of Concrete Mix

# OVERALL DIMENSIONS

3/6/2019