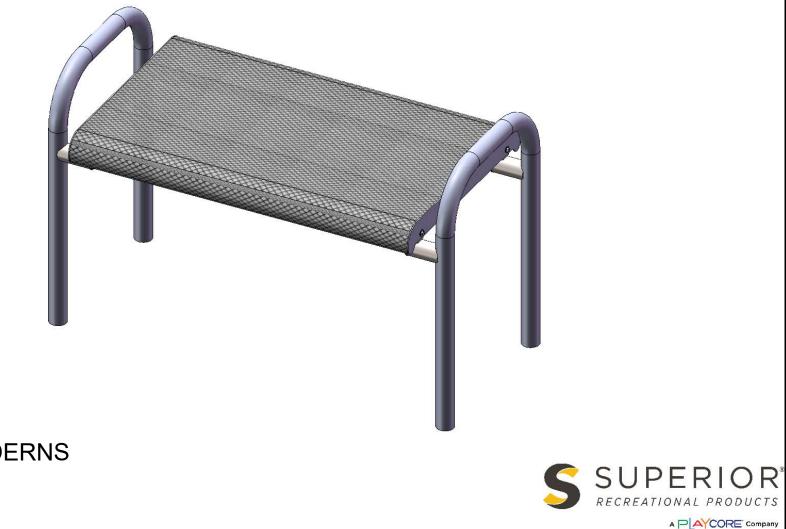

BY SUPERIOR RECREATIONAL PRODUCTS

Model # B4MODERNS

Page 1 of 6

#### B4MODERNS IN GROUND CONTOURED BENCH WITHOUT BACK

Seats: Seats dimensions are 30-1/4" x 48". 3/4" #9 steel expanded metal. End plates are made of 7 gauge flat steel plate. Reinforced with 3/16 x 1-1/2" flat strip. Electrically MIG welded.

Frame Coating: Electrostatic powder coated application oven cured.

Hardware: All stainless steel hardware fasteners.

Dimensions: 4' permanent mount bench without back. Seats are 30" wide x 48" long. Seat height is 18" from the ground to the top of the seat. The overall dimensions are 56-1/2" x 30" x 24-1/2".

Attach the 4' Flat Contour Seat to the 966 Legs using specified hardware.

| e |   |             |  |
|---|---|-------------|--|
|   | 2 | 5<br>3<br>4 |  |
|   |   |             |  |

| ITEM NO. | PartNo     | DESCRIPTION                  | QTY |
|----------|------------|------------------------------|-----|
| 1        | P-V966S    | 966 In Ground Vinyl Leg      | 2   |
| 2        | T-V48FCT-S | 4' Expanded Flat Contour     | 1   |
| 3        | 33-02-0007 | 5/16" SS Washer              | 8   |
| 4        | 33-05-0029 | 5/16" x 1" Machine Bolt (SS) | 4   |
| 5        | 33-03-0012 | 5/16" Kep Nut (SS)           | 4   |