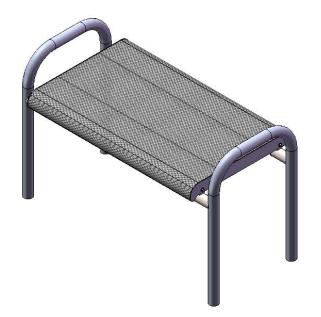

#### B4MODERNS IN GROUND CONTOURED BENCH WITHOUT BACK

Seats: Seats dimensions are 30-1/4" x 48". 3/4" #9 steel expanded metal. End plates are made of 7 gauge flat steel plate. Reinforced with 3/16 x 1-1/2" flat strip. Electrically MIG welded.

Coating: Oven fused functionalized polyethylene copolymer-based thermoplastic. Fluidized bed coating application with superior mechanical performance, impact resistance and UV-stability.

Frame: Legs are 2-3/8" O.D. x 10 gauge pre-galvanized structural steel tubing. Seat support is bent over a mandrel through the bend radius producing a wrinkle free bend. Tube ends are pre-galvanized steel capped. Seat mounting points are 7 gauge x 1-1/2" die stamped steel flat bar. All electrically MIG welded.

Frame Coating: Electrostatic powder coated application oven cured.

Hardware: All stainless steel hardware fasteners.

Dimensions: 4' permanent mount bench without back. Seats are 30" wide x 48" long. Seat height is 18" from the ground to the top of the seat. The overall dimensions are 56-1/2" x 30" x 24-1/2".

Attach the 4' Flat Contour Seat to the 966 Legs using specified hardware.

| e |   |             |  |
|---|---|-------------|--|
|   | 2 | 5<br>3<br>4 |  |
|   |   |             |  |

| ITEM NO. | PartNo     | DESCRIPTION                  | QTY |
|----------|------------|------------------------------|-----|
| 1        | P-V966S    | 966 In Ground Vinyl Leg      | 2   |
| 2        | T-V48FCT-S | 4' Expanded Flat Contour     | 1   |
| 3        | 33-02-0007 | 5/16" SS Washer              | 8   |
| 4        | 33-05-0029 | 5/16" x 1" Machine Bolt (SS) | 4   |
| 5        | 33-03-0012 | 5/16" Kep Nut (SS)           | 4   |