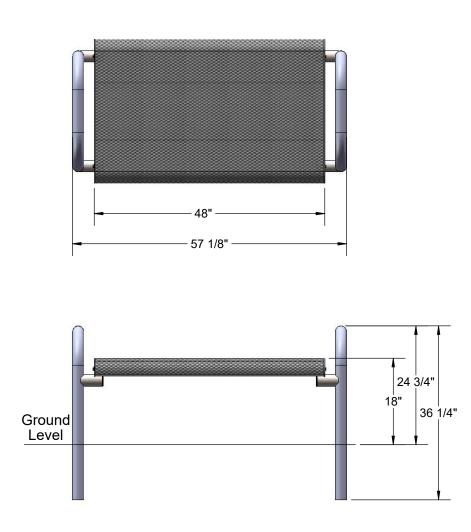

Frame Coating: Electrostatic powder coated application oven cured.

Hardware: All stainless steel hardware fasteners.

Dimensions: 4' permanent mount bench without back. Seats are 30" wide x 48" long. Seat height is 18" from the ground to the top of the seat. The overall dimensions are 56-1/2" x 30" x 24-1/2".

# OVERALL DIMENSIONS

3/6/2019