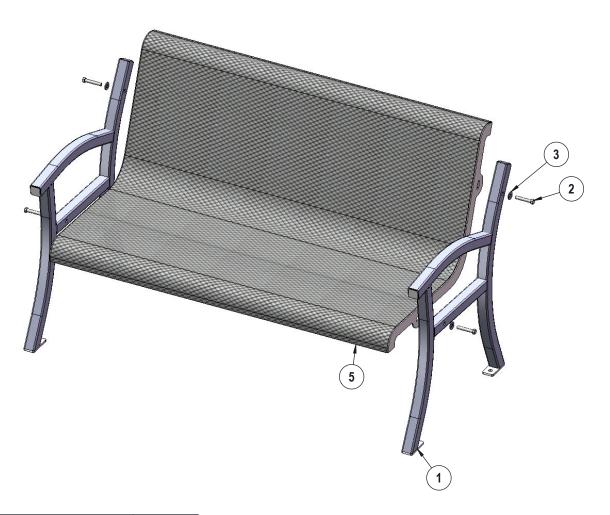

## COMPONENTS

Attach the legs to the seat as shown using specified hardware.

| ITEM NO. | PartNo     | DESCRIPTION                                           | QTY |
|----------|------------|-------------------------------------------------------|-----|
| 1        | FCASINO    | Frame -For- Casino Benches, Surface<br>Mount/Portable | 2   |
| 2        | 33-05-0059 | 3/8" x 2 1/4" Machine Bolt (SS)                       | 4   |
| 3        | 33-02-0008 | 3/8" Flat Washer (SS)                                 | 8   |
| 4        | 33-03-0013 | 3/8" Kep Nut (SS)                                     | 4   |
| 5        | 01-01-1368 | 4' SRP contour expanded seat                          | 1   |