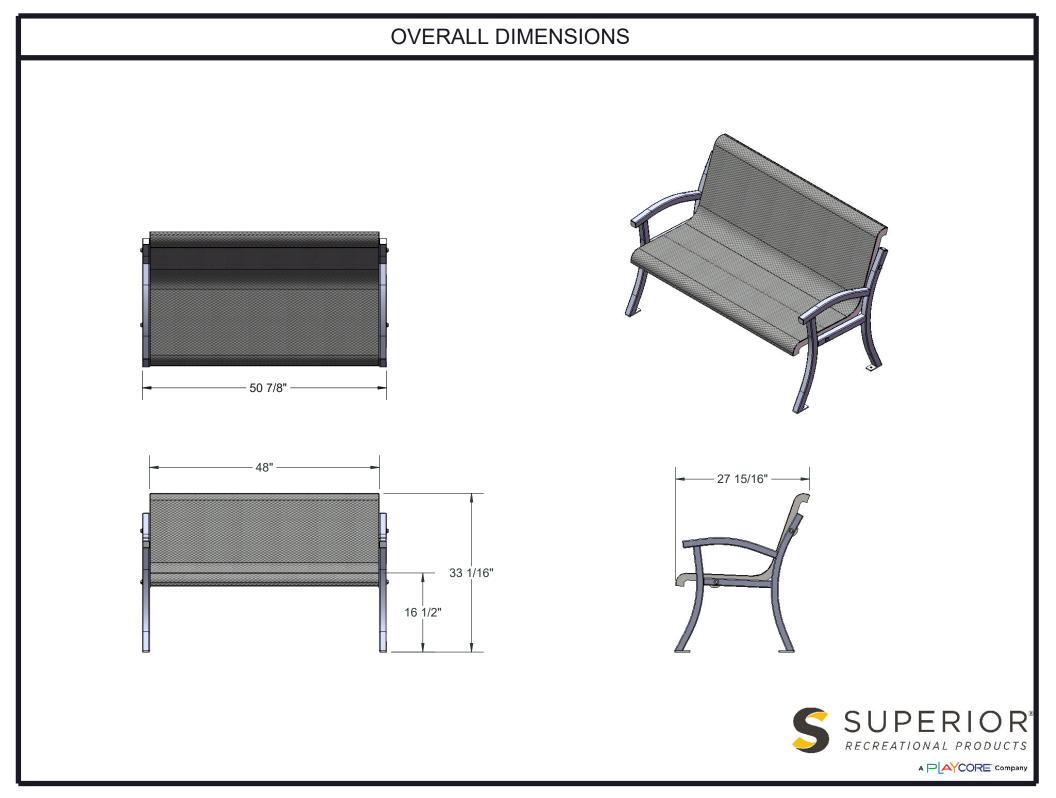

Coating: Oven fused functionalized polyethylene copolymer-based thermoplastic. Fluidized bed coating application with superior mechanical performance, impact resistance and UV-stability.

Dimensions: 4' bench without back. Seats are 27-15/16" wide x 48" long. Seat height is 16-1/2". Overall dimensions are 27-15/16" x 51" x 33-1/16".