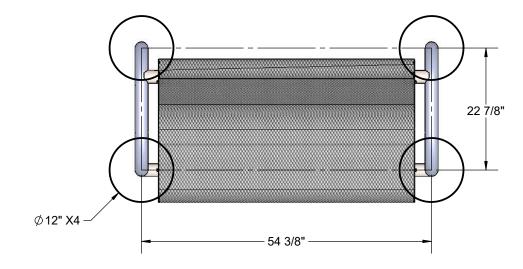

# FOOTINGS

Estimated Required Concrete: 13 - 50lb Bags of Concrete Mix

# OVERALL DIMENSIONS

3/11/2019