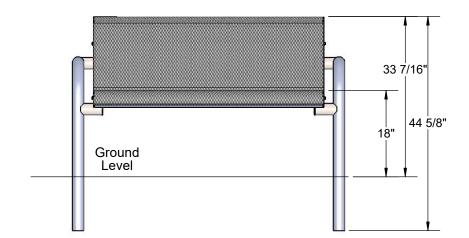

Frame Coating: Electrostatic powder coated application oven cured.

Hardware: All stainless steel hardware fasteners.

Dimensions: 4' inground bench with back. Seats are 27" wide x 48" long. Seat height is 18" from the ground to the top of the seat. The overall dimensions are 56-1/2" x 30-1/4" x 33-1/2".