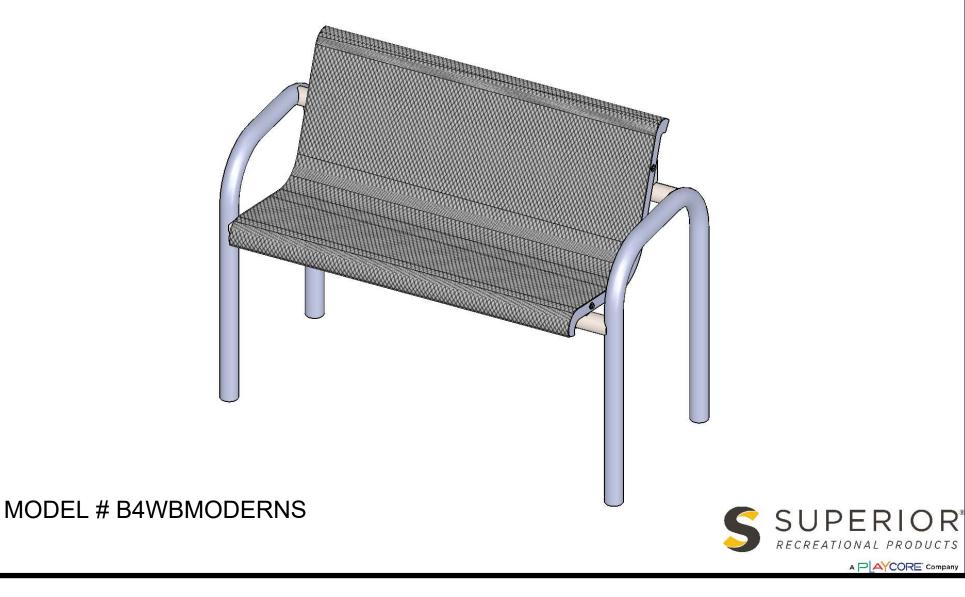

BY SUPERIOR RECREATIONAL PRODUCTS

### **PRODUCT SPECIFICATIONS**

#### B4WBMODERNS INGROUND CONTOURED BENCH WITH BACK

Seats: Seats dimensions are 24-3/4" x 15-1/8". 3/4" #9 steel expanded metal. End plates are made of 7 gauge flat steel plate. Reinforced with 3/16 x 1-1/2" flat strip. Electrically MIG welded.

Coating: Oven fused functionalized polyethylene copolymer-based thermoplastic. Fluidized bed coating application with superior mechanical performance, impact resistance and UV-stability.

Frame: Legs are 2-3/8" O.D. x 10 gauge pre-galvanized structural steel tubing. Seat support is bent over a mandrel through the bend radius producing a wrinkle free bend. Tube ends are pre-galvanized steel capped. Seat mounting points are 7 gauge x 1-1/2" die stamped steel flat bar. Spreader bars are 2-3/8" O.D. x 10 gauge pre-galvanized structural steel tubing. All electrically MIG welded.

Frame Coating: Electrostatic powder coated application oven cured.

Hardware: All stainless steel hardware fasteners.

Dimensions: 4' inground bench with back. Seats are 27" wide x 48" long. Seat height is 18" from the ground to the top of the seat. The overall dimensions are 56-1/2" x 30-1/4" x 33-1/2".

# OVERALL DIMENSIONS

3/11/2019