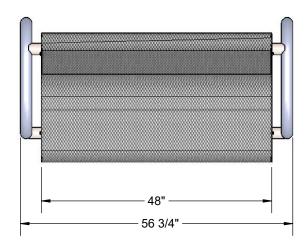

Frame Coating: Electrostatic powder coated application oven cured.

Hardware: All stainless steel hardware fasteners.

Dimensions: 4' inground bench with back. Seats are 27" wide x 48" long. Seat height is 18" from the ground to the top of the seat. The overall dimensions are 56-1/2" x 30-1/4" x 33-1/2".