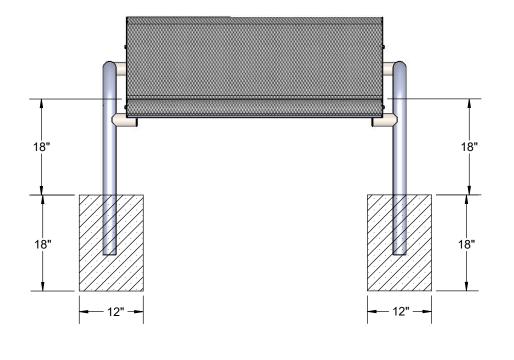

-------------|------------------------------------|
| ITEM NO. |            | DESCRIPTION QTY                |                                    |
| 1        | P-V965S-L  | 965S LH LEG 1                  |                                    |
| 2        | P-V965S-R  | 965S RH LEG 1                  |                                    |
| 3        | T-V48CT-S  | 4' Expanded Contour Seat 1     | SUPERIOR®<br>RECREATIONAL PRODUCTS |
|          | 33-02-0007 | 5/16" SS Washer 8              |                                    |
|          |            | 5/16" x 1" Machine Bolt (SS) 4 |                                    |
| 6        | 33-03-0012 | 5/16" Kep Nut (SS) 4           |                                    |

# FOOTINGS



Estimated Required Concrete: 13 - 50lb Bags of Concrete Mix





# OVERALL DIMENSIONS









3/11/2019