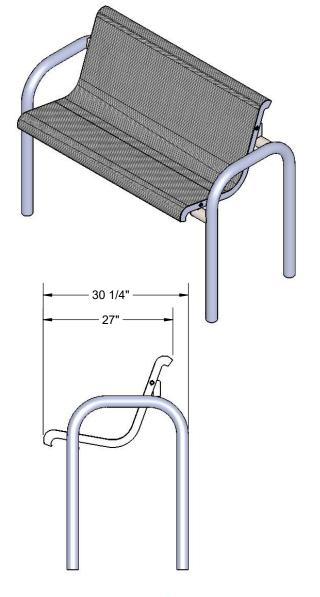

Frame Coating: Electrostatic powder coated application oven cured.

Hardware: All stainless steel hardware fasteners.

Dimensions: 4' inground bench with back. Seats are 27" wide x 48" long. Seat height is 18" from the ground to the top of the seat. The overall dimensions are 56-1/2" x 30-1/4" x 33-1/2".