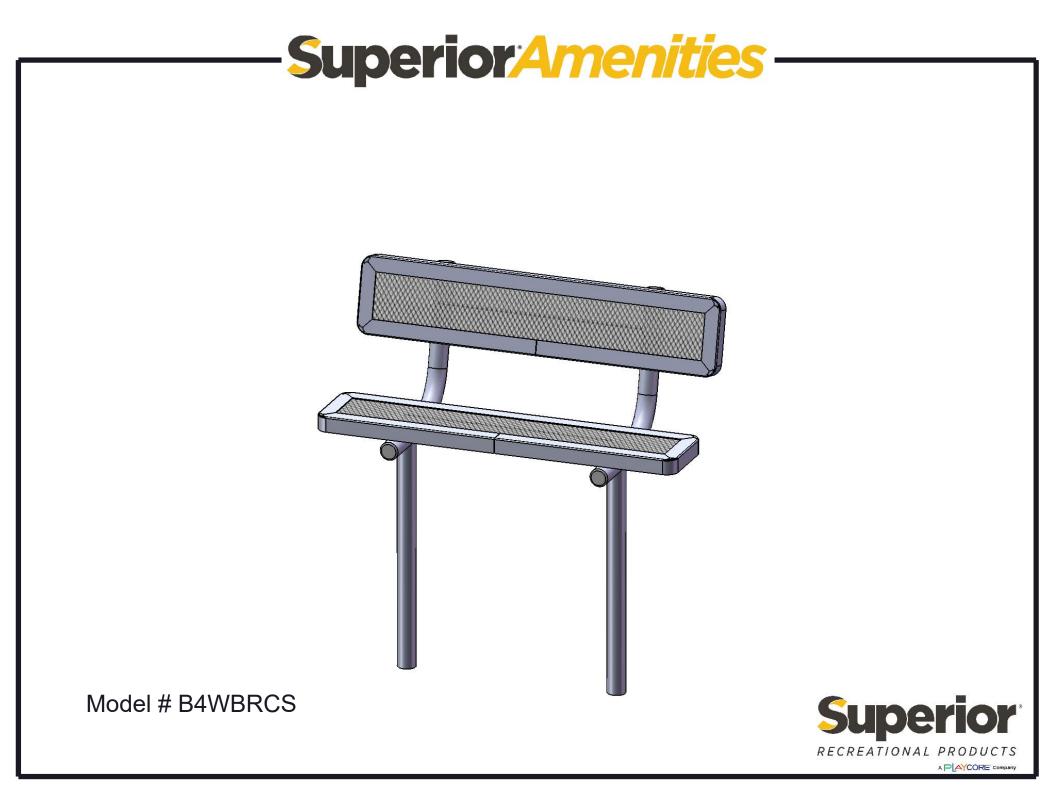

### **PRODUCT SPECIFICATIONS**

#### B4WBRCS INGROUND BENCH WITH BACK

Seats & Back: Angle frame made with 2" x 2" x 1/8" structural steel angle. 3/4" #9 steel expanded metal. 10 gauge x 1-1/2" flat bar center support and mounting bracket understructure. Electrically MIG welded.

Coating: Oven fused functionalized polyethylene copolymer-based thermoplastic. Fluidized bed coating application with superior mechanical performance, impact resistance and UV-stability.

Frame: 2-3/8" O.D. x 12 gauge pre-galvanized structural steel tubing. Seat/back support is bent over a mandrel through the bend radius producing a wrinkle free bend. Tube ends are pre-galvanized steel capped. Seat mounting points are 7 gauge x 1-1/2" die stamped steel flat bar. All electrically MIG welded.

Frame Coating: Electrostatic powder coated application oven cured.

Hardware: All stainless steel hardware fasteners.

Dimensions: 4' bench inground with back. Seats and back 10" wide x 48" long. Seat height is 18" from ground, seat back height is 33-7/8" from ground. Overall height is 49-13/16". Total depth of seat with back is 21-1/2".

## COMPONENTS

Attach the 4' Expanded Seat and Back to the legs using specified hardware.

| ITEM NO. | PartNo     | DESCRIPTION                            | Qty. |
|----------|------------|----------------------------------------|------|
| 1        | P-V940S    | 940 In Ground Leg                      | 2    |
| 2        | RC48-S     | 4' long x 10" wide regal expanded seat | 2    |
| 3        | 33-05-0029 | 5/16" x 1" Machine Bolt (SS)           | 8    |
| 4        | 33-02-0007 | 5/16" SS Washer                        | 16   |
| 5        | 33-03-0012 | 5/16" Kep Nut (SS)                     | 8    |