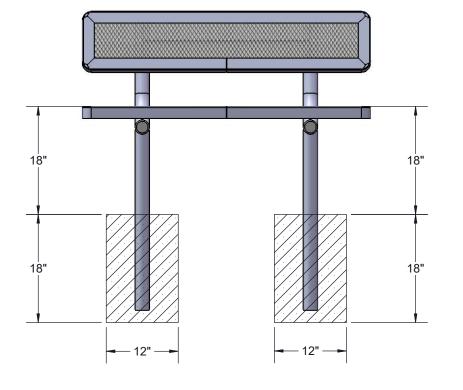

# FOOTINGS

Estimated Required Concrete: 7 - 50lb Bags of Concrete Mix

1/24/2020