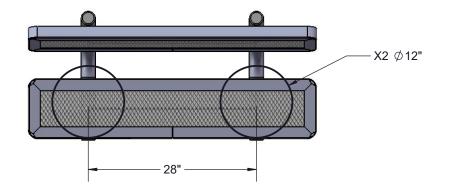

Frame Coating: Electrostatic powder coated application oven cured.

Hardware: All stainless steel hardware fasteners.

Dimensions: 4' bench inground with back. Seats and back 10" wide x 48" long. Seat height is 18" from ground, seat back height is 33-7/8" from ground. Overall height is 49-13/16". Total depth of seat with back is 21-1/2".

## **OVERALL DIMENSIONS**