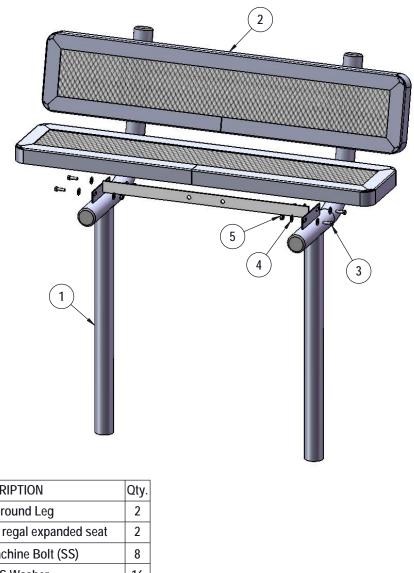

## COMPONENTS

Attach the 4' Expanded Seat and Back to the legs using specified hardware.

| ITEM NO. | PartNo     | DESCRIPTION                            | Qty. |
|----------|------------|----------------------------------------|------|
| 1        | P-V940S    | 940 In Ground Leg                      | 2    |
| 2        | RC48-S     | 4' long x 10" wide regal expanded seat | 2    |
| 3        | 33-05-0029 | 5/16" x 1" Machine Bolt (SS)           | 8    |
| 4        | 33-02-0007 | 5/16" SS Washer                        | 16   |
| 5        | 33-03-0012 | 5/16" Kep Nut (SS)                     | 8    |