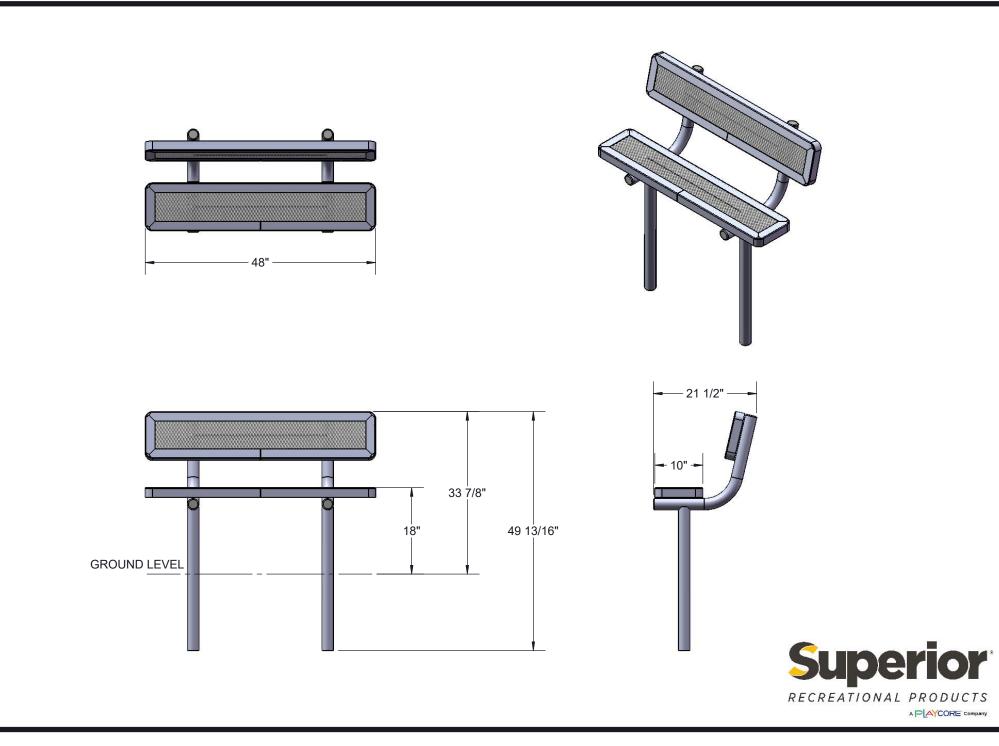

#### B4WBRCS INGROUND BENCH WITH BACK

Seats & Back: Angle frame made with 2" x 2" x 1/8" structural steel angle. 3/4" #9 steel expanded metal. 10 gauge x 1-1/2" flat bar center support and mounting bracket understructure. Electrically MIG welded.

Coating: Oven fused functionalized polyethylene copolymer-based thermoplastic. Fluidized bed coating application with superior mechanical performance, impact resistance and UV-stability.

Frame: 2-3/8" O.D. x 12 gauge pre-galvanized structural steel tubing. Seat/back support is bent over a mandrel through the bend radius producing a wrinkle free bend. Tube ends are pre-galvanized steel capped. Seat mounting points are 7 gauge x 1-1/2" die stamped steel flat bar. All electrically MIG welded.

Frame Coating: Electrostatic powder coated application oven cured.

Hardware: All stainless steel hardware fasteners.

Dimensions: 4' bench inground with back. Seats and back 10" wide x 48" long. Seat height is 18" from ground, seat back height is 33-7/8" from ground. Overall height is 49-13/16". Total depth of seat with back is 21-1/2".