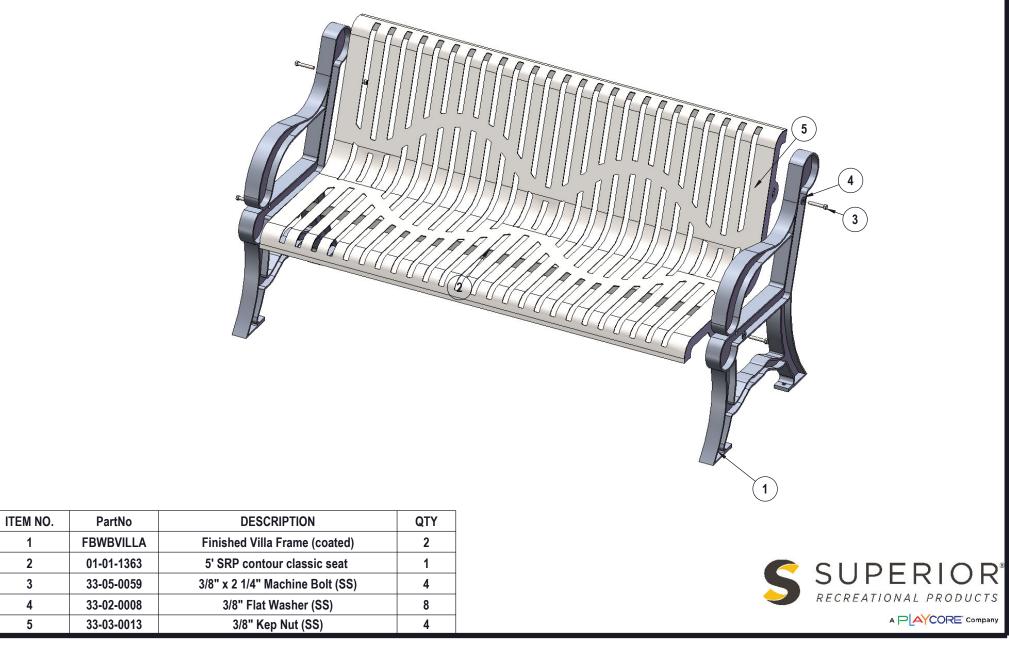

## COMPONENTS

Attach the legs to the seat as shown using specified hardware.

4/2/2023