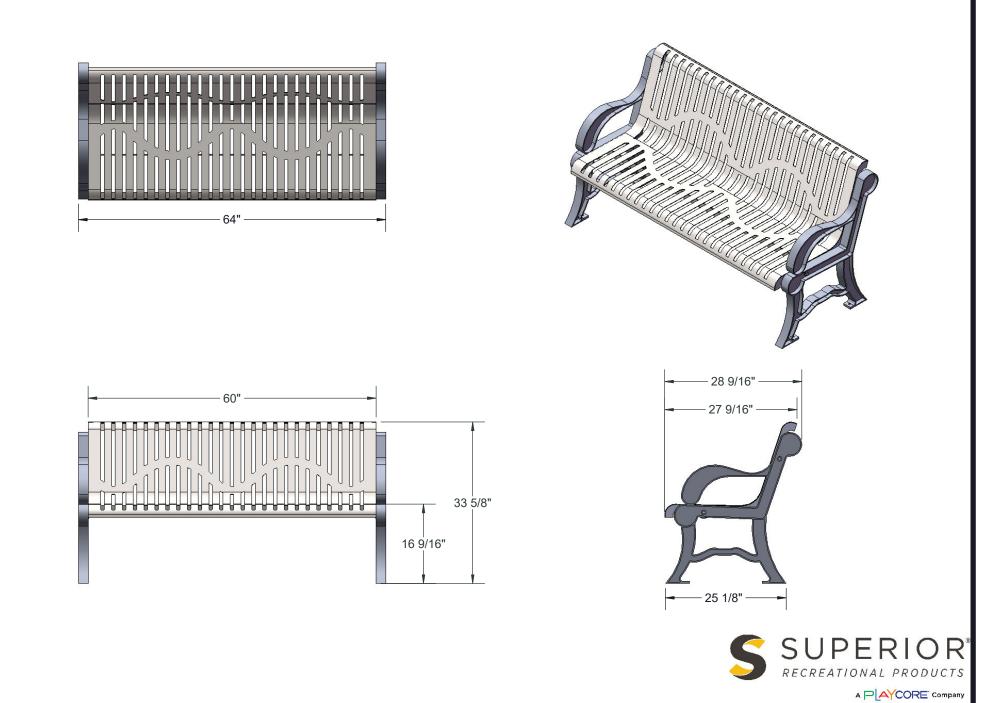

Frame: Legs are cast aluminum.

Frame Coating: Electrostatic powder coated application oven cured.

Dimensions: 5' bench without back. Seats are 27-9/16" wide x 60" long. Seat height is 16-9/16". Overall dimensions are 28-9/16" x 64" x 33-5/8".

## OVERALL DIMENSIONS