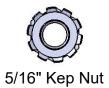

## **INSTRUCTIONS**

Insert the Spreader Tubes into the 966 Legs. Then attach the 6' Flat Contour Seat to the 966 Legs using specified hardware.

| ITEM NO. | PartNo     | DESCRIPTION                  | QTY |
|----------|------------|------------------------------|-----|
| 1        | P-V966P    | 966 Portable Vinyl Leg       | 2   |
| 2        | T-V72FCT-S | 6' Expanded Flat Contour     | 1   |
| 3        | 33-02-0007 | 5/16" SS Washer              | 8   |
| 4        | 33-05-0029 | 5/16" x 1" Machine Bolt (SS) | 4   |
| 5        | 33-03-0012 | 5/16" Kep Nut (SS)           | 4   |
| 6        | 01-01-0308 | 6' spreader tube             | 2   |