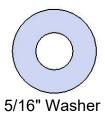

## **INSTRUCTIONS**

Insert the Spreader Tubes into the 966 Legs. Then attach the 6' Flat Contour Seat to the 966 Legs using specified hardware.

| ITEM NO. | PartNo     | DESCRIPTION                  | QTY |
|----------|------------|------------------------------|-----|
| 1        | P-V966P    | 966 Portable Vinyl Leg       | 2   |
| 2        | T-V72FCT-S | 6' Expanded Flat Contour     | 1   |
| 3        | 33-02-0007 | 5/16" SS Washer              | 8   |
| 4        | 33-05-0029 | 5/16" x 1" Machine Bolt (SS) | 4   |
| 5        | 33-03-0012 | 5/16" Kep Nut (SS)           | 4   |
| 6        | 01-01-0308 | 6' spreader tube             | 2   |