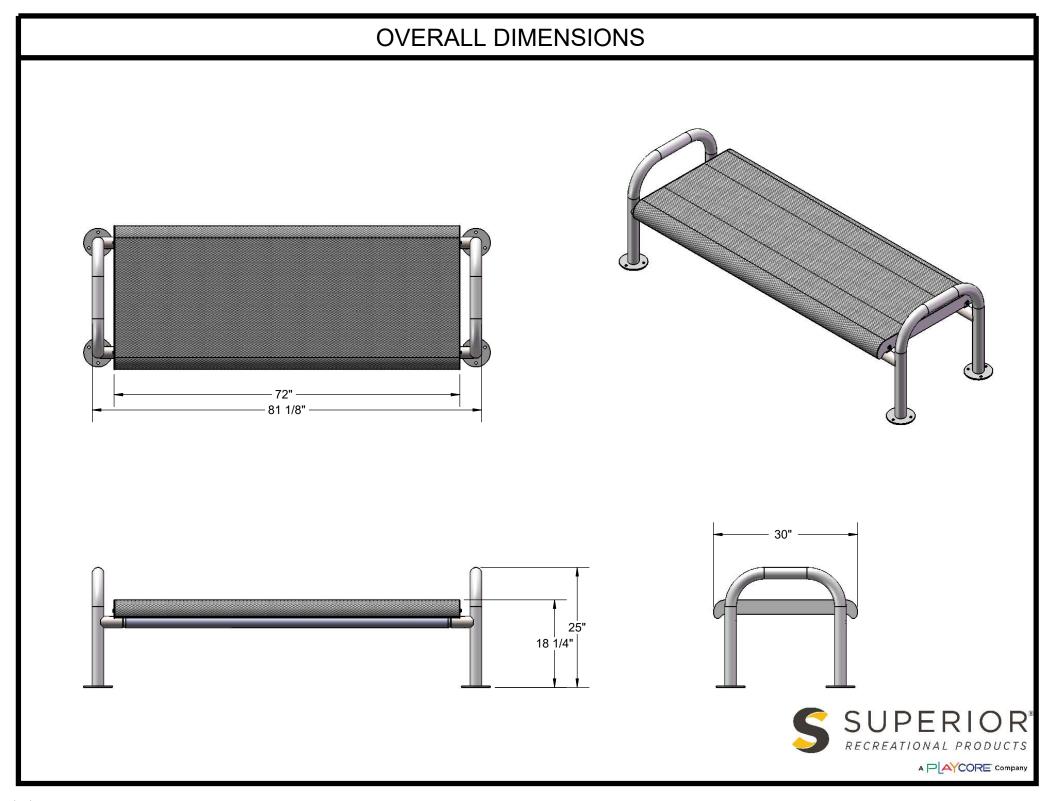

## B6MODERNPSM PORTABLE / SURFACE MOUNT CONTOURED BENCH WITHOUT BACK

Seats: Seats dimensions are 30-1/4" x 72". 3/4" #9 steel expanded metal. End plates are made of 7 gauge flat steel plate. Reinforced with 3/16 x 1-1/2" flat strip. Electrically MIG welded.

Frame Coating: Electrostatic powder coated application oven cured.

Hardware: All stainless steel hardware fasteners.

Dimensions: 6' portable / surface mount bench without back. Seats are 30" wide x 72" long. Seat height is 18-1/4" from the ground to the top of the seat. The overall dimensions are 80-1/2" x 30" x 25".