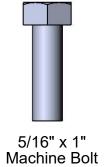

## **INSTRUCTIONS**

Insert the Spreader Tubes into the 966 Legs. Then attach the 6' Flat Contour Seat to the 966 Legs using specified hardware.

| ITEM NO. | PartNo     | DESCRIPTION                  | QTY |
|----------|------------|------------------------------|-----|
| 1        | P-V966P    | 966 Portable Vinyl Leg       | 2   |
| 2        | T-V72FCT-S | 6' Expanded Flat Contour     | 1   |
| 3        | 33-02-0007 | 5/16" SS Washer              | 8   |
| 4        | 33-05-0029 | 5/16" x 1" Machine Bolt (SS) | 4   |
| 5        | 33-03-0012 | 5/16" Kep Nut (SS)           | 4   |
| 6        | 01-01-0308 | 6' spreader tube             | 2   |