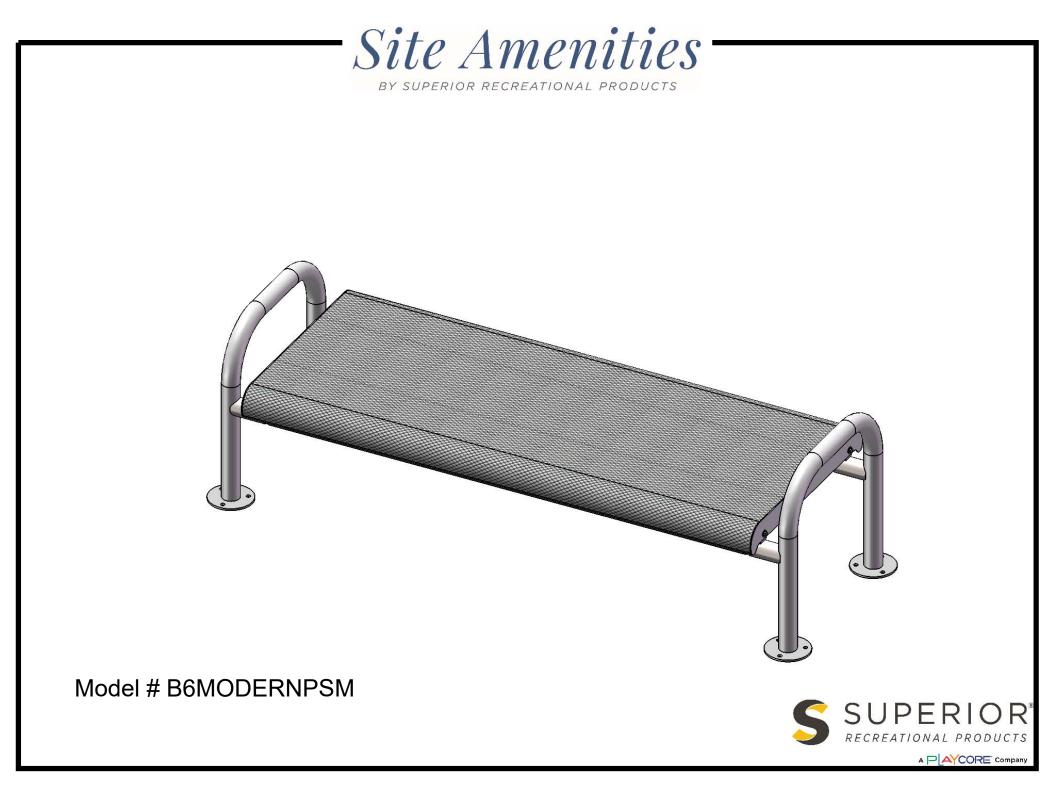

## B6MODERNPSM PORTABLE / SURFACE MOUNT CONTOURED BENCH WITHOUT BACK

Seats: Seats dimensions are 30-1/4" x 72". 3/4" #9 steel expanded metal. End plates are made of 7 gauge flat steel plate. Reinforced with 3/16 x 1-1/2" flat strip. Electrically MIG welded.

Coating: Oven fused functionalized polyethylene copolymer-based thermoplastic. Fluidized bed coating application with superior mechanical performance, impact resistance and UV-stability.

Frame: Legs are 2-3/8" O.D. x 10 gauge pre-galvanized structural steel tubing. Legs are bent over a mandrel through the bend radius producing a wrinkle free bend. Seat mounting points are 7 gauge x 1-1/2" die stamped steel flat bar. Spreader bars are 2-3/8" O.D. x 10 gauge pre-galvanized structural steel tubing. A 4-1/8" steel plate makes up the footing. All electrically MIG welded.

Frame Coating: Electrostatic powder coated application oven cured.

Hardware: All stainless steel hardware fasteners.

Dimensions: 6' portable / surface mount bench without back. Seats are 30" wide x 72" long. Seat height is 18-1/4" from the ground to the top of the seat. The overall dimensions are 80-1/2" x 30" x 25".

## **INSTRUCTIONS**

Insert the Spreader Tubes into the 966 Legs. Then attach the 6' Flat Contour Seat to the 966 Legs using specified hardware.

| ITEM NO. | PartNo     | DESCRIPTION                  | QTY |
|----------|------------|------------------------------|-----|
| 1        | P-V966P    | 966 Portable Vinyl Leg       | 2   |
| 2        | T-V72FCT-S | 6' Expanded Flat Contour     | 1   |
| 3        | 33-02-0007 | 5/16" SS Washer              | 8   |
| 4        | 33-05-0029 | 5/16" x 1" Machine Bolt (SS) | 4   |
| 5        | 33-03-0012 | 5/16" Kep Nut (SS)           | 4   |
| 6        | 01-01-0308 | 6' spreader tube             | 2   |