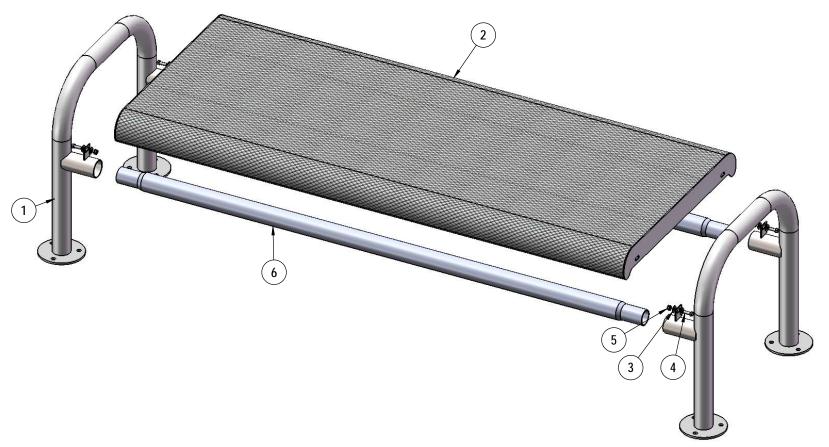

## **INSTRUCTIONS**

Insert the Spreader Tubes into the 966 Legs. Then attach the 6' Flat Contour Seat to the 966 Legs using specified hardware.

| ITEM NO. | PartNo     | DESCRIPTION                  | QTY |
|----------|------------|------------------------------|-----|
| 1        | P-V966P    | 966 Portable Vinyl Leg       | 2   |
| 2        | T-V72FCT-S | 6' Expanded Flat Contour     | 1   |
| 3        | 33-02-0007 | 5/16" SS Washer              | 8   |
| 4        | 33-05-0029 | 5/16" x 1" Machine Bolt (SS) | 4   |
| 5        | 33-03-0012 | 5/16" Kep Nut (SS)           | 4   |
| 6        | 01-01-0308 | 6' spreader tube             | 2   |