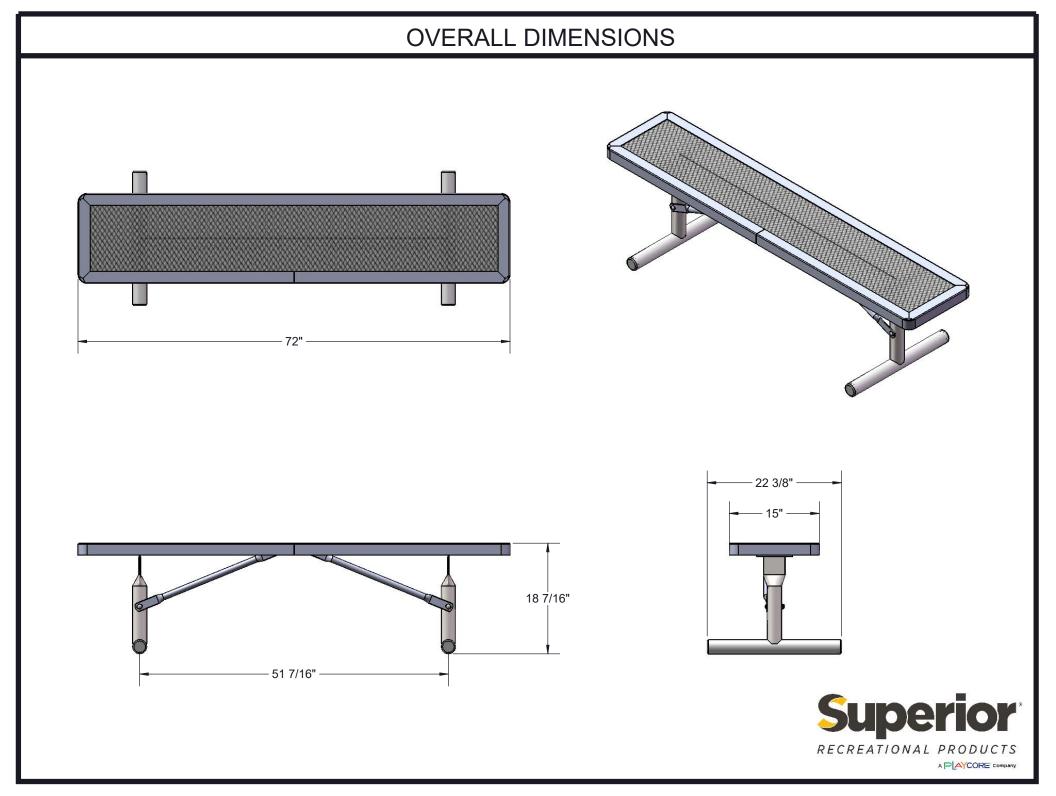

Frame Coating: Electrostatic powder coated application oven cured.

Hardware: All stainless steel hardware fasteners.

Dimensions: 6' bench portable without back. Seats are 15" wide x 72" long. Seat height is 18-7/16". Total depth of seat is 22-3/8".