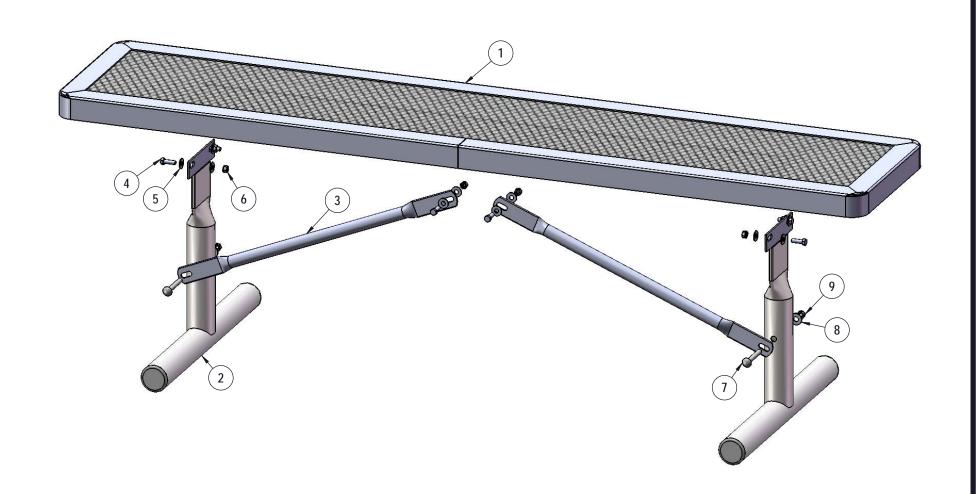

## STEP 2

Attach the 29-1/2" Braces to the legs as shown using specified hardware.

1/24/2020 Page 7 of 8

1/24/2020 Page 8 of 8