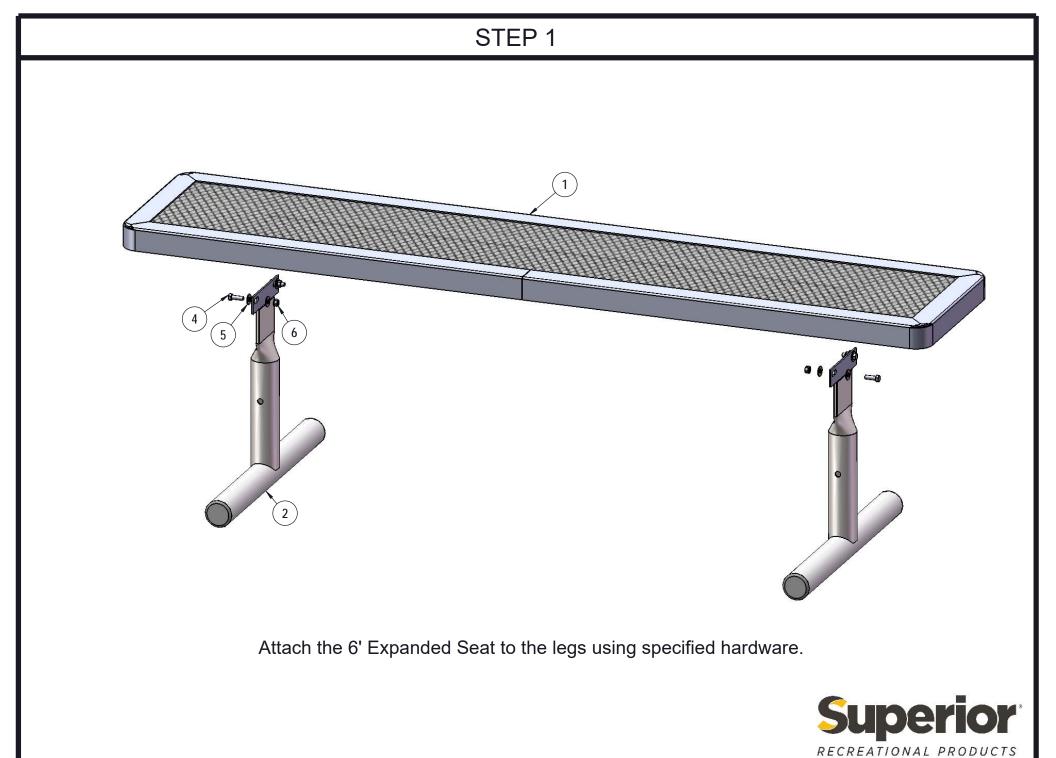

### **COMPONENTS** DESCRIPTION Qty. ITEM NO. PartNo 6' long x 15" wide deluxe regal expanded DRC72-S 1 seat 2 P-V942P 942P Vinyl Leg 2 2 P-01-04-0129 26 3/4" Brace 3 33-05-0029 5/16" x 1" Machine Bolt (SS) 6 4 12 33-02-0007 5/16" SS Washer 5 6 33-03-0012 5/16" Kep Nut (SS) 6 7 2 33-06-0058 3/8" x 3" Carriage Bolt (SS) RECREATIONAL PRODUCTS 33-02-0008 3/8" Flat Washer (SS) 2 8

1/24/2020 Page 5 of 8

2

33-03-0013

3/8" Kep Nut (SS)

A PAYCORE Company

1/24/2020 Page 6 of 8