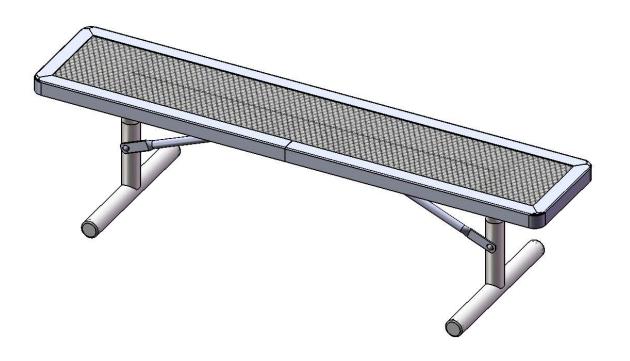

# Superior Amenities -

Model # B6PLAYERRCP

1/24/2020 Page 1 of 8

#### B6PLAYERRCP PORTABLE BENCH WITHOUT BACK

Seats: Angle frame made with 2" x 2" x 1/8" structural steel angle. 3/4" #9 steel expanded metal. 10 gauge x 1-1/2" flat bar center support and mounting bracket understructure. Electrically MIG welded.

Coating: Oven fused functionalized polyethylene copolymer-based thermoplastic. Fluidized bed coating application with superior mechanical performance, impact resistance and UV-stability.

Frame: 2-3/8" O.D. x 12 gauge pre-galvanized structural steel tubing. Tube ends are pre-galvanized steel capped. Seat mounting points are 7 gauge x 1-1/2" die stamped steel flat bar. Cross braces are 1" O.D. x 16 gauge pre-galvanized structural steel tubing. All electrically MIG welded.

Frame Coating: Electrostatic powder coated application oven cured.

Hardware: All stainless steel hardware fasteners.

Dimensions: 6' bench portable without back. Seats are 15" wide x 72" long. Seat height is 18-7/16". Total depth of seat is 22-3/8".

### **COMPONENTS** DESCRIPTION Qty. ITEM NO. PartNo 6' long x 15" wide deluxe regal expanded DRC72-S 1 seat 2 P-V942P 942P Vinyl Leg 2 2 P-01-04-0129 26 3/4" Brace 3 33-05-0029 5/16" x 1" Machine Bolt (SS) 6 4 12 33-02-0007 5/16" SS Washer 5 6 33-03-0012 5/16" Kep Nut (SS) 6 7 2 33-06-0058 3/8" x 3" Carriage Bolt (SS) RECREATIONAL PRODUCTS 33-02-0008 3/8" Flat Washer (SS) 2 8