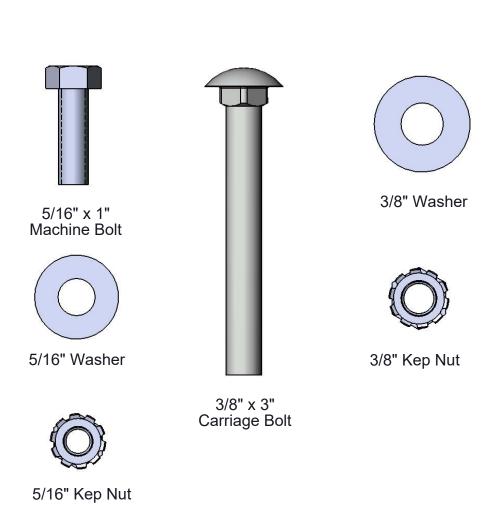

## **HARDWARE**

1/24/2020 Page 2 of 8

### **COMPONENTS** DESCRIPTION Qty. ITEM NO. PartNo 6' long x 15" wide deluxe regal expanded DRC72-S 1 seat 2 P-V942P 942P Vinyl Leg 2 2 P-01-04-0129 26 3/4" Brace 3 33-05-0029 5/16" x 1" Machine Bolt (SS) 6 4 12 33-02-0007 5/16" SS Washer 5 6 33-03-0012 5/16" Kep Nut (SS) 6 7 2 33-06-0058 3/8" x 3" Carriage Bolt (SS) RECREATIONAL PRODUCTS 33-02-0008 3/8" Flat Washer (SS) 2 8

1/24/2020 Page 5 of 8

2

33-03-0013

3/8" Kep Nut (SS)

A PAYCORE Company

1/24/2020 Page 6 of 8