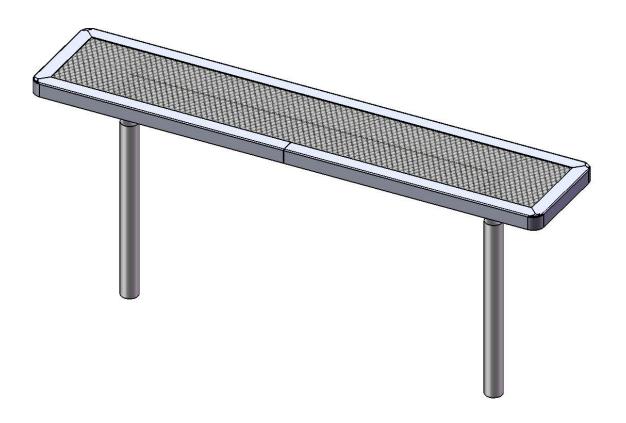

# B6PLAYERRCS INGROUND BENCH WITHOUT BACK

Seats: Angle frame made with 2" x 2" x 1/8" structural steel angle. 3/4" #9 steel expanded metal. 10 gauge x 1-1/2" flat bar center support and mounting bracket understructure. Electrically MIG welded.

Frame Coating: Electrostatic powder coated application oven cured.

Hardware: All stainless steel hardware fasteners.

Dimensions: 6' bench inground without back. Seats are 15" wide x 72" long. Seat height is 18" from the ground. Overall height is 32-1/4".

# COMPONENTS

Attach the 6' Expanded Seat to the legs using specified hardware.

| ITEM NO. | PartNo     | DESCRIPTION                                   | Qty. |
|----------|------------|-----------------------------------------------|------|
| 1        | DRC72-S    | 6' long x 15" wide deluxe regal expanded seat | 1    |
| 2        | P-V942S    | 942S VINYL LEG                                | 2    |
| 3        | 33-05-0029 | 5/16" x 1" Machine Bolt (SS)                  | 4    |
| 4        | 33-02-0007 | 5/16" SS Washer                               | 8    |
| 5        | 33-03-0012 | 5/16" Kep Nut (SS)                            | 4    |