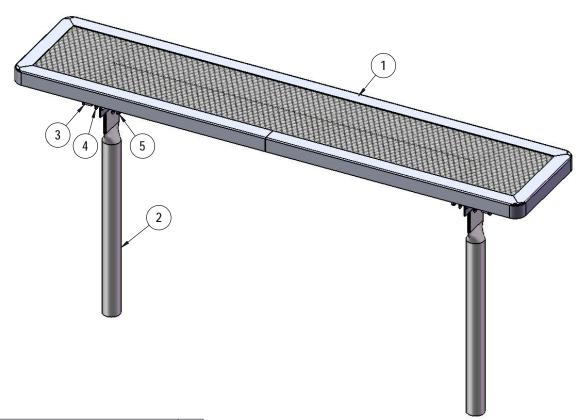

# COMPONENTS

Attach the 6' Expanded Seat to the legs using specified hardware.

| ITEM NO. | PartNo     | DESCRIPTION                                   | Qty. |
|----------|------------|-----------------------------------------------|------|
| 1        | DRC72-S    | 6' long x 15" wide deluxe regal expanded seat | 1    |
| 2        | P-V942S    | 942S VINYL LEG                                | 2    |
| 3        | 33-05-0029 | 5/16" x 1" Machine Bolt (SS)                  | 4    |
| 4        | 33-02-0007 | 5/16" SS Washer                               | 8    |
| 5        | 33-03-0012 | 5/16" Kep Nut (SS)                            | 4    |