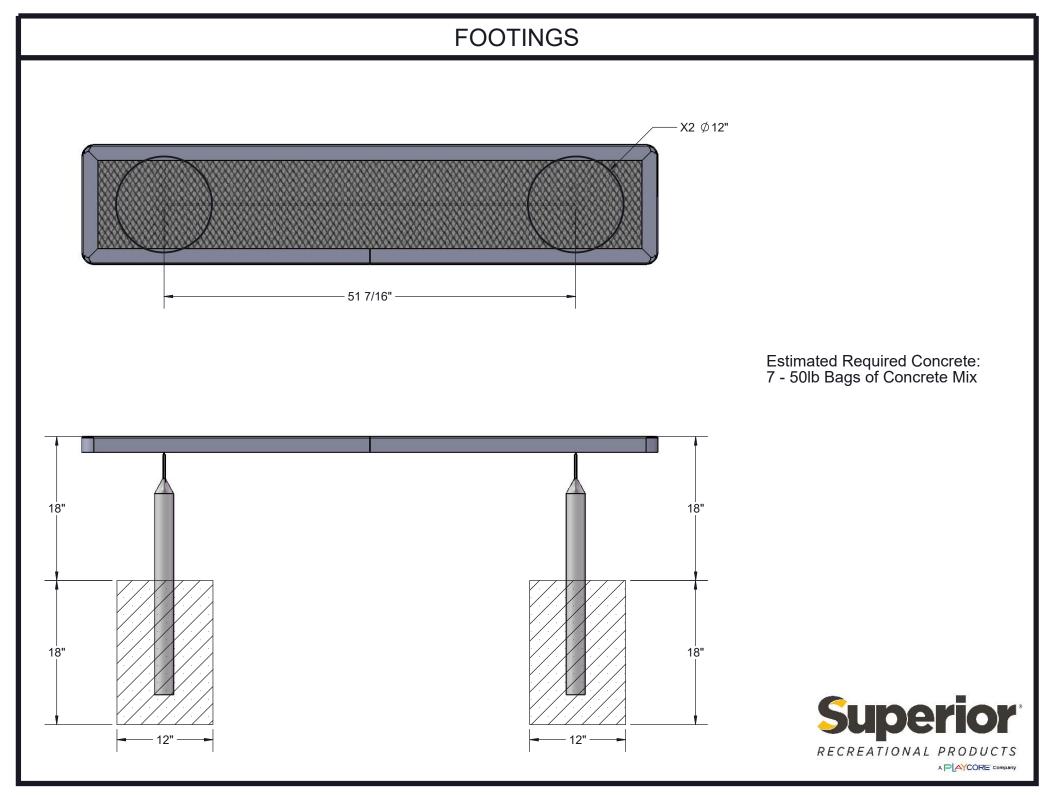

ck. Seats are 15" wide x 72" long. Seat height is 18" from the ground. Overall height is 32-1/4".



1/24/2020 Page 4 of 7

# COMPONENTS

Attach the 6' Expanded Seat to the legs using specified hardware.



| ITEM NO. | PartNo     | DESCRIPTION                                   | Qty. |
|----------|------------|-----------------------------------------------|------|
| 1        | DRC72-S    | 6' long x 15" wide deluxe regal expanded seat | 1    |
| 2        | P-V942S    | 942S VINYL LEG                                | 2    |
| 3        | 33-05-0029 | 5/16" x 1" Machine Bolt (SS)                  | 4    |
| 4        | 33-02-0007 | 5/16" SS Washer                               | 8    |
| 5        | 33-03-0012 | 5/16" Kep Nut (SS)                            | 4    |



1/24/2020 Page 5 of 7



1/24/2020 Page 6 of 7



1/24/2020 Page 7 of 7