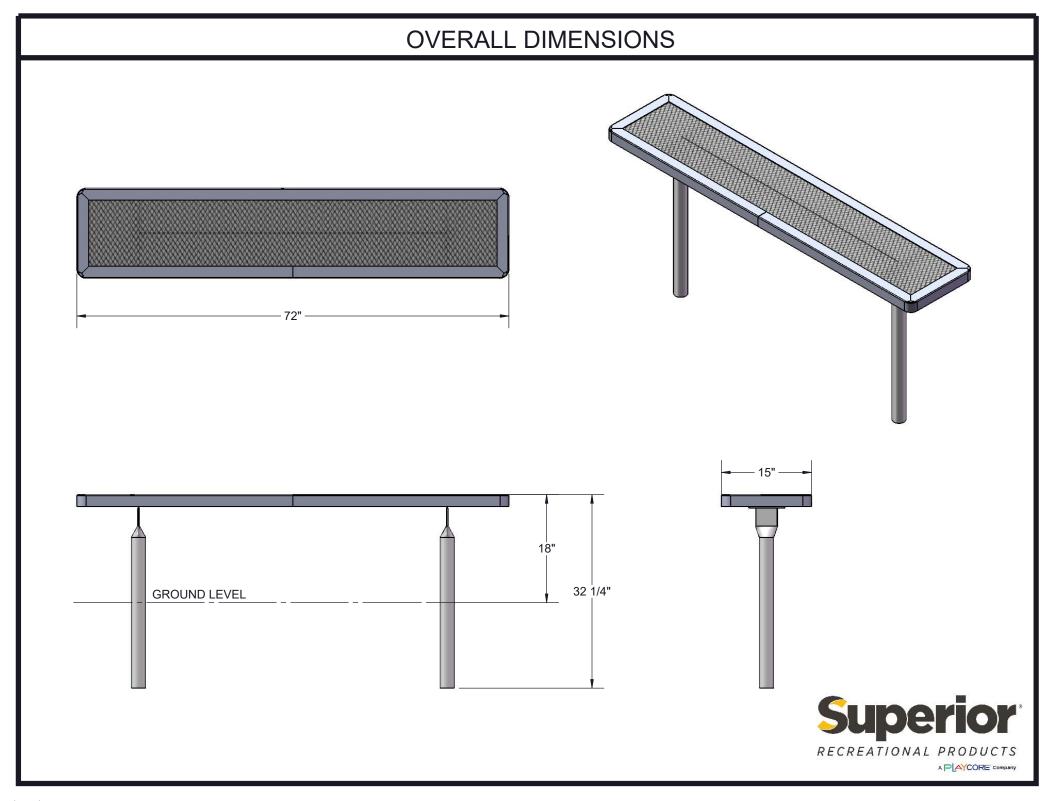

Frame Coating: Electrostatic powder coated application oven cured.

Hardware: All stainless steel hardware fasteners.

Dimensions: 6' bench inground without back. Seats are 15" wide x 72" long. Seat height is 18" from the ground. Overall height is 32-1/4".