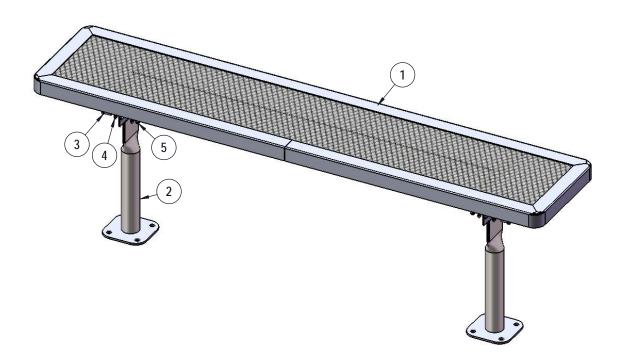

## COMPONENTS

Attach the 6' Expanded Seat to the legs using specified hardware.

| ITEM NO. | PartNo     | DESCRIPTION                                      | Qty. |
|----------|------------|--------------------------------------------------|------|
| 1        | DRC72-S    | 6' long x 15" wide deluxe regal expanded<br>seat | 1    |
| 2        | P-V942SM   | 942SM VINYL LEG                                  | 2    |
| 3        | 33-05-0029 | 5/16" x 1" Machine Bolt (SS)                     | 4    |
| 4        | 33-02-0007 | 5/16" SS Washer                                  | 8    |
| 5        | 33-03-0012 | 5/16" Kep Nut (SS)                               | 4    |