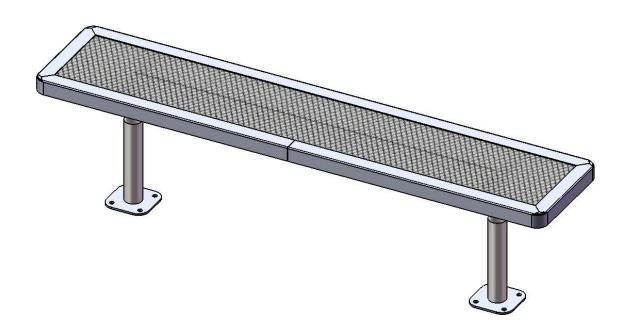

### PRODUCT SPECIFICATIONS

#### B6PLAYERRCSM SURFACE MOUNT BENCH WITHOUT BACK

Seats: Angle frame made with 2" x 2" x 1/8" structural steel angle. 3/4" #9 steel expanded metal. 10 gauge x 1-1/2" flat bar center support and mounting bracket understructure. Electrically MIG welded.

Coating: Oven fused functionalized polyethylene copolymer-based thermoplastic. Fluidized bed coating application with superior mechanical performance, impact resistance and UV-stability.

Frame: 2-3/8" O.D. x 12 gauge pre-galvanized structural steel tubing. Tube ends are pre-galvanized steel capped. Seat mounting points are 7 gauge x 1-1/2" die stamped steel flat bar. All electrically MIG welded.

Frame Coating: Electrostatic powder coated application oven cured.

Hardware: All stainless steel hardware fasteners.

Dimensions: 6' bench surface mount without back. Seats are 15" wide x 72" long. Seat height is 19" from the ground. Overall height is 32-1/4".

## COMPONENTS

Attach the 6' Expanded Seat to the legs using specified hardware.

| ITEM NO. | PartNo     | DESCRIPTION                                      | Qty. |
|----------|------------|--------------------------------------------------|------|
| 1        | DRC72-S    | 6' long x 15" wide deluxe regal expanded<br>seat | 1    |
| 2        | P-V942SM   | 942SM VINYL LEG                                  | 2    |
| 3        | 33-05-0029 | 5/16" x 1" Machine Bolt (SS)                     | 4    |
| 4        | 33-02-0007 | 5/16" SS Washer                                  | 8    |
| 5        | 33-03-0012 | 5/16" Kep Nut (SS)                               | 4    |