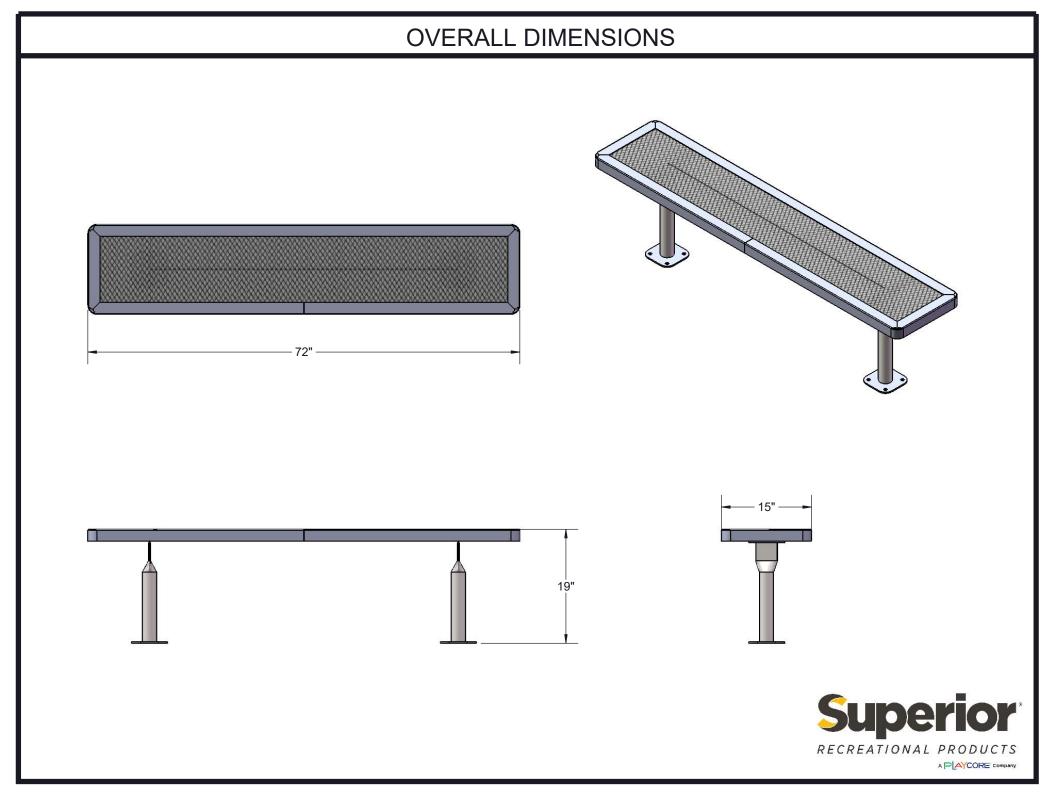

Frame Coating: Electrostatic powder coated application oven cured.

Hardware: All stainless steel hardware fasteners.

Dimensions: 6' bench surface mount without back. Seats are 15" wide x 72" long. Seat height is 19" from the ground. Overall height is 32-1/4".