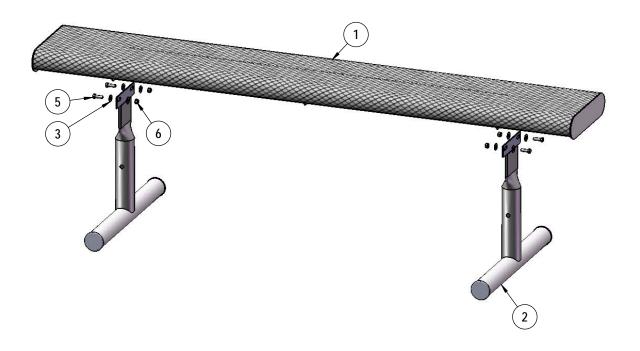

#### COMPONENTS

| ITEM NO. | PartNo       | DESCRIPTION                  | QTY |
|----------|--------------|------------------------------|-----|
| 1        | T-VR72-S     | 6' Vinyl Rolled Seat         | 1   |
| 2        | P-V942P      | 942P Vinyl Leg               | 2   |
| 3        | 33-02-0007   | 5/16" SS Washer              | 12  |
| 4        | 33-02-0008   | 3/8" Flat Washer (SS)        | 2   |
| 5        | 33-05-0029   | 5/16" x 1" Machine Bolt (SS) | 6   |
| 6        | 33-03-0012   | 5/16" Kep Nut (SS)           | 6   |
| 7        | 33-03-0013   | 3/8" Kep Nut (SS)            | 2   |
| 8        | P-01-04-0129 | 26 3/4" Brace                | 2   |
| 9        | 33-06-0058   | 3/8" x 3" Carriage Bolt (SS) | 2   |

#### STEP 1

Attach the Vinyl Rolled Seat to the Legs as shown using specified hardware.

3/13/2019 Page 5 of 7