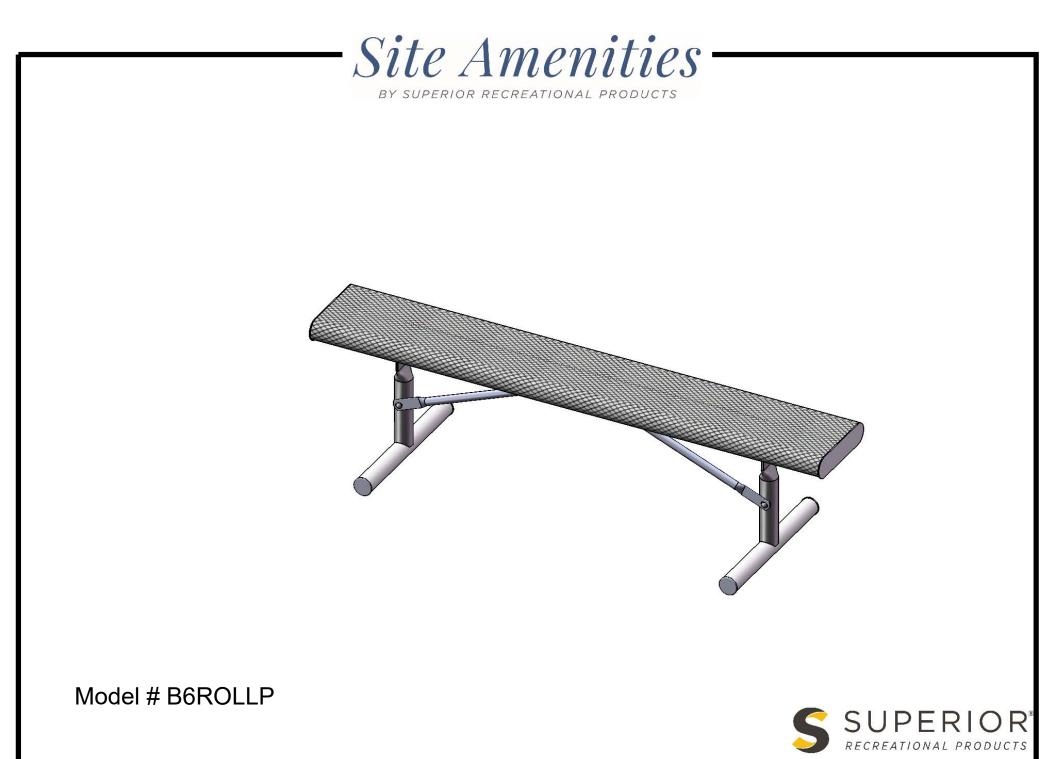

### B6ROLLP PORTABLE BENCH WITHOUT BACK

Seats & Back: 7 gauge laser cut end plates for a smooth finish. <sup>3</sup>/<sub>4</sub>" x #9 steel expanded metal, rolled to a 3" diameter on both sides. 7 gauge x 1-1/2" flat bar center support and mounting bracket understructure. Electrically MIG welded.

Coating: Oven fused functionalized polyethylene copolymer-based thermoplastic. Fluidized bed coating application with superior mechanical performance, impact resistance and UV-stability.

Frame: 2-3/8" O.D. x 12 gauge pre-galvanized structural steel tubing. Tube ends are pre-galvanized steel capped. Seat mounting points are 7 gauge x 1-1/2" die stamped steel flat bar. Cross braces are 1" O.D. x 16 gauge pre-galvanized structural steel tubing. All electrically MIG welded.

Frame Coating: Electrostatic powder coated application oven cured.

Hardware: All stainless steel hardware fasteners.

Dimensions: 6' bench portable without back. Seats are 12" wide x 72" long. Seat height is 19-1/2". Total depth of bench is 22".