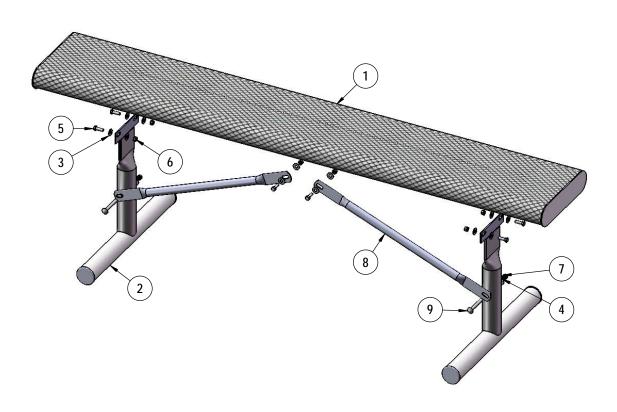

#### COMPONENTS

| ITEM NO. | PartNo       | DESCRIPTION                  | QTY |
|----------|--------------|------------------------------|-----|
| 1        | T-VR72-S     | 6' Vinyl Rolled Seat         | 1   |
| 2        | P-V942P      | 942P Vinyl Leg               | 2   |
| 3        | 33-02-0007   | 5/16" SS Washer              | 12  |
| 4        | 33-02-0008   | 3/8" Flat Washer (SS)        | 2   |
| 5        | 33-05-0029   | 5/16" x 1" Machine Bolt (SS) | 6   |
| 6        | 33-03-0012   | 5/16" Kep Nut (SS)           | 6   |
| 7        | 33-03-0013   | 3/8" Kep Nut (SS)            | 2   |
| 8        | P-01-04-0129 | 26 3/4" Brace                | 2   |
| 9        | 33-06-0058   | 3/8" x 3" Carriage Bolt (SS) | 2   |

#### STEP 1

Attach the Vinyl Rolled Seat to the Legs as shown using specified hardware.

3/13/2019 Page 5 of 7

#### STEP 2

Attach the 26-3/4" Braces to the Legs as shown using specified hardware.

3/13/2019 Page 6 of 7