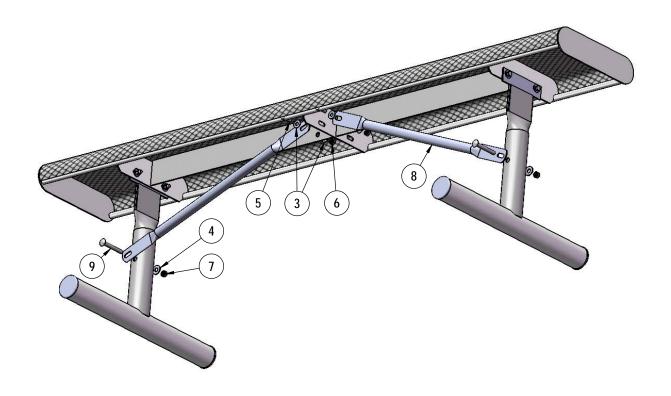

#### COMPONENTS

| ITEM NO. | PartNo       | DESCRIPTION                  | QTY |
|----------|--------------|------------------------------|-----|
| 1        | T-VR72-S     | 6' Vinyl Rolled Seat         | 1   |
| 2        | P-V942P      | 942P Vinyl Leg               | 2   |
| 3        | 33-02-0007   | 5/16" SS Washer              | 12  |
| 4        | 33-02-0008   | 3/8" Flat Washer (SS)        | 2   |
| 5        | 33-05-0029   | 5/16" x 1" Machine Bolt (SS) | 6   |
| 6        | 33-03-0012   | 5/16" Kep Nut (SS)           | 6   |
| 7        | 33-03-0013   | 3/8" Kep Nut (SS)            | 2   |
| 8        | P-01-04-0129 | 26 3/4" Brace                | 2   |
| 9        | 33-06-0058   | 3/8" x 3" Carriage Bolt (SS) | 2   |

#### STEP 2

Attach the 26-3/4" Braces to the Legs as shown using specified hardware.

3/13/2019 Page 6 of 7