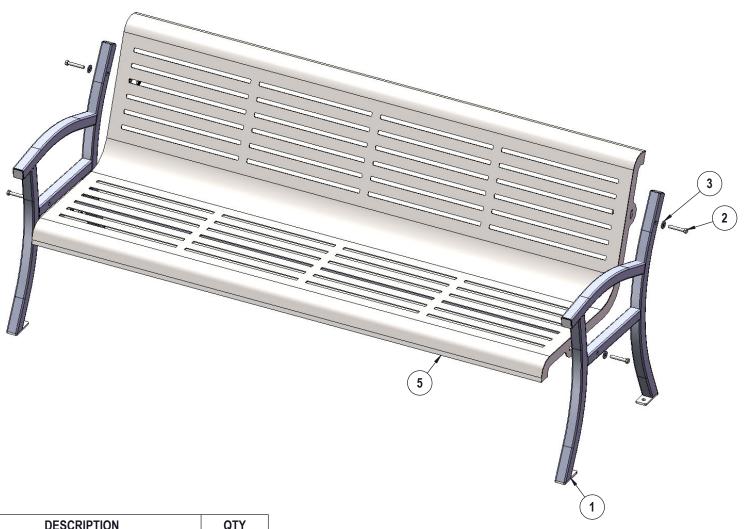

## COMPONENTS

Attach the legs to the seat as shown using specified hardware.

| ITEM NO. | PartNo     | DESCRIPTION                                           | QTY |
|----------|------------|-------------------------------------------------------|-----|
| 1        | FCASINO    | Frame -For- Casino Benches, Surface<br>Mount/Portable | 2   |
| 2        | 33-05-0059 | 3/8" x 2 1/4" Machine Bolt (SS)                       | 4   |
| 3        | 33-02-0008 | 3/8" Flat Washer (SS)                                 | 8   |
| 4        | 33-03-0013 | 3/8" Kep Nut (SS)                                     | 4   |
| 5        | 01-01-1367 | 6' SRP contour horizontal slat seat                   | 1   |