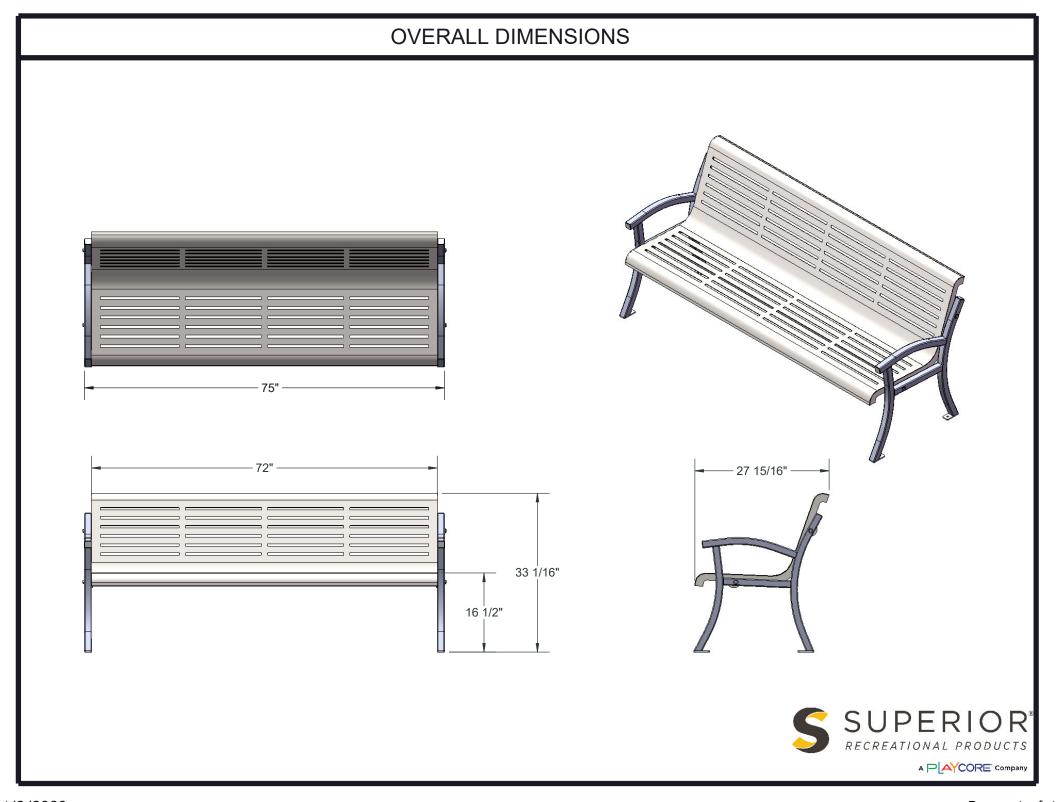

Coating: Oven fused functionalized polyethylene copolymer-based thermoplastic. Fluidized bed coating application with superior mechanical performance, impact resistance and UV-stability.

Dimensions: 6' bench without back. Seats are 27-15/16" wide x 72" long. Seat height is 16-1/2". Overall dimensions are 27-15/16" x 75" x 33-1/16".