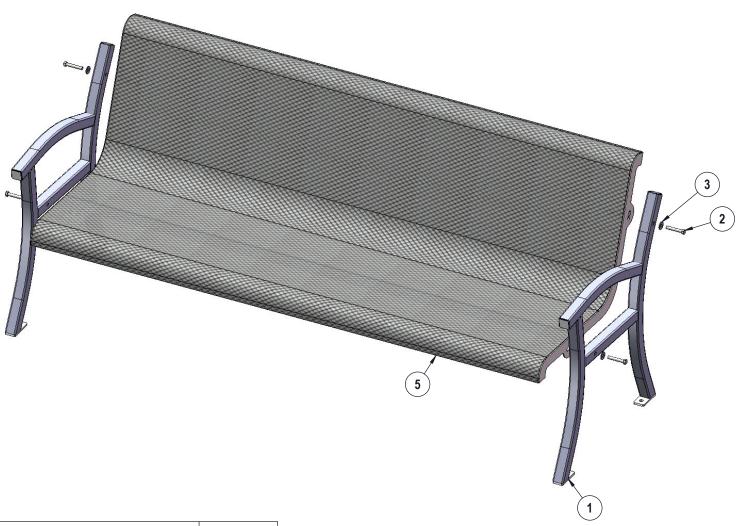

## COMPONENTS

Attach the legs to the seat as shown using specified hardware.

| ITEM NO. | PartNo     | DESCRIPTION                                           | QTY |
|----------|------------|-------------------------------------------------------|-----|
| 1        | FCASINO    | Frame -For- Casino Benches, Surface<br>Mount/Portable | 2   |
| 2        | 33-05-0059 | 3/8" x 2 1/4" Machine Bolt (SS)                       | 4   |
| 3        | 33-02-0008 | 3/8" Flat Washer (SS)                                 | 8   |
| 4        | 33-03-0013 | 3/8" Kep Nut (SS)                                     | 4   |
| 5        | 01-01-1369 | 6' SRP contour expanded seat                          | 1   |