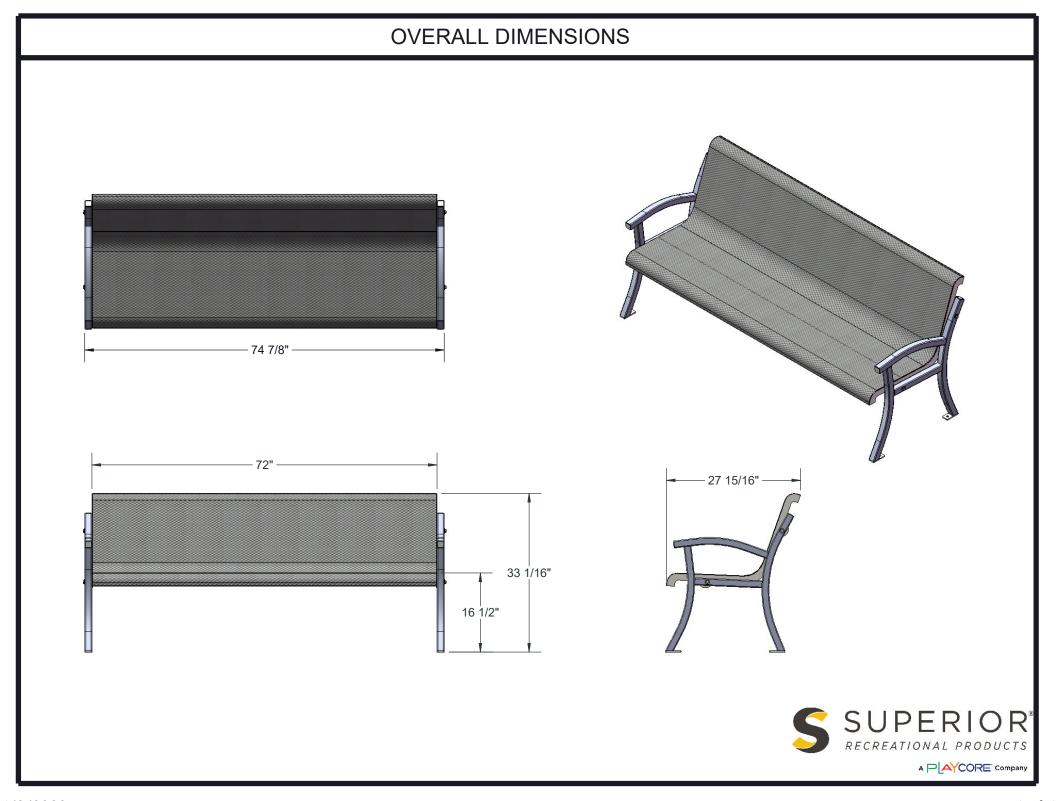

Coating: Oven fused functionalized polyethylene copolymer-based thermoplastic. Fluidized bed coating application with superior mechanical performance, impact resistance and UV-stability.

Dimensions: 6' bench without back. Seats are 27-15/16" wide x 72" long. Seat height is 16-1/2". Overall dimensions are 27-15/16" x 75" x 33-1/16".