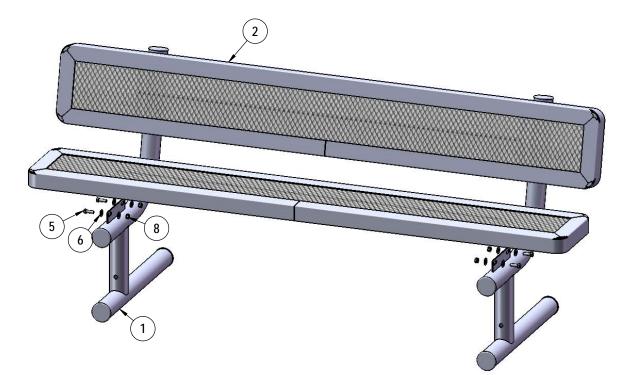

# COMPONENTS

Attach the seat planks as shown using specified hardware.

Page 5 of 7