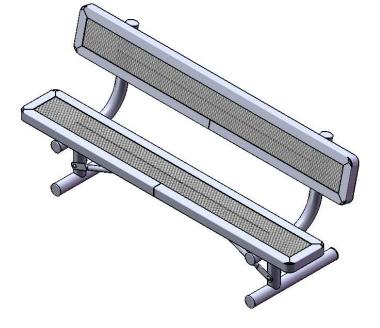

#### B6WBRCP-ELEM PRE-SCHOOL PORTABLE BENCH WITH BACK

Seat & Back: 2" x 2" x 1/8" formed angle frame with 1-1/2" radius corners. 3/4" #9 steel expanded metal. 7 gauge x 1-1/2" flat bar center support and mounting bracket understructure. Electrically MIG welded.

Coating: Oven fused functionalized polyethylene copolymer-based thermoplastic. Fluidized bed coating application with superior mechanical performance, impact resistance and UV-stability.

Frame: 2-3/8" O.D. x 12 gauge pre-galvanized structural steel tubing. Tube ends are pre-galvanized steel capped. Seat mounting points are 7 gauge x 1-1/2" die stamped steel flat bar. Cross braces are 1" O.D. x 16 gauge pre-galvanized structural steel tubing. All electrically MIG welded.

Frame Coating: Electrostatic powder coated application oven cured.

Hardware: All stainless steel hardware fasteners.

Dimensions: 6' pre-school portable bench with back. Seat is 10" wide x 72" long x 14-9/16" high. Overall dimensions are 21-9/16" x 30-7/16" x 72".