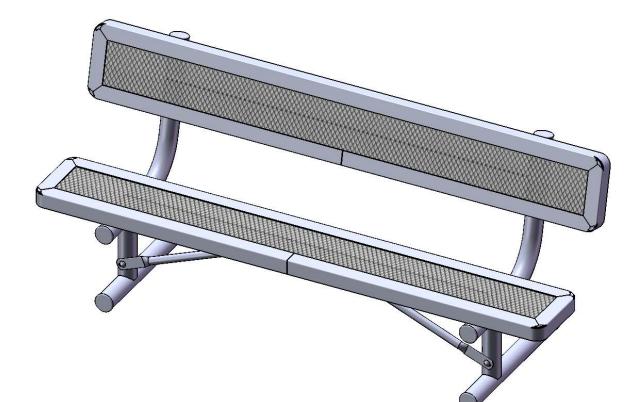

#### B6WBRCP-ELEM PRE-SCHOOL PORTABLE BENCH WITH BACK

Seat & Back: 2" x 2" x 1/8" formed angle frame with 1-1/2" radius corners. 3/4" #9 steel expanded metal. 7 gauge x 1-1/2" flat bar center support and mounting bracket understructure. Electrically MIG welded.

Frame Coating: Electrostatic powder coated application oven cured.

Hardware: All stainless steel hardware fasteners.

Dimensions: 6' pre-school portable bench with back. Seat is 10" wide x 72" long x 14-9/16" high. Overall dimensions are 21-9/16" x 30-7/16" x 72".