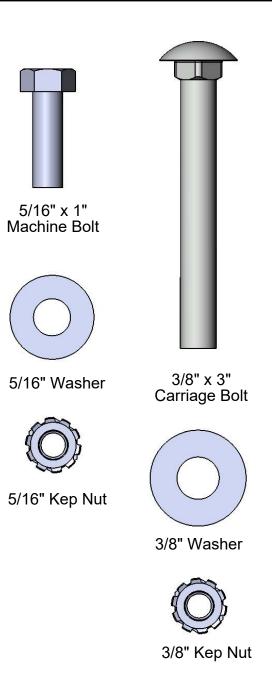

# COMPONENTS

| ITEM NO. | PartNo       | DESCRIPTION                            | QTY |
|----------|--------------|----------------------------------------|-----|
| 1        | 01-01-1121   | 940P Vinyl Leg 14-1/4" seat height     | 2   |
| 2        | RC72-S       | 6' long x 10" wide regal expanded seat | 2   |
| 3        | P-01-04-0129 | 26 3/4" Brace                          | 2   |
| 4        | 33-06-0058   | 3/8" x 3" Carriage Bolt (SS)           | 2   |
| 5        | 33-05-0029   | 5/16" x 1" Machine Bolt (SS)           | 10  |
| 6        | 33-02-0007   | 5/16" SS Washer                        | 20  |
| 7        | 33-02-0008   | 3/8" Flat Washer (SS)                  | 2   |
| 8        | 33-03-0012   | 5/16" Kep Nut (SS)                     | 10  |
| 9        | 33-03-0013   | 3/8" Kep Nut (SS)                      | 2   |