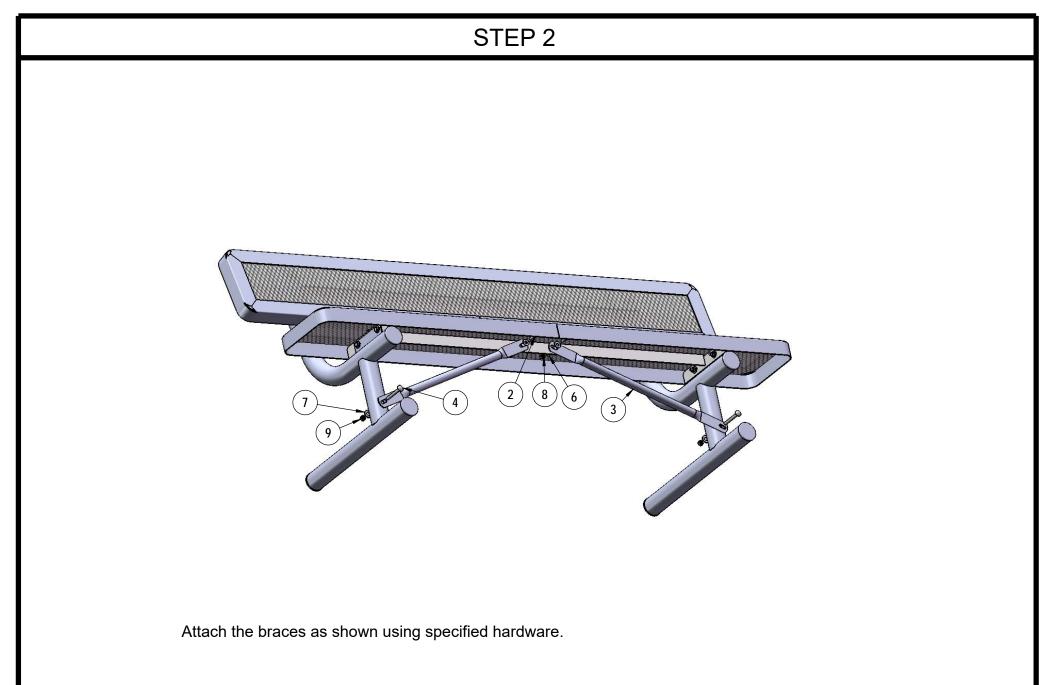

# COMPONENTS

| ITEM NO. | PartNo       | DESCRIPTION                            | QTY |
|----------|--------------|----------------------------------------|-----|
| 1        | 01-01-1121   | 940P Vinyl Leg 14-1/4" seat height     | 2   |
| 2        | RC72-S       | 6' long x 10" wide regal expanded seat | 2   |
| 3        | P-01-04-0129 | 26 3/4" Brace                          | 2   |
| 4        | 33-06-0058   | 3/8" x 3" Carriage Bolt (SS)           | 2   |
| 5        | 33-05-0029   | 5/16" x 1" Machine Bolt (SS)           | 10  |
| 6        | 33-02-0007   | 5/16" SS Washer                        | 20  |
| 7        | 33-02-0008   | 3/8" Flat Washer (SS)                  | 2   |
| 8        | 33-03-0012   | 5/16" Kep Nut (SS)                     | 10  |
| 9        | 33-03-0013   | 3/8" Kep Nut (SS)                      | 2   |

# COMPONENTS

Attach the seat planks as shown using specified hardware.

Page 5 of 7