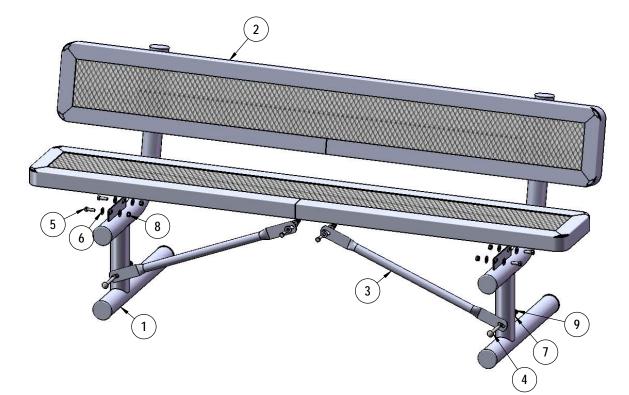

# COMPONENTS

| ITEM NO. | PartNo       | DESCRIPTION                            | QTY |
|----------|--------------|----------------------------------------|-----|
| 1        | 01-01-1121   | 940P Vinyl Leg 14-1/4" seat height     | 2   |
| 2        | RC72-S       | 6' long x 10" wide regal expanded seat | 2   |
| 3        | P-01-04-0129 | 26 3/4" Brace                          | 2   |
| 4        | 33-06-0058   | 3/8" x 3" Carriage Bolt (SS)           | 2   |
| 5        | 33-05-0029   | 5/16" x 1" Machine Bolt (SS)           | 10  |
| 6        | 33-02-0007   | 5/16" SS Washer                        | 20  |
| 7        | 33-02-0008   | 3/8" Flat Washer (SS)                  | 2   |
| 8        | 33-03-0012   | 5/16" Kep Nut (SS)                     | 10  |
| 9        | 33-03-0013   | 3/8" Kep Nut (SS)                      | 2   |

# COMPONENTS

Attach the seat planks as shown using specified hardware.

Page 5 of 7