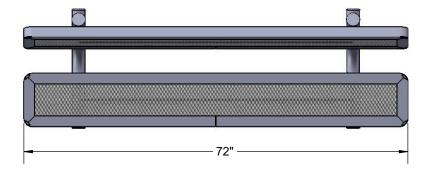

Frame Coating: Electrostatic powder coated application oven cured.

Hardware: All stainless steel hardware fasteners.

Dimensions: 6' pre-school portable bench with back. Seat is 10" wide x 72" long x 14-9/16" high. Overall dimensions are 21-9/16" x 30-7/16" x 72".

# **OVERALL DIMENSIONS**