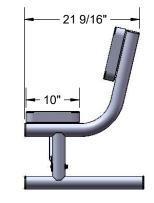

Frame Coating: Electrostatic powder coated application oven cured.

Hardware: All stainless steel hardware fasteners.

Dimensions: 6' pre-school portable bench with back. Seat is 10" wide x 72" long x 14-9/16" high. Overall dimensions are 21-9/16" x 30-7/16" x 72".

# **OVERALL DIMENSIONS**