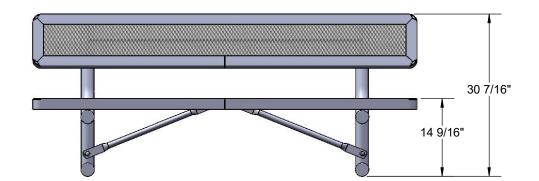

Frame Coating: Electrostatic powder coated application oven cured.

Hardware: All stainless steel hardware fasteners.

Dimensions: 6' pre-school portable bench with back. Seat is 10" wide x 72" long x 14-9/16" high. Overall dimensions are 21-9/16" x 30-7/16" x 72".

# **OVERALL DIMENSIONS**