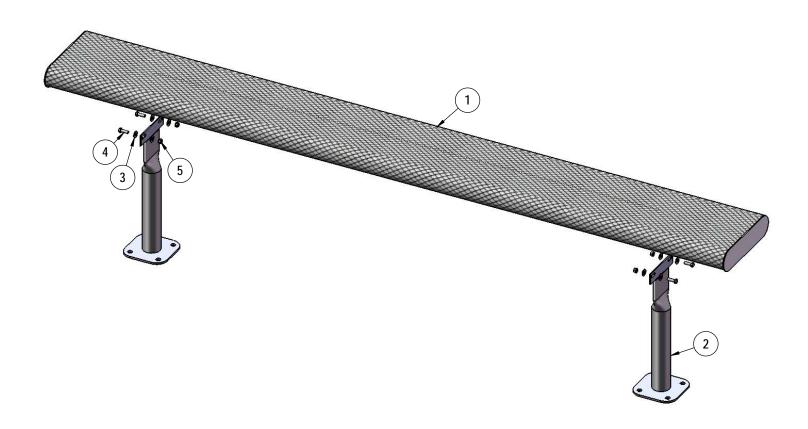

## **COMPONENTS**

Attach the Vinyl Rolled Seat to the Legs as shown using specified hardware.

| ITEM NO. | PartNo     | DESCRIPTION                  | QTY. |
|----------|------------|------------------------------|------|
| 1        | T-VR96-S   | 8' Vinyl Rolled Seat         | 1    |
| 2        | P-V942SM   | 942SM VINYL LEG              | 2    |
| 3        | 33-02-0007 | 5/16" SS Washer              | 8    |
| 4        | 33-05-0029 | 5/16" x 1" Machine Bolt (SS) | 4    |
| 5        | 33-03-0012 | 5/16" Kep Nut (SS)           | 4    |