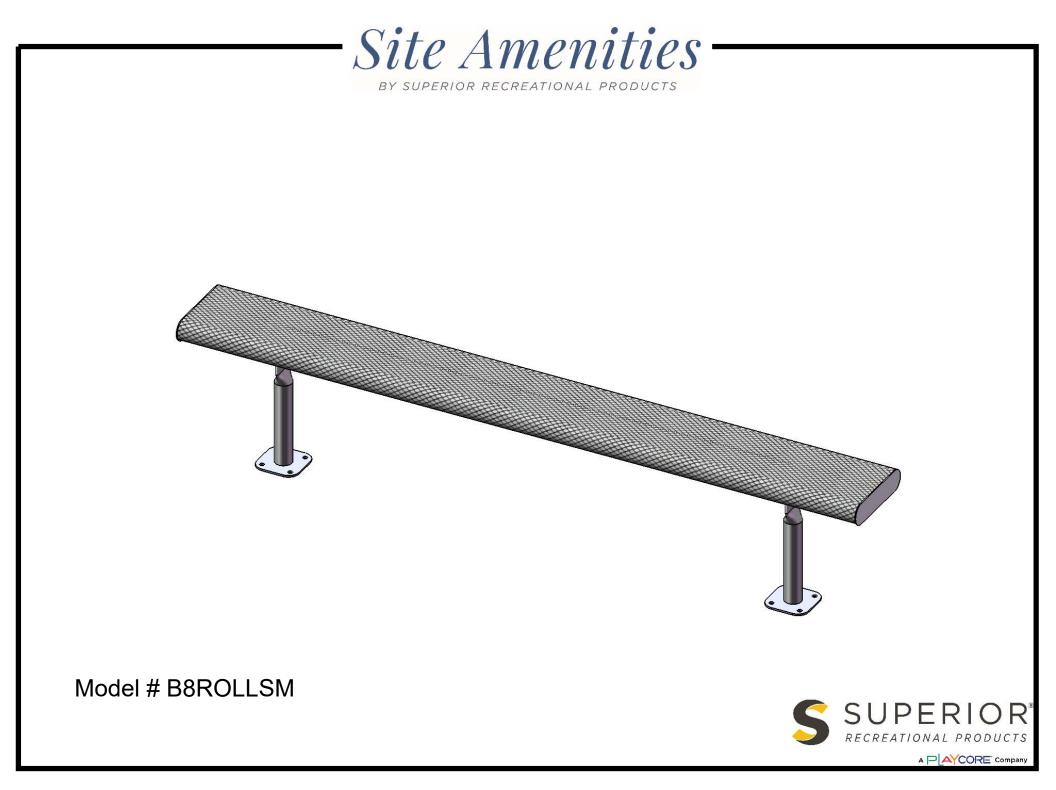

## B8ROLLSM SURFACE MOUNT BENCH WITHOUT BACK

Seats & Back: 7 gauge laser cut end plates for a smooth finish. <sup>3</sup>/<sub>4</sub>" x #9 steel expanded metal, rolled to a 3" diameter on both sides. 7 gauge x 1-1/2" flat bar center support and mounting bracket understructure. Electrically MIG welded.

Coating: Oven fused functionalized polyethylene copolymer-based thermoplastic. Fluidized bed coating application with superior mechanical performance, impact resistance and UV-stability.

Frame: 2-3/8" O.D. x 12 gauge pre-galvanized structural steel tubing. Seat mounting points 7 gauge x 1-1/2" die stamped steel flat bar. A 6" x 6" steel plate makes up the surface mount footing. The surface mount plate has four holes for stable mounting, and clipped corners for a more finished look. Electrically MIG welded.

Frame Coating: Electrostatic powder coated application oven cured.

Hardware: All stainless steel hardware fasteners.

Dimensions: 8' bench surface mount without back. Seats are 12" wide x 96" long. Seat height is 20". Total depth of bench is 12".