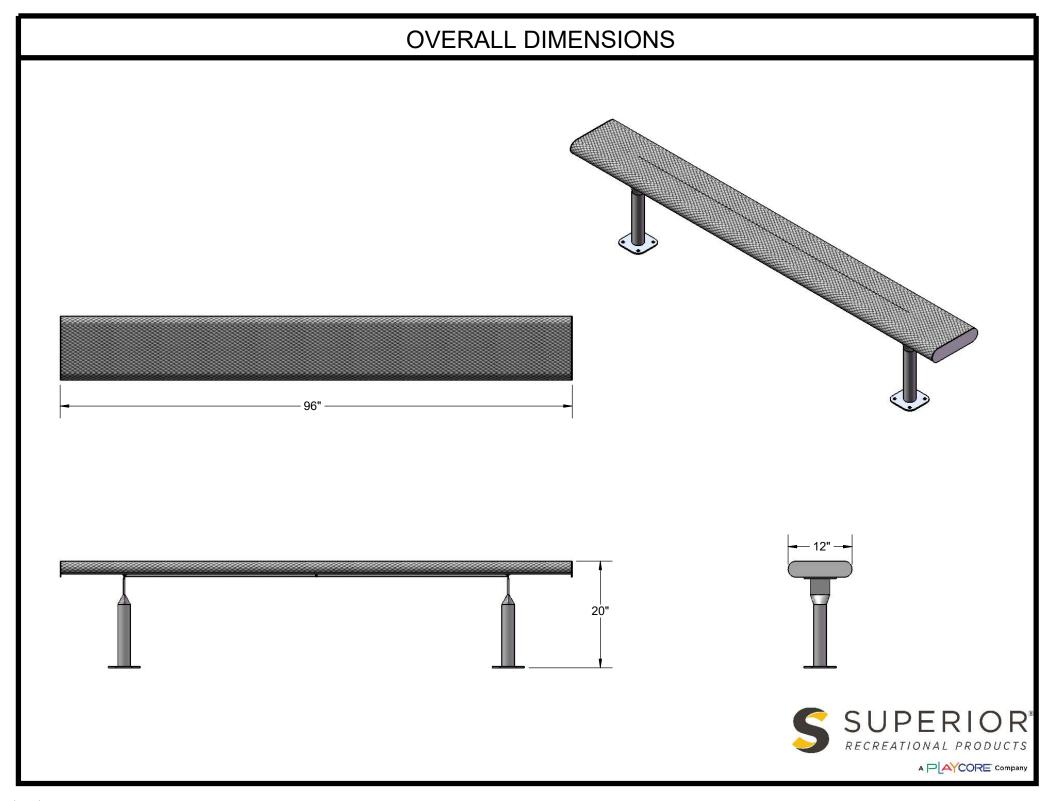

Frame Coating: Electrostatic powder coated application oven cured.

Hardware: All stainless steel hardware fasteners.

Dimensions: 8' bench surface mount without back. Seats are 12" wide x 96" long. Seat height is 20". Total depth of bench is 12".