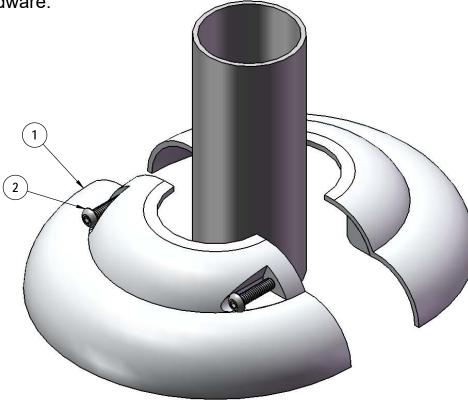

## HARDWARE AND TOOLS REQUIRED

1/4-20 x 1" Button Head Cap Screw

## PRODUCT SPECIFICATIONS

Cover Plates are made from cast aluminum.

Hardware: All Hardware shall be zinc coated.

Dimensions: Center opening shall be 2-7/16", overall height shall be 2", and overall diameter shall be 8".

## OVERALL DIMENSIONS

| I | TEM NO. | PartNo       | DESCRIPTION                       | QTY |
|---|---------|--------------|-----------------------------------|-----|
|   | 1       | P-01-01-0031 | Cover Plate- 2 3/8"               | 1   |
|   | 2       |              | 1/4-20 x 1" Button Head Cap Screw | 2   |