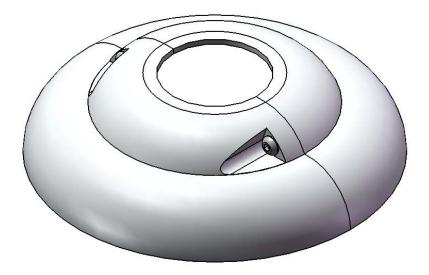

## PRODUCT SPECIFICATIONS

Cover Plates are made from cast aluminum.

Hardware: All Hardware shall be zinc coated.

Dimensions: Center opening shall be 2-7/16", overall height shall be 2", and overall diameter shall be 8".

## OVERALL DIMENSIONS

| I | TEM NO. | PartNo       | DESCRIPTION                       | QTY |
|---|---------|--------------|-----------------------------------|-----|
|   | 1       | P-01-01-0031 | Cover Plate- 2 3/8"               | 1   |
|   | 2       |              | 1/4-20 x 1" Button Head Cap Screw | 2   |