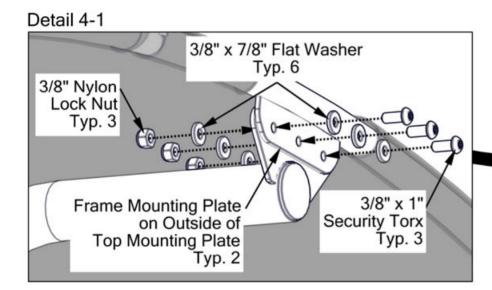

## STEP 4

Place shade and frame onto top ends of support arms. Frame mounting plates should be on outsides of top mounting plates. Align holes in all mounting plates. Secure each side of frame to arm with three (3) 3/8" x 1 security Torx, six (6) 3/8" x 7/8" flat washers, and three (3) 3/8" Nylon lock nuts. See Detail 4-1. Repeat for opposite side of frame. Check all connections and ensure structure is stable. Installation is complete. Place one (1) Age Appropriate Sticker on structure in a clearly visible location.