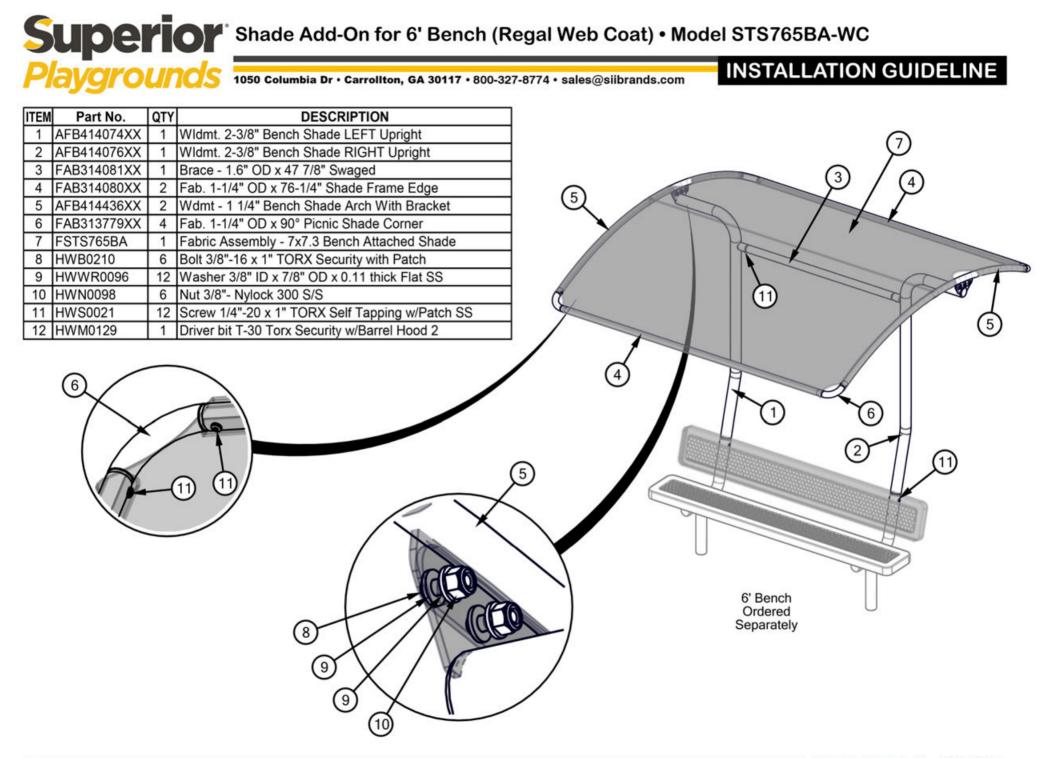

## Superior Shade Add-On for 6' Bench (Regal Web Coat) • Model STS765BA-WC

1050 Columbia Dr · Carrollton, GA 30117 · 800-327-8774 · sales@siibrands.com

## STEP 4

Place shade and frame onto top ends of support arms. Frame mounting plates should be on outsides of top mounting plates. Align holes in all mounting plates. Secure each side of frame to arm with three (3) 3/8" x 1 security Torx, six (6) 3/8" x 7/8" flat washers, and three (3) 3/8" Nylon lock nuts. See Detail 4-1. Repeat for opposite side of frame. Check all connections and ensure structure is stable. Installation is complete. Place one (1) Age Appropriate Sticker on structure in a clearly visible location.