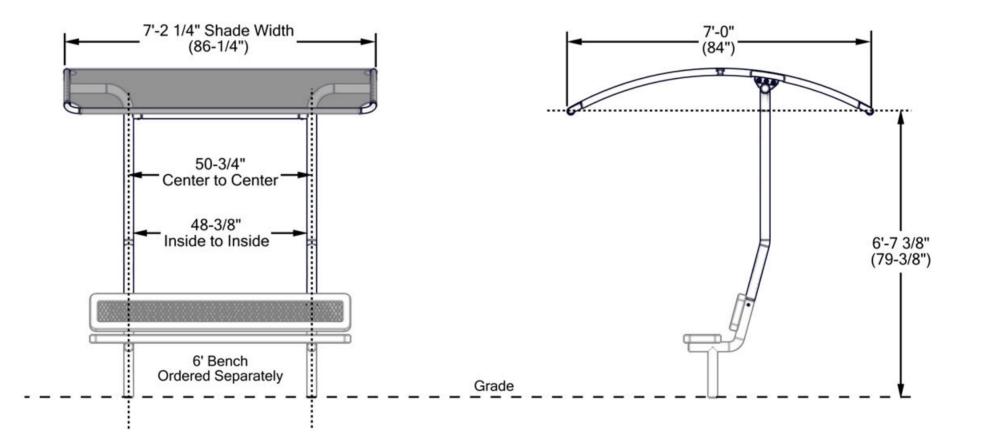

STEP 1

Guideline shows 6' bench (B6WBRCS) in place. Center shade in all directions over picnic table. Overall dimensions are shown below.

Superior Shade Add-On for 6' Bench (Regal Web Coat) • Model STS765BA-WC
Playgrounds
1050 Columbia Dr • Carrollton, GA 30117 • 800-327-8774 • sales@silbrands.com
INSTALLATION GUIDELINE