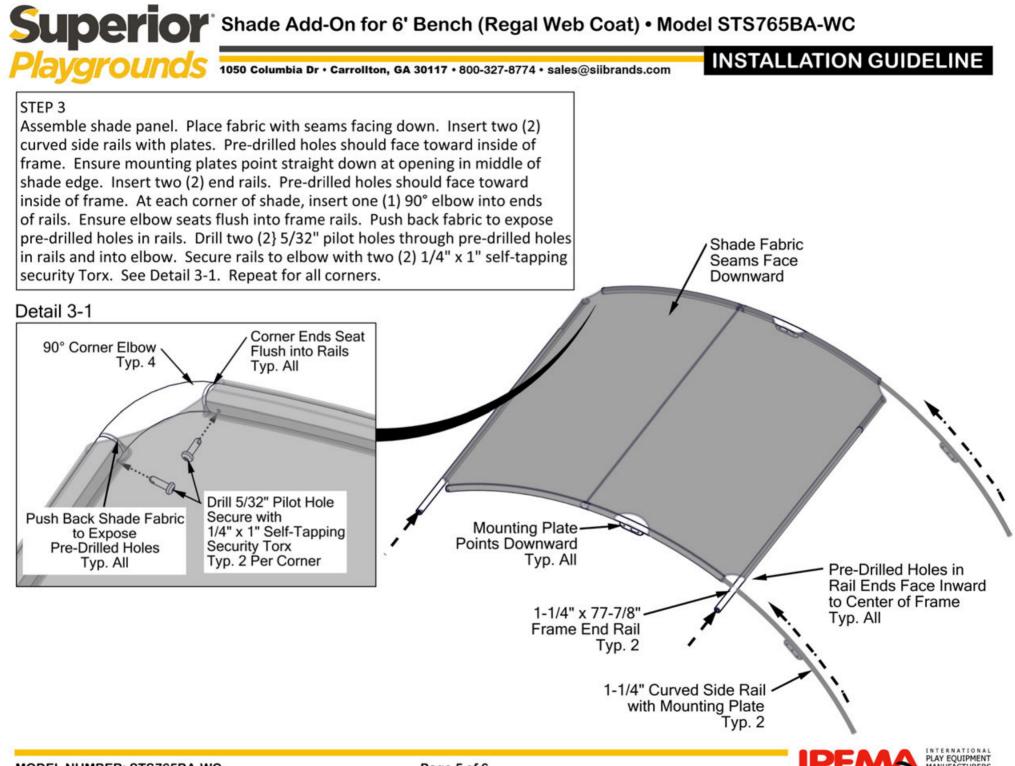

## STEP 4

Place shade and frame onto top ends of support arms. Frame mounting plates should be on outsides of top mounting plates. Align holes in all mounting plates. Secure each side of frame to arm with three (3) 3/8" x 1 security Torx, six (6) 3/8" x 7/8" flat washers, and three (3) 3/8" Nylon lock nuts. See Detail 4-1. Repeat for opposite side of frame. Check all connections and ensure structure is stable. Installation is complete. Place one (1) Age Appropriate Sticker on structure in a clearly visible location.