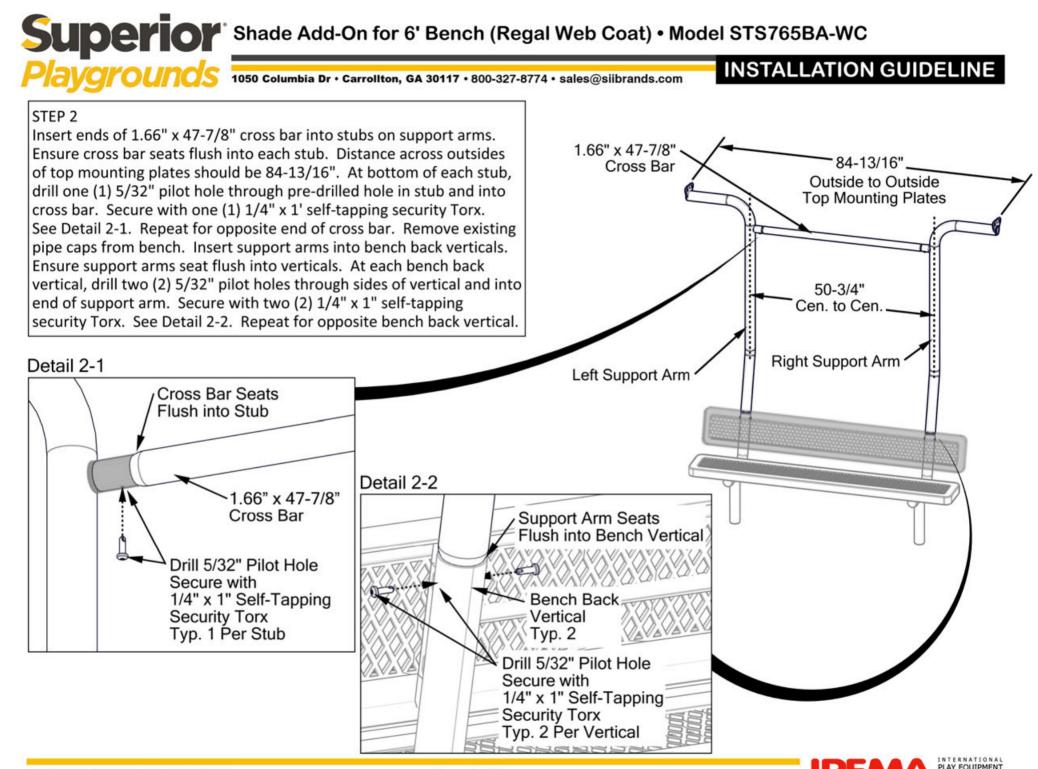

## Superior Shade Add-On for 6' Bench (Regal Web Coat) • Model STS765BA-WC

1050 Columbia Dr · Carrollton, GA 30117 · 800-327-8774 · sales@siibrands.com