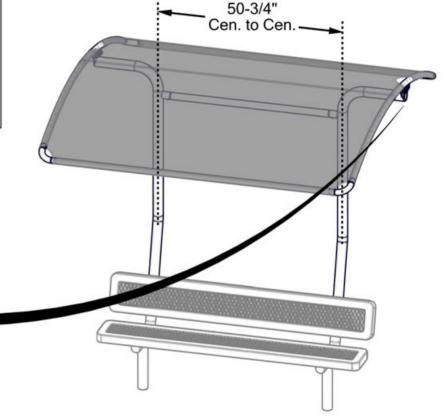

STEP 1

Guideline shows 6' bench (B6WBRCS) in place. Center shade in all directions over picnic table. Overall dimensions are shown below.

Superior Shade Add-On for 6' Bench (Regal Web Coat) • Model STS765BA-WC
Playgrounds
1050 Columbia Dr • Carrollton, GA 30117 • 800-327-8774 • sales@silbrands.com
INSTALLATION GUIDELINE