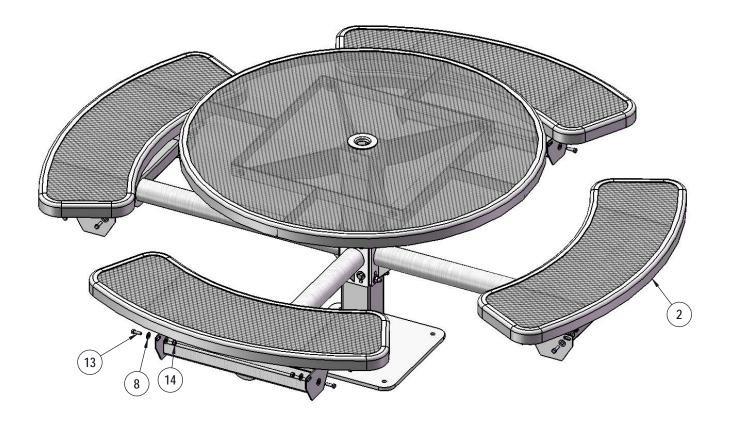

#### **COMPONENTS**

Recommended Surface Mount Hardware: 3/8" x 3-1/2" Concrete Expansion Anchor Bolts (Not Included)

| ITEM NO.         PartNo         DESCRIPTION         QTY           1         T-V46RD-T         46" Round Expanded Top         1           2         T-V36RD-S         3' Expanded Round Seat         4           3         P-338SM         338 SM post asem         1           4         P-01-04-0150         H Bracket         1           5         P-V338-ARM         338 vinyl arm         4           6         33-02-0008         3/8" Flat Washer (SS)         4           7         33-02-0004         7/16" SS Washer         16           8         33-02-0007         5/16" SS Washer         40           9         33-06-0042         3/8" x 1" Carriage Bolt (SS)         4           10         33-01-0018         3/8" Hex Nut (SS)         4           11         33-01-0006         7/16" Hex Nut (SS)         8           12         33-06-0050         7/16" x 5-1/2" Machine Bolt         8           13         33-05-0029         5/16" x 1" Machine Bolt (SS)         20           14         33-03-0012         5/16" Kep Nut (SS)         20 |          |              |                              |     |
|------------------------------------------------------------------------------------------------------------------------------------------------------------------------------------------------------------------------------------------------------------------------------------------------------------------------------------------------------------------------------------------------------------------------------------------------------------------------------------------------------------------------------------------------------------------------------------------------------------------------------------------------------------------------------------------------------------------------------------------------------------------------------------------------------------------------------------------------------------------------------------------------------------------------------------------------------------------------------------------------------------------------------------------------------------------------|----------|--------------|------------------------------|-----|
| 2       T-V36RD-S       3' Expanded Round Seat       4         3       P-338SM       338 SM post asem       1         4       P-01-04-0150       H Bracket       1         5       P-V338-ARM       338 vinyl arm       4         6       33-02-0008       3/8" Flat Washer (SS)       4         7       33-02-0004       7/16" SS Washer       16         8       33-02-0007       5/16" SS Washer       40         9       33-06-0042       3/8" x 1" Carriage Bolt (SS)       4         10       33-01-0018       3/8" Hex Nut (SS)       4         11       33-01-0006       7/16" Hex Nut (SS)       8         12       33-06-0050       7/16" x 5-1/2" Machine Bolt       8         13       33-05-0029       5/16" x 1" Machine Bolt (SS)       20                                                                                                                                                                                                                                                                                                              | ITEM NO. | PartNo       | DESCRIPTION                  | QTY |
| 3 P-338SM 338 SM post asem 1 4 P-01-04-0150 H Bracket 1 5 P-V338-ARM 338 vinyl arm 4 6 33-02-0008 3/8" Flat Washer (SS) 4 7 33-02-0004 7/16" SS Washer 16 8 33-02-0007 5/16" SS Washer 40 9 33-06-0042 3/8" x 1" Carriage Bolt (SS) 4 10 33-01-0018 3/8" Hex Nut (SS) 4 11 33-01-0006 7/16" Hex Nut (SS) 8 12 33-06-0050 7/16" x 5-1/2" Machine Bolt 8 13 33-05-0029 5/16" x 1" Machine Bolt (SS) 20                                                                                                                                                                                                                                                                                                                                                                                                                                                                                                                                                                                                                                                                   | 1        | T-V46RD-T    | 46" Round Expanded Top       | 1   |
| 4       P-01-04-0150       H Bracket       1         5       P-V338-ARM       338 vinyl arm       4         6       33-02-0008       3/8" Flat Washer (SS)       4         7       33-02-0004       7/16" SS Washer       16         8       33-02-0007       5/16" SS Washer       40         9       33-06-0042       3/8" x 1" Carriage Bolt (SS)       4         10       33-01-0018       3/8" Hex Nut (SS)       4         11       33-01-0006       7/16" Hex Nut (SS)       8         12       33-06-0050       7/16" x 5-1/2" Machine Bolt       8         13       33-05-0029       5/16" x 1" Machine Bolt (SS)       20                                                                                                                                                                                                                                                                                                                                                                                                                                    | 2        | T-V36RD-S    | 3' Expanded Round Seat       | 4   |
| 5       P-V338-ARM       338 vinyl arm       4         6       33-02-0008       3/8" Flat Washer (SS)       4         7       33-02-0004       7/16" SS Washer       16         8       33-02-0007       5/16" SS Washer       40         9       33-06-0042       3/8" x 1" Carriage Bolt (SS)       4         10       33-01-0018       3/8" Hex Nut (SS)       4         11       33-01-0006       7/16" Hex Nut (SS)       8         12       33-06-0050       7/16" x 5-1/2" Machine Bolt       8         13       33-05-0029       5/16" x 1" Machine Bolt (SS)       20                                                                                                                                                                                                                                                                                                                                                                                                                                                                                         | 3        | P-338SM      | 338 SM post asem             | 1   |
| 6 33-02-0008 3/8" Flat Washer (SS) 4 7 33-02-0004 7/16" SS Washer 16 8 33-02-0007 5/16" SS Washer 40 9 33-06-0042 3/8" x 1" Carriage Bolt (SS) 4 10 33-01-0018 3/8" Hex Nut (SS) 4 11 33-01-0006 7/16" Hex Nut (SS) 8 12 33-06-0050 7/16" x 5-1/2" Machine Bolt 8 13 33-05-0029 5/16" x 1" Machine Bolt (SS) 20                                                                                                                                                                                                                                                                                                                                                                                                                                                                                                                                                                                                                                                                                                                                                        | 4        | P-01-04-0150 | H Bracket                    | 1   |
| 7 33-02-0004 7/16" SS Washer 16 8 33-02-0007 5/16" SS Washer 40 9 33-06-0042 3/8" x 1" Carriage Bolt (SS) 4 10 33-01-0018 3/8" Hex Nut (SS) 4 11 33-01-0006 7/16" Hex Nut (SS) 8 12 33-06-0050 7/16" x 5-1/2" Machine Bolt 8 13 33-05-0029 5/16" x 1" Machine Bolt (SS) 20                                                                                                                                                                                                                                                                                                                                                                                                                                                                                                                                                                                                                                                                                                                                                                                             | 5        | P-V338-ARM   | 338 vinyl arm                | 4   |
| 8 33-02-0007 5/16" SS Washer 40 9 33-06-0042 3/8" x 1" Carriage Bolt (SS) 4 10 33-01-0018 3/8" Hex Nut (SS) 4 11 33-01-0006 7/16" Hex Nut (SS) 8 12 33-06-0050 7/16" x 5-1/2" Machine Bolt 8 13 33-05-0029 5/16" x 1" Machine Bolt (SS) 20                                                                                                                                                                                                                                                                                                                                                                                                                                                                                                                                                                                                                                                                                                                                                                                                                             | 6        | 33-02-0008   | 3/8" Flat Washer (SS)        | 4   |
| 9 33-06-0042 3/8" x 1" Carriage Bolt (SS) 4 10 33-01-0018 3/8" Hex Nut (SS) 4 11 33-01-0006 7/16" Hex Nut (SS) 8 12 33-06-0050 7/16" x 5-1/2" Machine Bolt 8 13 33-05-0029 5/16" x 1" Machine Bolt (SS) 20                                                                                                                                                                                                                                                                                                                                                                                                                                                                                                                                                                                                                                                                                                                                                                                                                                                             | 7        | 33-02-0004   | 7/16" SS Washer              | 16  |
| 10 33-01-0018 3/8" Hex Nut (SS) 4 11 33-01-0006 7/16" Hex Nut (SS) 8 12 33-06-0050 7/16" x 5-1/2" Machine Bolt 8 13 33-05-0029 5/16" x 1" Machine Bolt (SS) 20                                                                                                                                                                                                                                                                                                                                                                                                                                                                                                                                                                                                                                                                                                                                                                                                                                                                                                         | 8        | 33-02-0007   | 5/16" SS Washer              | 40  |
| 11 33-01-0006 7/16" Hex Nut (SS) 8 12 33-06-0050 7/16" x 5-1/2" Machine Bolt 8 13 33-05-0029 5/16" x 1" Machine Bolt (SS) 20                                                                                                                                                                                                                                                                                                                                                                                                                                                                                                                                                                                                                                                                                                                                                                                                                                                                                                                                           | 9        | 33-06-0042   | 3/8" x 1" Carriage Bolt (SS) | 4   |
| 12 33-06-0050 7/16" x 5-1/2" Machine Bolt 8 13 33-05-0029 5/16" x 1" Machine Bolt (SS) 20                                                                                                                                                                                                                                                                                                                                                                                                                                                                                                                                                                                                                                                                                                                                                                                                                                                                                                                                                                              | 10       | 33-01-0018   | 3/8" Hex Nut (SS)            | 4   |
| 13 33-05-0029 5/16" x 1" Machine Bolt (SS) 20                                                                                                                                                                                                                                                                                                                                                                                                                                                                                                                                                                                                                                                                                                                                                                                                                                                                                                                                                                                                                          | 11       | 33-01-0006   | 7/16" Hex Nut (SS)           | 8   |
| ` '                                                                                                                                                                                                                                                                                                                                                                                                                                                                                                                                                                                                                                                                                                                                                                                                                                                                                                                                                                                                                                                                    | 12       | 33-06-0050   | 7/16" x 5-1/2" Machine Bolt  | 8   |
| 14 33-03-0012 5/16" Kep Nut (SS) 20                                                                                                                                                                                                                                                                                                                                                                                                                                                                                                                                                                                                                                                                                                                                                                                                                                                                                                                                                                                                                                    | 13       | 33-05-0029   | 5/16" x 1" Machine Bolt (SS) | 20  |
|                                                                                                                                                                                                                                                                                                                                                                                                                                                                                                                                                                                                                                                                                                                                                                                                                                                                                                                                                                                                                                                                        | 14       | 33-03-0012   | 5/16" Kep Nut (SS)           | 20  |

4/1/2019 Page 7 of 9

Attach the 3' Round Seats to the Vinyl Arms using specified hardware.

4/1/2019 Page 8 of 9

4/1/2019 Page 9 of 9