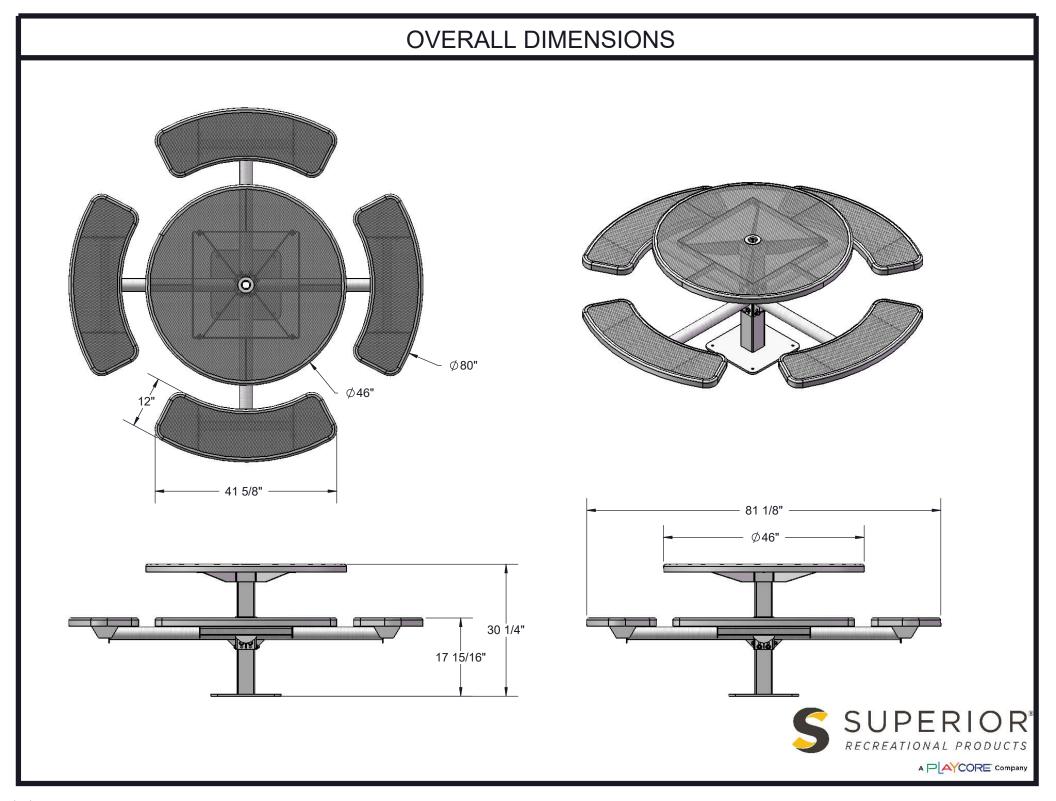

Frame Coating: Electrostatic powder coated application oven cured.

Hardware: All stainless steel hardware fasteners.

Dimensions: Top is 46" diameter x 30-1/4" high. Seats are 12" wide x 41-1/2" long x 18" high. Outside to outside dimensions of 4 seat table is 81" square.