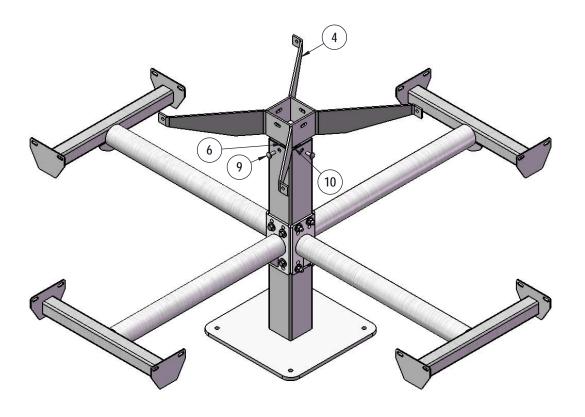

Page 4 of 9

Attach the Vinyl Arms to the Post using specified hardware.

4/1/2019 Page 5 of 9

Attach the H Bracket to the Post using specified hardware.

4/1/2019 Page 6 of 9

Attach the 46" Round Top to the H Bracket using specified hardware.