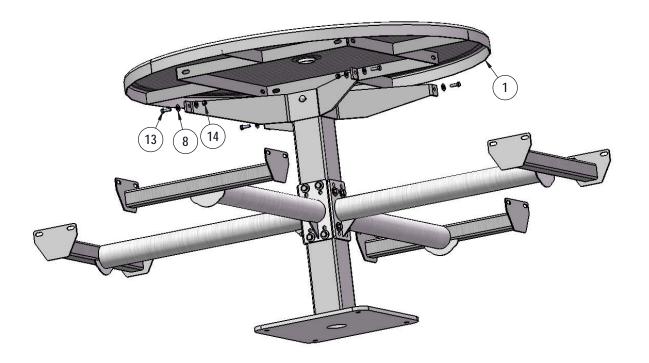

Page 4 of 9

Attach the Vinyl Arms to the Post using specified hardware.

4/1/2019 Page 5 of 9

Attach the H Bracket to the Post using specified hardware.

4/1/2019 Page 6 of 9

Attach the 46" Round Top to the H Bracket using specified hardware.

4/1/2019 Page 7 of 9

Attach the 3' Round Seats to the Vinyl Arms using specified hardware.

4/1/2019 Page 8 of 9

4/1/2019 Page 9 of 9