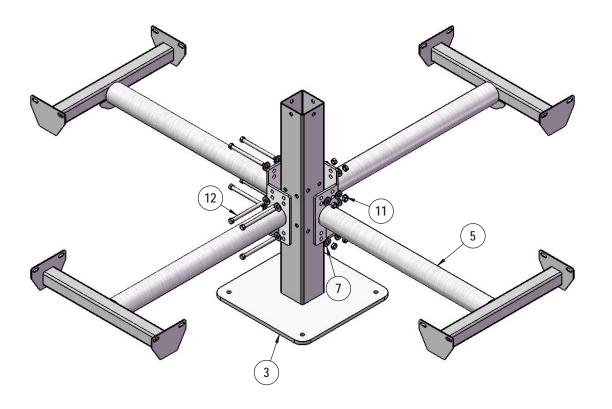

Page 4 of 9

Attach the Vinyl Arms to the Post using specified hardware.

4/1/2019 Page 5 of 9

Attach the H Bracket to the Post using specified hardware.

4/1/2019 Page 6 of 9

Attach the 46" Round Top to the H Bracket using specified hardware.