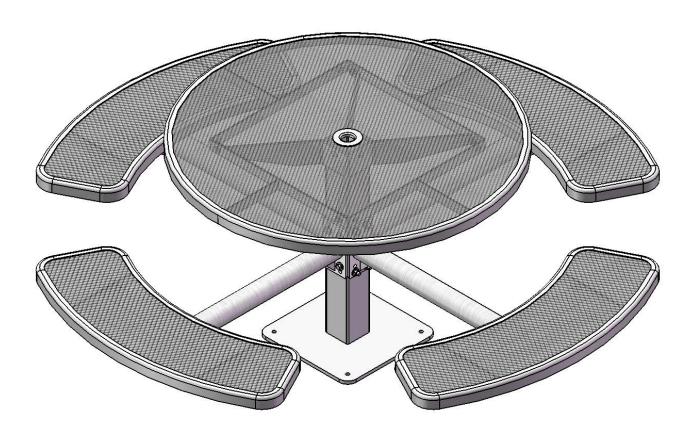

### T46RACSPEDSM 46" ROUND SURFACE MOUNT TABLE WITH 4 SEATS

Top & Seats: 11 gauge die formed angle frame 1"x1-7/8" with 3" radius on the seat corners. 3/4" #9 steel expanded metal. The understructure/attachment plates are fabricated from 7 gauge x 1-1/2" flat bar. Top is additionally supported to the outer frame with 7 gauge x 1-1/2" flat bar. All electrically MIG welded.

Coating: Oven fused functionalized polyethylene copolymer-based thermoplastic. Fluidized bed coating application with superior mechanical performance, impact resistance and UV-stability.

Frame: Main support column is 4"x4"x11 gauge pre-galvanized structural steel tubing. Arms are fabricated from 2-7/8" O.D. x 12 gauge pre-galvanized structural steel tubing welded to 1/4" precision punched plates for attachment to the main column and 2"x2"x3/16" structural steel angle for lateral seat support. Seat attachment points are 10 gauge precision punched tabs. Table top attachment structure is fabricated from 2"x2"x3/16" structural steel angle and top attachment points are 7 gauge x 1-1/2" steel flat bar. 16" x 16" x 1/2" surface mount plate attached to main support column. All electrically MIG welded.

Frame Coating: Electrostatic powder coated application oven cured.

Hardware: All stainless steel hardware fasteners.

Dimensions: Top is 46" diameter x 30-1/4" high. Seats are 12" wide x 41-1/2" long x 18" high. Outside to outside dimensions of 4 seat table is 81" square.