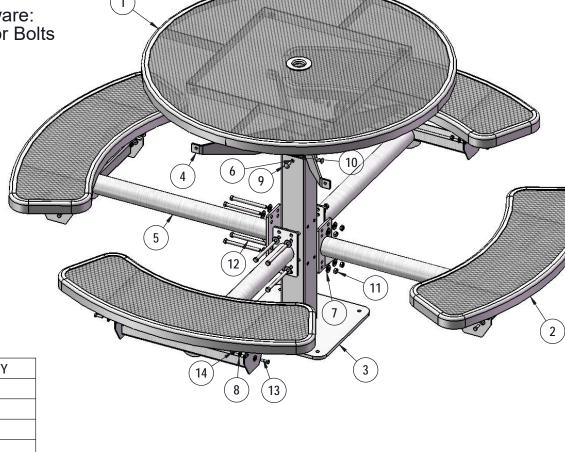

#### **COMPONENTS**

Recommended Surface Mount Hardware: 3/8" x 3-1/2" Concrete Expansion Anchor Bolts (Not Included)

| ITEM NO.         PartNo         DESCRIPTION         QTY           1         T-V46RD-T         46" Round Expanded Top         1           2         T-V36RD-S         3' Expanded Round Seat         4           3         P-338SM         338 SM post asem         1           4         P-01-04-0150         H Bracket         1           5         P-V338-ARM         338 vinyl arm         4           6         33-02-0008         3/8" Flat Washer (SS)         4           7         33-02-0004         7/16" SS Washer         16           8         33-02-0007         5/16" SS Washer         40           9         33-06-0042         3/8" x 1" Carriage Bolt (SS)         4           10         33-01-0018         3/8" Hex Nut (SS)         4           11         33-01-0006         7/16" Hex Nut (SS)         8           12         33-06-0050         7/16" x 5-1/2" Machine Bolt         8           13         33-05-0029         5/16" x 1" Machine Bolt (SS)         20           14         33-03-0012         5/16" Kep Nut (SS)         20 |          |              |                              |     |
|------------------------------------------------------------------------------------------------------------------------------------------------------------------------------------------------------------------------------------------------------------------------------------------------------------------------------------------------------------------------------------------------------------------------------------------------------------------------------------------------------------------------------------------------------------------------------------------------------------------------------------------------------------------------------------------------------------------------------------------------------------------------------------------------------------------------------------------------------------------------------------------------------------------------------------------------------------------------------------------------------------------------------------------------------------------------|----------|--------------|------------------------------|-----|
| 2       T-V36RD-S       3' Expanded Round Seat       4         3       P-338SM       338 SM post asem       1         4       P-01-04-0150       H Bracket       1         5       P-V338-ARM       338 vinyl arm       4         6       33-02-0008       3/8" Flat Washer (SS)       4         7       33-02-0004       7/16" SS Washer       16         8       33-02-0007       5/16" SS Washer       40         9       33-06-0042       3/8" x 1" Carriage Bolt (SS)       4         10       33-01-0018       3/8" Hex Nut (SS)       4         11       33-01-0006       7/16" Hex Nut (SS)       8         12       33-06-0050       7/16" x 5-1/2" Machine Bolt       8         13       33-05-0029       5/16" x 1" Machine Bolt (SS)       20                                                                                                                                                                                                                                                                                                              | ITEM NO. | PartNo       | DESCRIPTION                  | QTY |
| 3 P-338SM 338 SM post asem 1 4 P-01-04-0150 H Bracket 1 5 P-V338-ARM 338 vinyl arm 4 6 33-02-0008 3/8" Flat Washer (SS) 4 7 33-02-0004 7/16" SS Washer 16 8 33-02-0007 5/16" SS Washer 40 9 33-06-0042 3/8" x 1" Carriage Bolt (SS) 4 10 33-01-0018 3/8" Hex Nut (SS) 4 11 33-01-0006 7/16" Hex Nut (SS) 8 12 33-06-0050 7/16" x 5-1/2" Machine Bolt 8 13 33-05-0029 5/16" x 1" Machine Bolt (SS) 20                                                                                                                                                                                                                                                                                                                                                                                                                                                                                                                                                                                                                                                                   | 1        | T-V46RD-T    | 46" Round Expanded Top       | 1   |
| 4       P-01-04-0150       H Bracket       1         5       P-V338-ARM       338 vinyl arm       4         6       33-02-0008       3/8" Flat Washer (SS)       4         7       33-02-0004       7/16" SS Washer       16         8       33-02-0007       5/16" SS Washer       40         9       33-06-0042       3/8" x 1" Carriage Bolt (SS)       4         10       33-01-0018       3/8" Hex Nut (SS)       4         11       33-01-0006       7/16" Hex Nut (SS)       8         12       33-06-0050       7/16" x 5-1/2" Machine Bolt       8         13       33-05-0029       5/16" x 1" Machine Bolt (SS)       20                                                                                                                                                                                                                                                                                                                                                                                                                                    | 2        | T-V36RD-S    | 3' Expanded Round Seat       | 4   |
| 5       P-V338-ARM       338 vinyl arm       4         6       33-02-0008       3/8" Flat Washer (SS)       4         7       33-02-0004       7/16" SS Washer       16         8       33-02-0007       5/16" SS Washer       40         9       33-06-0042       3/8" x 1" Carriage Bolt (SS)       4         10       33-01-0018       3/8" Hex Nut (SS)       4         11       33-01-0006       7/16" Hex Nut (SS)       8         12       33-06-0050       7/16" x 5-1/2" Machine Bolt       8         13       33-05-0029       5/16" x 1" Machine Bolt (SS)       20                                                                                                                                                                                                                                                                                                                                                                                                                                                                                         | 3        | P-338SM      | 338 SM post asem             | 1   |
| 6 33-02-0008 3/8" Flat Washer (SS) 4 7 33-02-0004 7/16" SS Washer 16 8 33-02-0007 5/16" SS Washer 40 9 33-06-0042 3/8" x 1" Carriage Bolt (SS) 4 10 33-01-0018 3/8" Hex Nut (SS) 4 11 33-01-0006 7/16" Hex Nut (SS) 8 12 33-06-0050 7/16" x 5-1/2" Machine Bolt 8 13 33-05-0029 5/16" x 1" Machine Bolt (SS) 20                                                                                                                                                                                                                                                                                                                                                                                                                                                                                                                                                                                                                                                                                                                                                        | 4        | P-01-04-0150 | H Bracket                    | 1   |
| 7 33-02-0004 7/16" SS Washer 16 8 33-02-0007 5/16" SS Washer 40 9 33-06-0042 3/8" x 1" Carriage Bolt (SS) 4 10 33-01-0018 3/8" Hex Nut (SS) 4 11 33-01-0006 7/16" Hex Nut (SS) 8 12 33-06-0050 7/16" x 5-1/2" Machine Bolt 8 13 33-05-0029 5/16" x 1" Machine Bolt (SS) 20                                                                                                                                                                                                                                                                                                                                                                                                                                                                                                                                                                                                                                                                                                                                                                                             | 5        | P-V338-ARM   | 338 vinyl arm                | 4   |
| 8 33-02-0007 5/16" SS Washer 40 9 33-06-0042 3/8" x 1" Carriage Bolt (SS) 4 10 33-01-0018 3/8" Hex Nut (SS) 4 11 33-01-0006 7/16" Hex Nut (SS) 8 12 33-06-0050 7/16" x 5-1/2" Machine Bolt 8 13 33-05-0029 5/16" x 1" Machine Bolt (SS) 20                                                                                                                                                                                                                                                                                                                                                                                                                                                                                                                                                                                                                                                                                                                                                                                                                             | 6        | 33-02-0008   | 3/8" Flat Washer (SS)        | 4   |
| 9 33-06-0042 3/8" x 1" Carriage Bolt (SS) 4 10 33-01-0018 3/8" Hex Nut (SS) 4 11 33-01-0006 7/16" Hex Nut (SS) 8 12 33-06-0050 7/16" x 5-1/2" Machine Bolt 8 13 33-05-0029 5/16" x 1" Machine Bolt (SS) 20                                                                                                                                                                                                                                                                                                                                                                                                                                                                                                                                                                                                                                                                                                                                                                                                                                                             | 7        | 33-02-0004   | 7/16" SS Washer              | 16  |
| 10 33-01-0018 3/8" Hex Nut (SS) 4 11 33-01-0006 7/16" Hex Nut (SS) 8 12 33-06-0050 7/16" x 5-1/2" Machine Bolt 8 13 33-05-0029 5/16" x 1" Machine Bolt (SS) 20                                                                                                                                                                                                                                                                                                                                                                                                                                                                                                                                                                                                                                                                                                                                                                                                                                                                                                         | 8        | 33-02-0007   | 5/16" SS Washer              | 40  |
| 11 33-01-0006 7/16" Hex Nut (SS) 8 12 33-06-0050 7/16" x 5-1/2" Machine Bolt 8 13 33-05-0029 5/16" x 1" Machine Bolt (SS) 20                                                                                                                                                                                                                                                                                                                                                                                                                                                                                                                                                                                                                                                                                                                                                                                                                                                                                                                                           | 9        | 33-06-0042   | 3/8" x 1" Carriage Bolt (SS) | 4   |
| 12 33-06-0050 7/16" x 5-1/2" Machine Bolt 8 13 33-05-0029 5/16" x 1" Machine Bolt (SS) 20                                                                                                                                                                                                                                                                                                                                                                                                                                                                                                                                                                                                                                                                                                                                                                                                                                                                                                                                                                              | 10       | 33-01-0018   | 3/8" Hex Nut (SS)            | 4   |
| 13 33-05-0029 5/16" x 1" Machine Bolt (SS) 20                                                                                                                                                                                                                                                                                                                                                                                                                                                                                                                                                                                                                                                                                                                                                                                                                                                                                                                                                                                                                          | 11       | 33-01-0006   | 7/16" Hex Nut (SS)           | 8   |
| ` '                                                                                                                                                                                                                                                                                                                                                                                                                                                                                                                                                                                                                                                                                                                                                                                                                                                                                                                                                                                                                                                                    | 12       | 33-06-0050   | 7/16" x 5-1/2" Machine Bolt  | 8   |
| 14 33-03-0012 5/16" Kep Nut (SS) 20                                                                                                                                                                                                                                                                                                                                                                                                                                                                                                                                                                                                                                                                                                                                                                                                                                                                                                                                                                                                                                    | 13       | 33-05-0029   | 5/16" x 1" Machine Bolt (SS) | 20  |
|                                                                                                                                                                                                                                                                                                                                                                                                                                                                                                                                                                                                                                                                                                                                                                                                                                                                                                                                                                                                                                                                        | 14       | 33-03-0012   | 5/16" Kep Nut (SS)           | 20  |