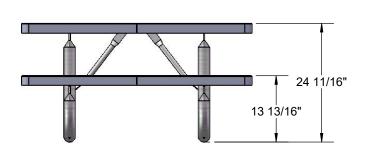

Frame Coating: Electrostatic powder coated application oven cured.

Hardware: All stainless steel hardware fasteners.

Dimensions: 4' pre-school portable pincinc table walk-through design. Top is 30" wide x 48" long x 24-13/16" high. Seat is 10" wide x 48" long x 13-13/16" high. Outisde to outside dimensions are 61-1/8" x 48".

# OVERALL DIMENSIONS