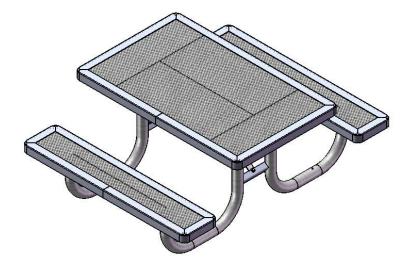

#### T4RC-ELEM PRE-SCHOOL PORTABLE PICNIC TABLE WALK THROUGH DESIGN

Seat & Back: 2" x 2" x 1/8" formed angle frame with 1-1/2" radius corners. 3/4" #9 steel expanded metal. 7 gauge x 1-1/2" flat bar center support and mounting bracket understructure. Electrically MIG welded.

Coating: Oven fused functionalized polyethylene copolymer-based thermoplastic. Fluidized bed coating application with superior mechanical performance, impact resistance and UV-stability.

Frame: 2-3/8" O.D. x 12 gauge pre-galvanized structural steel tubing. Cross braces 1" O.D. x 16 gauge pre-galvanized structural steel tubing. Brace attachment points 1-1/2"x1-1/2"x3/16" steel angle. Seat and top mounting points 7 gauge x 1-1/2" die stamped steel flat bar. Legs are bent over a mandrel through the bend radius producing a wrinkle free bend. Holes are predrilled in legs for optional surface mounting. All electrically MIG welded.

Frame Coating: Electrostatic powder coated application oven cured.

Hardware: All stainless steel hardware fasteners.

Dimensions: 4' pre-school portable pincinc table walk-through design. Top is 30" wide x 48" long x 24-13/16" high. Seat is 10" wide x 48" long x 13-13/16" high. Outisde to outside dimensions are 61-1/8" x 48".