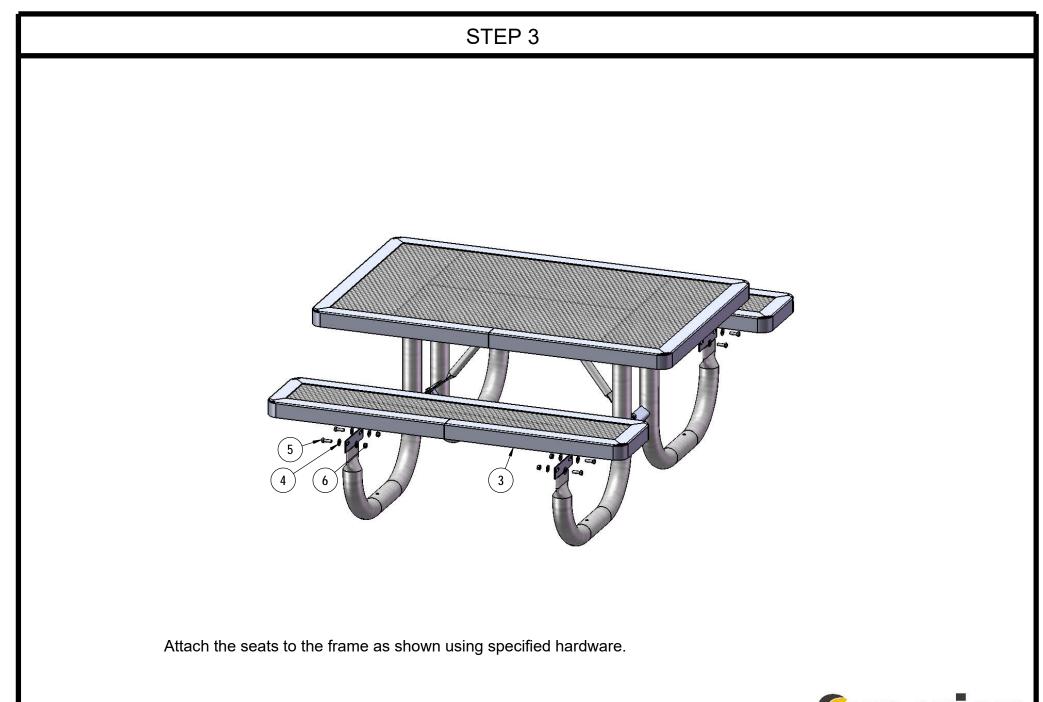

O.D. x 12 gauge pre-galvanized structural steel tubing. Cross braces 1" O.D. x 16 gauge pre-galvanized structural steel tubing. Brace attachment points 1-1/2"x1-1/2"x3/16" steel angle. Seat and top mounting points 7 gauge x 1-1/2" die stamped steel flat bar. Legs are bent over a mandrel through the bend radius producing a wrinkle free bend. Holes are predrilled in legs for optional surface mounting. All electrically MIG welded.

Frame Coating: Electrostatic powder coated application oven cured.

Hardware: All stainless steel hardware fasteners.

Dimensions: 4' pre-school portable pincinc table walk-through design. Top is 30" wide x 48" long x 24-13/16" high. Seat is 10" wide x 48" long x 13-13/16" high. Outisde to outside dimensions are 61-1/8" x 48".





1/13/2020

Page 4 of 8













# OVERALL DIMENSIONS