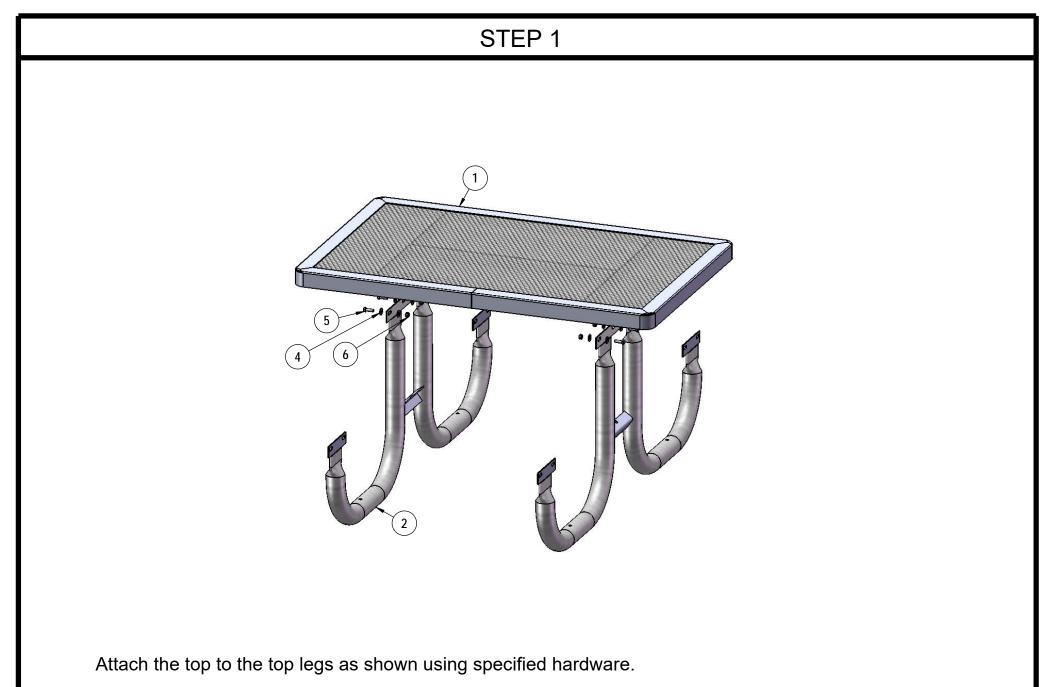

: 2-3/8" O.D. x 12 gauge pre-galvanized structural steel tubing. Cross braces 1" O.D. x 16 gauge pre-galvanized structural steel tubing. Brace attachment points 1-1/2"x1-1/2"x3/16" steel angle. Seat and top mounting points 7 gauge x 1-1/2" die stamped steel flat bar. Legs are bent over a mandrel through the bend radius producing a wrinkle free bend. Holes are predrilled in legs for optional surface mounting. All electrically MIG welded.

Frame Coating: Electrostatic powder coated application oven cured.

Hardware: All stainless steel hardware fasteners.

Dimensions: 4' pre-school portable pincinc table walk-through design. Top is 30" wide x 48" long x 24-13/16" high. Seat is 10" wide x 48" long x 13-13/16" high. Outisde to outside dimensions are 61-1/8" x 48".





1/13/2020

Page 4 of 8













# OVERALL DIMENSIONS