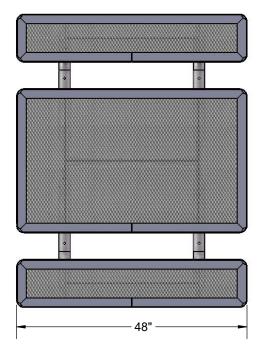

# OVERALL DIMENSIONS

Frame Coating: Electrostatic powder coated application oven cured.

Hardware: All stainless steel hardware fasteners.

Dimensions: 4' pre-school portable pincinc table walk-through design. Top is 30" wide x 48" long x 24-13/16" high. Seat is 10" wide x 48" long x 13-13/16" high. Outisde to outside dimensions are 61-1/8" x 48".