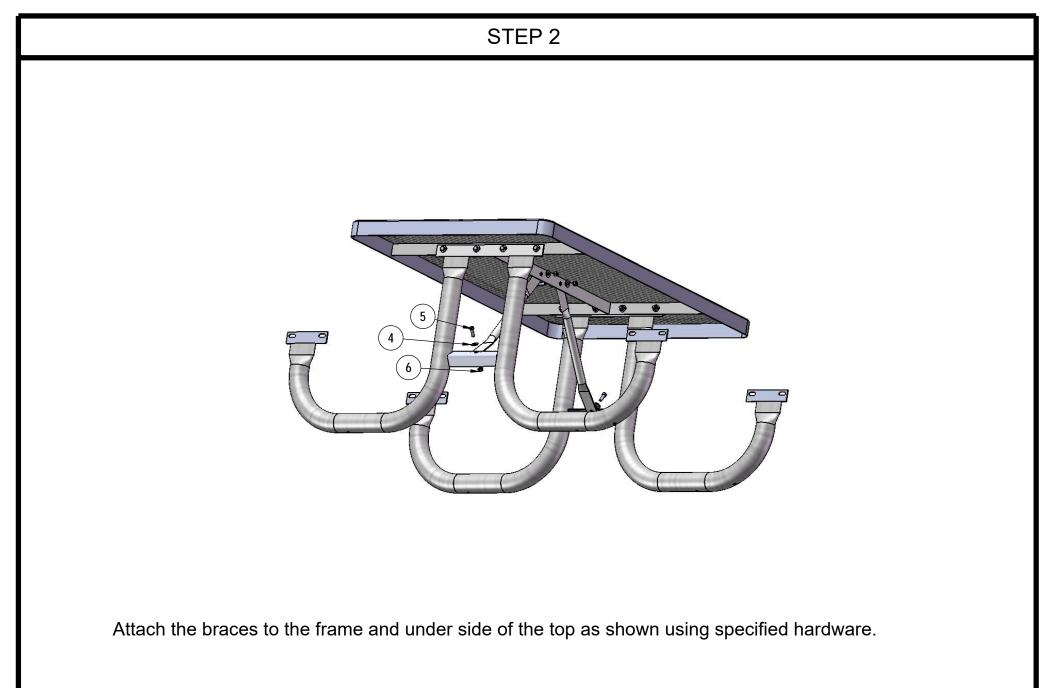

3/8" O.D. x 12 gauge pre-galvanized structural steel tubing. Cross braces 1" O.D. x 16 gauge pre-galvanized structural steel tubing. Brace attachment points 1-1/2"x1-1/2"x3/16" steel angle. Seat and top mounting points 7 gauge x 1-1/2" die stamped steel flat bar. Legs are bent over a mandrel through the bend radius producing a wrinkle free bend. Holes are predrilled in legs for optional surface mounting. All electrically MIG welded.

Frame Coating: Electrostatic powder coated application oven cured.

Hardware: All stainless steel hardware fasteners.

Dimensions: 4' pre-school portable pincinc table walk-through design. Top is 30" wide x 48" long x 24-13/16" high. Seat is 10" wide x 48" long x 13-13/16" high. Outisde to outside dimensions are 61-1/8" x 48".





1/13/2020

Page 4 of 8













# OVERALL DIMENSIONS