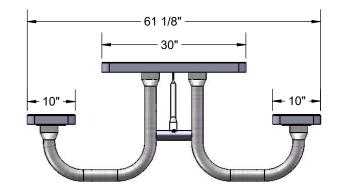

Frame Coating: Electrostatic powder coated application oven cured.

Hardware: All stainless steel hardware fasteners.

Dimensions: 4' pre-school portable pincinc table walk-through design. Top is 30" wide x 48" long x 24-13/16" high. Seat is 10" wide x 48" long x 13-13/16" high. Outisde to outside dimensions are 61-1/8" x 48".

# OVERALL DIMENSIONS