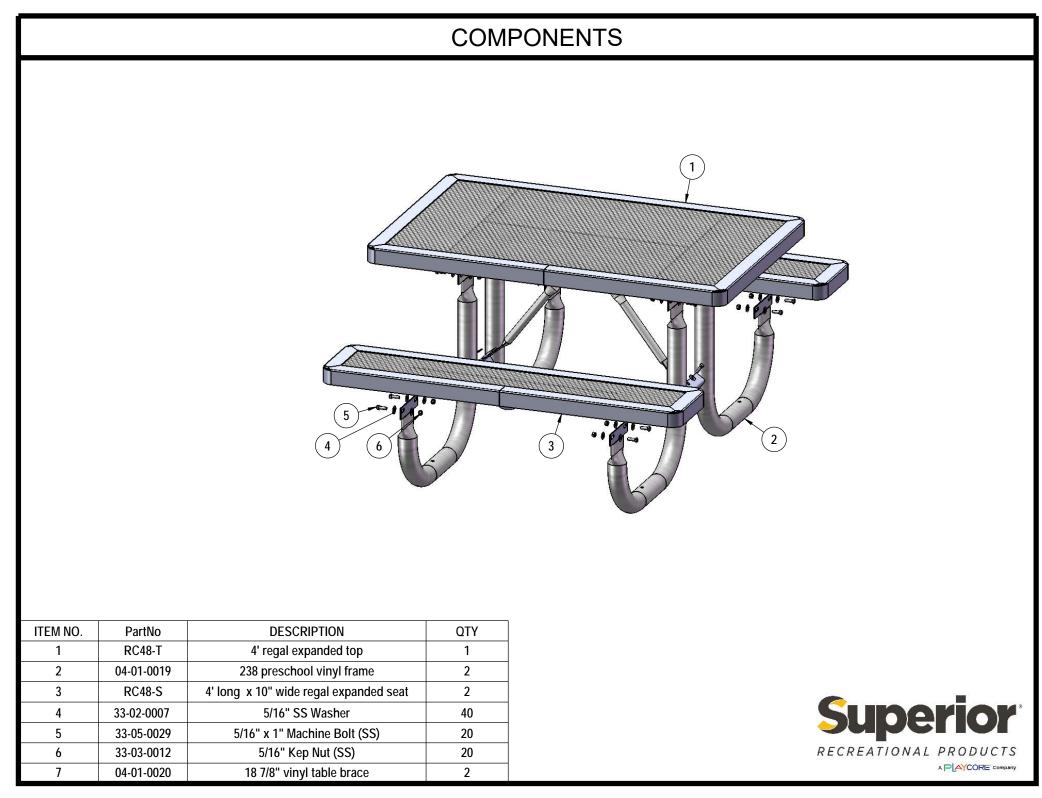

e and UV-stability.

Frame: 2-3/8" O.D. x 12 gauge pre-galvanized structural steel tubing. Cross braces 1" O.D. x 16 gauge pre-galvanized structural steel tubing. Brace attachment points 1-1/2"x1-1/2"x3/16" steel angle. Seat and top mounting points 7 gauge x 1-1/2" die stamped steel flat bar. Legs are bent over a mandrel through the bend radius producing a wrinkle free bend. Holes are predrilled in legs for optional surface mounting. All electrically MIG welded.

Frame Coating: Electrostatic powder coated application oven cured.

Hardware: All stainless steel hardware fasteners.

Dimensions: 4' pre-school portable pincinc table walk-through design. Top is 30" wide x 48" long x 24-13/16" high. Seat is 10" wide x 48" long x 13-13/16" high. Outisde to outside dimensions are 61-1/8" x 48".





1/13/2020

Page 4 of 8













# OVERALL DIMENSIONS