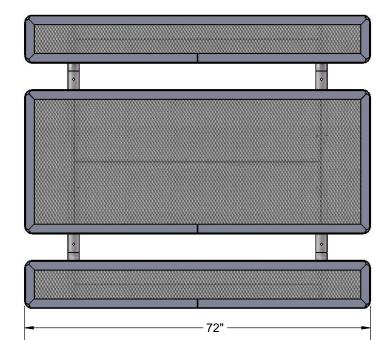

Frame Coating: Electrostatic powder coated application oven cured.

Hardware: All stainless steel hardware fasteners.

Dimensions: 6' pre-school portable pincinc table walk-through design. Top is 30" wide x 72" long x 24-13/16" high. Seat is 10" wide x 72" long x 13-13/16" high. Outisde to outside dimensions are 61-1/8" x 72".

## **OVERALL DIMENSIONS**