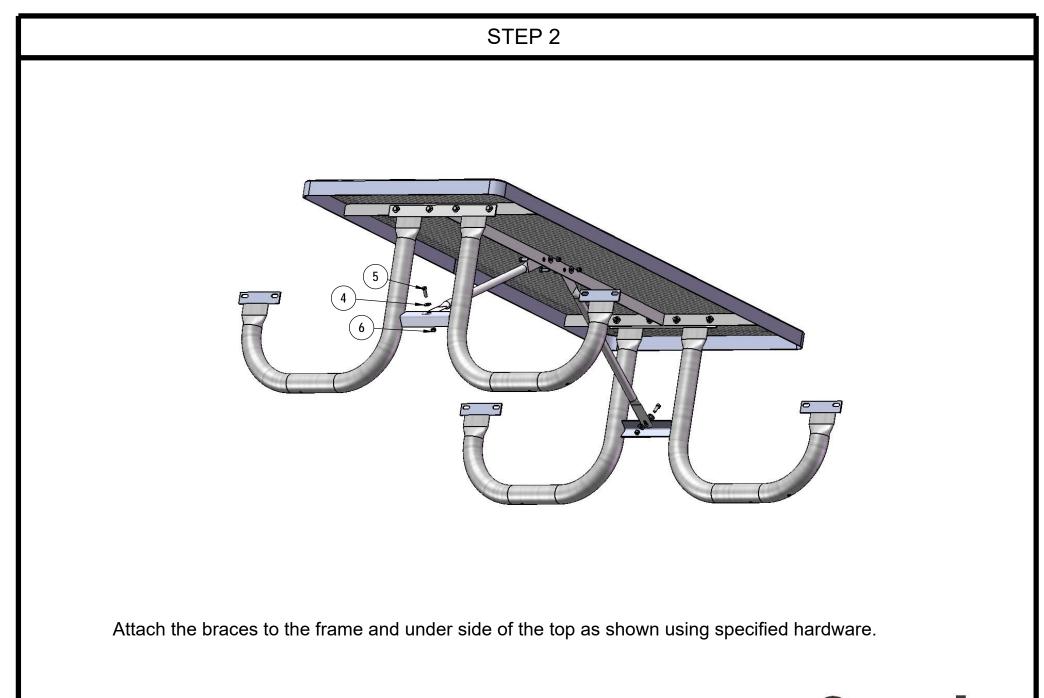

Attach the top to the top legs as shown using specified hardware.

Attach the seats to the frame as shown using specified hardware.