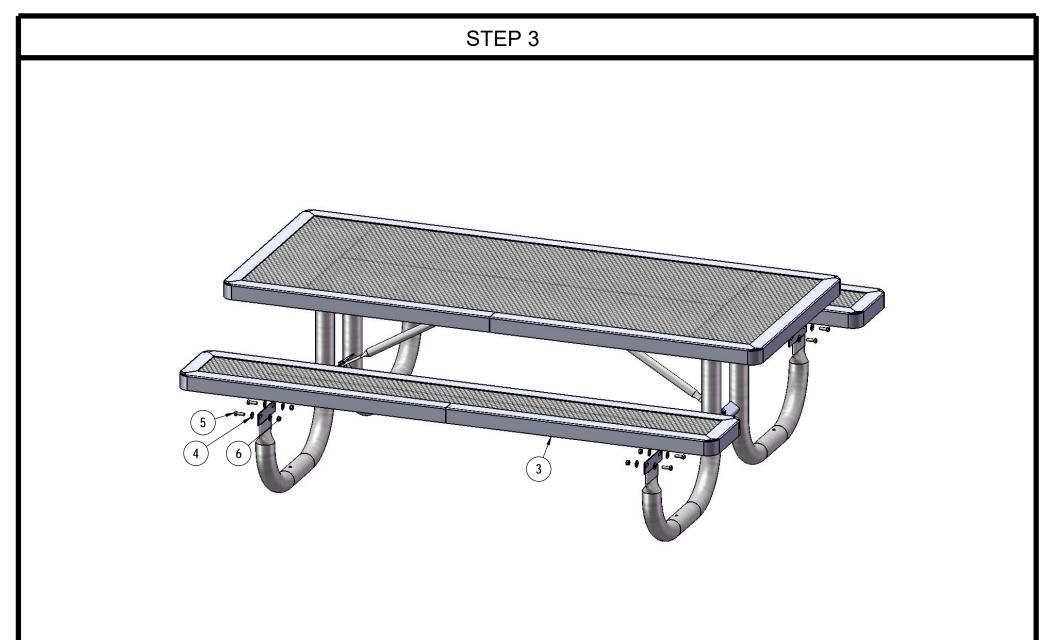

| ITEM NO. | PartNo     | DESCRIPTION                            | QTY |
|----------|------------|----------------------------------------|-----|
| 1        | RC72-T     | 6' regal expanded top                  | 1   |
| 2        | 04-01-0019 | 238 preschool vinyl frame              | 2   |
| 3        | RC72-S     | 6' long x 10" wide regal expanded seat | 2   |
| 4        | 33-02-0007 | 5/16" SS Washer                        | 40  |
| 5        | 33-05-0029 | 5/16" x 1" Machine Bolt (SS)           | 20  |
| 6        | 33-03-0012 | 5/16" Kep Nut (SS)                     | 20  |
| 7        | 04-01-0021 | 27 7/8" vinyl table brace              | 2   |

Attach the top to the top legs as shown using specified hardware.

Attach the seats to the frame as shown using specified hardware.