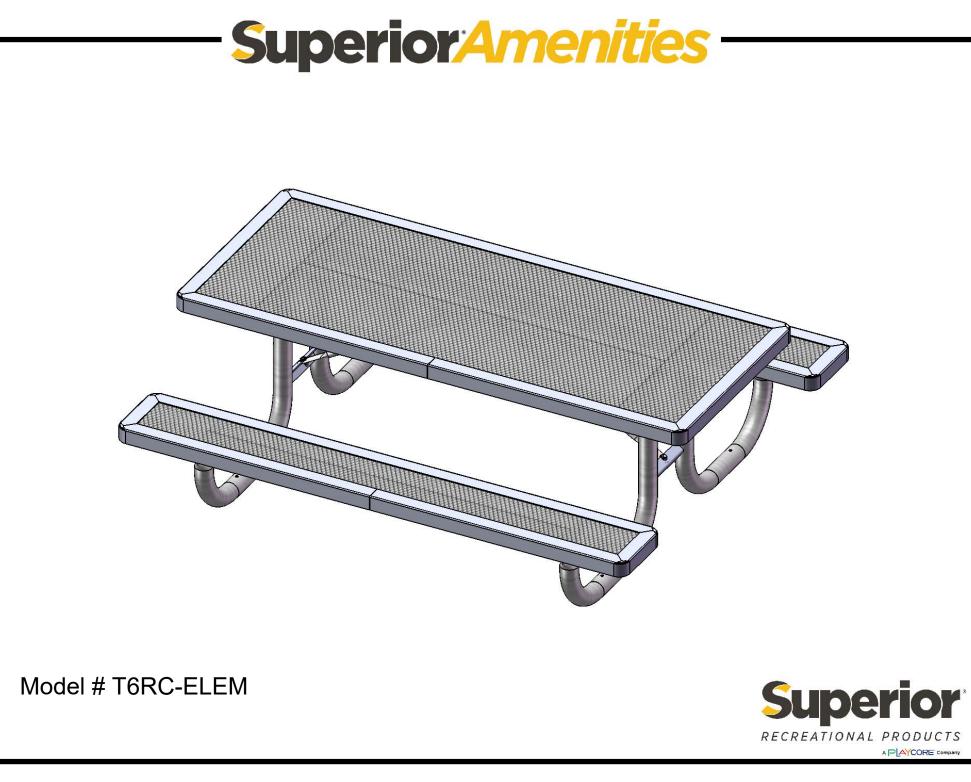

## T6RC-ELEM PRE-SCHOOL PORTABLE PICNIC TABLE WALK THROUGH DESIGN

Seat & Back: 2" x 2" x 1/8" formed angle frame with 1-1/2" radius corners. 3/4" #9 steel expanded metal. 7 gauge x 1-1/2" flat bar center support and mounting bracket understructure. Electrically MIG welded.

Frame Coating: Electrostatic powder coated application oven cured.

Hardware: All stainless steel hardware fasteners.

Dimensions: 6' pre-school portable pincinc table walk-through design. Top is 30" wide x 72" long x 24-13/16" high. Seat is 10" wide x 72" long x 13-13/16" high. Outisde to outside dimensions are 61-1/8" x 72".