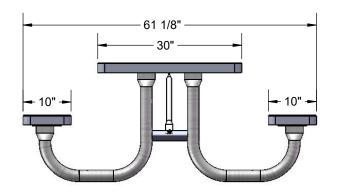

Frame Coating: Electrostatic powder coated application oven cured.

Hardware: All stainless steel hardware fasteners.

Dimensions: 6' pre-school portable pincinc table walk-through design. Top is 30" wide x 72" long x 24-13/16" high. Seat is 10" wide x 72" long x 13-13/16" high. Outisde to outside dimensions are 61-1/8" x 72".

## **OVERALL DIMENSIONS**