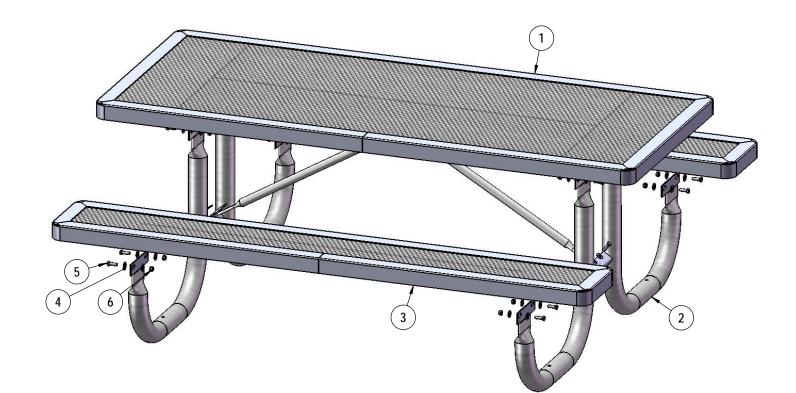

| ITEM NO. | PartNo     | DESCRIPTION                            | QTY |
|----------|------------|----------------------------------------|-----|
| 1        | RC72-T     | 6' regal expanded top                  | 1   |
| 2        | 04-01-0019 | 238 preschool vinyl frame              | 2   |
| 3        | RC72-S     | 6' long x 10" wide regal expanded seat | 2   |
| 4        | 33-02-0007 | 5/16" SS Washer                        | 40  |
| 5        | 33-05-0029 | 5/16" x 1" Machine Bolt (SS)           | 20  |
| 6        | 33-03-0012 | 5/16" Kep Nut (SS)                     | 20  |
| 7        | 04-01-0021 | 27 7/8" vinyl table brace              | 2   |