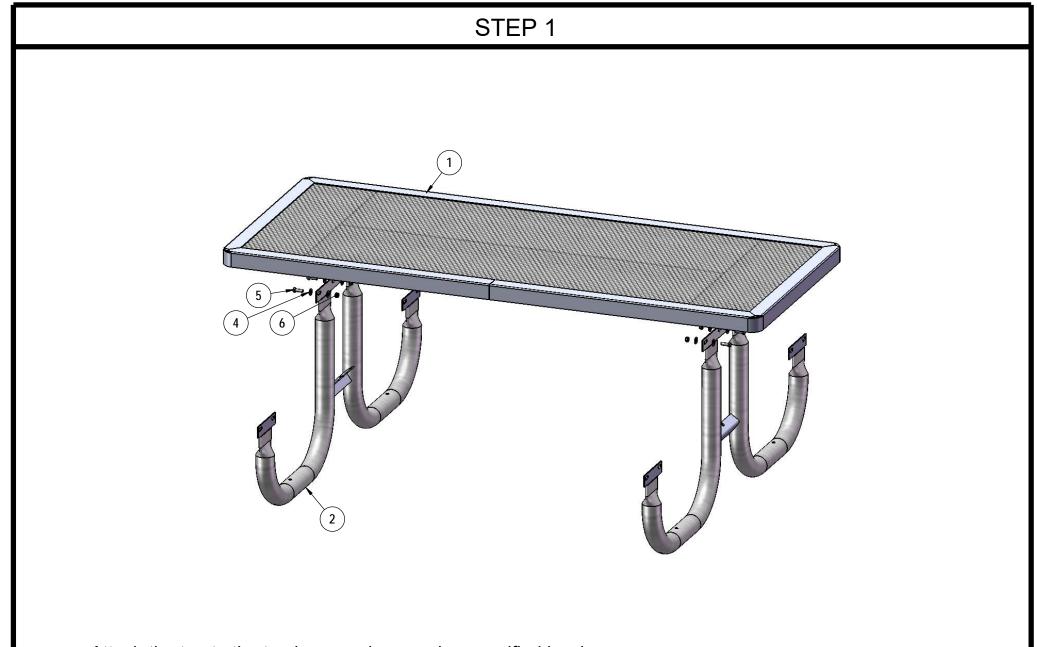

Attach the top to the top legs as shown using specified hardware.

Attach the seats to the frame as shown using specified hardware.