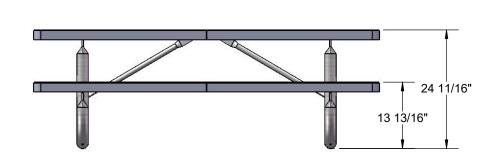

Frame Coating: Electrostatic powder coated application oven cured.

Hardware: All stainless steel hardware fasteners.

Dimensions: 6' pre-school portable pincinc table walk-through design. Top is 30" wide x 72" long x 24-13/16" high. Seat is 10" wide x 72" long x 13-13/16" high. Outisde to outside dimensions are 61-1/8" x 72".

## **OVERALL DIMENSIONS**