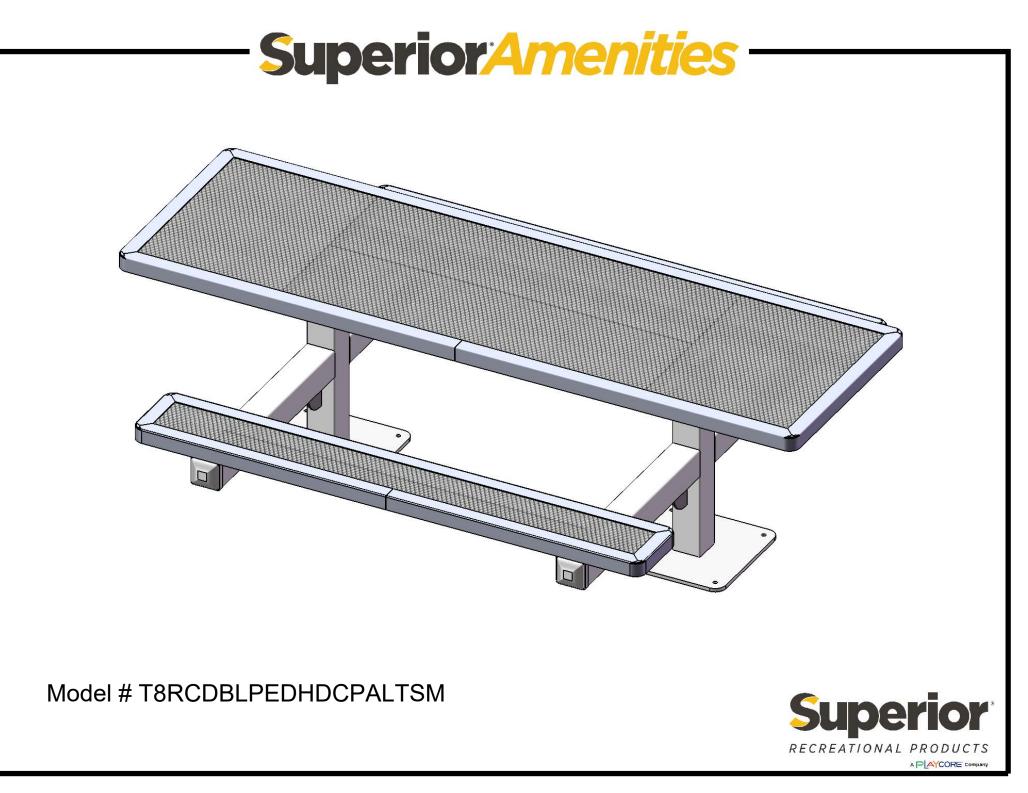

## T8RCDBLPEDHDCPALTSM RECTANGULAR SURFACE MOUNT TABLE

Seat & Back: 2" x 2" x 1/8" formed angle frame with 1-1/2" radius corners. 3/4" #9 steel expanded metal. 7 gauge x 1-1/2" flat bar center support and mounting bracket understructure. Electrically MIG welded.

Coating: Oven fused functionalized polyethylene copolymer-based thermoplastic. Fluidized bed coating application with superior mechanical performance, impact resistance and UV-stability.

Frame: 4 x 4 x 11 gauge structural steel square tubing. Tubing is capped with a 4 x 4 x 3/16" steel flat bar. Arms are supported with 6" x 6" x 1/4" steel flat bar gussets. Seat and top mounting points 7 gauge x 1-1/2" die stamped steel flat bar. All electrically MIG welded.

Frame Coating: Electrostatic powder coated application oven cured.

Hardware: All stainless steel hardware fasteners.

Dimensions: Top is 30" wide x 96" long x 30-1/4" high. Seats are 10" wide x 72" long x 18-3/8" high. Outisde to outside dimensions are 67" x 96".