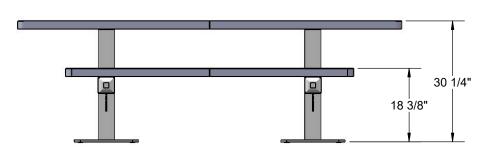

Frame Coating: Electrostatic powder coated application oven cured.

Hardware: All stainless steel hardware fasteners.

Dimensions: Top is 30" wide x 96" long x 30-1/4" high. Seats are 10" wide x 72" long x 18-3/8" high. Outisde to outside dimensions are 67" x 96".

## OVERALL DIMENSIONS