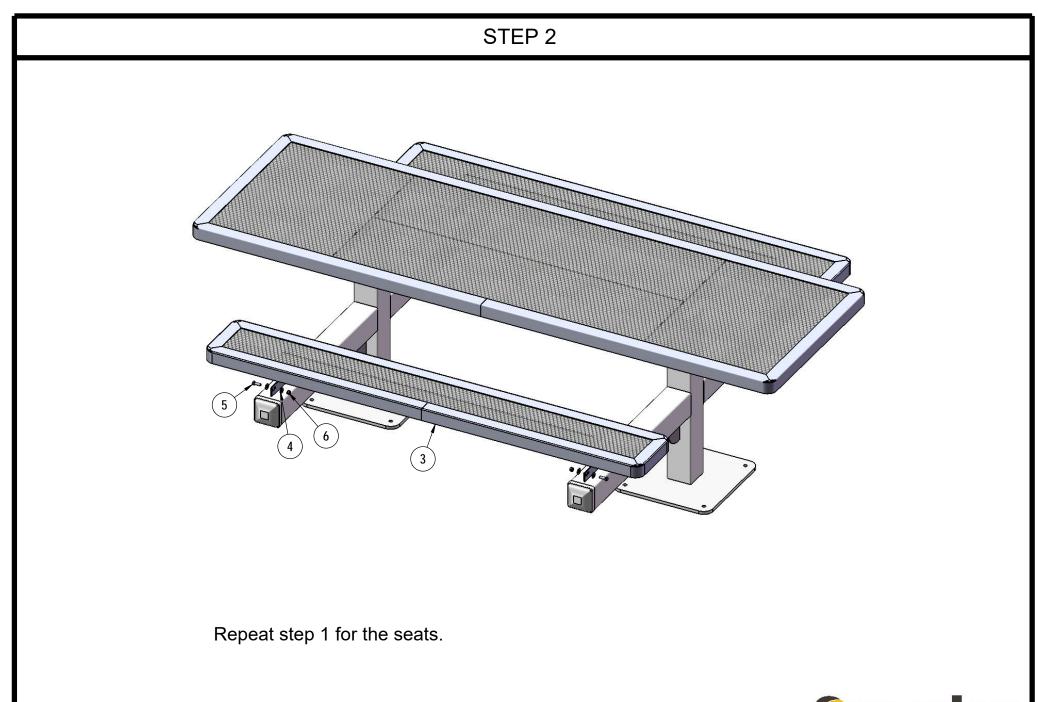

is 30" wide x 96" long x 30-1/4" high. Seats are 10" wide x 72" long x 18-3/8" high. Outisde to outside dimensions are 67" x 96".





| ITEM NO. | PartNo     | DESCRIPTION                            | QTY |
|----------|------------|----------------------------------------|-----|
| 1        | RC96H-T    | 8' H regal expanded top                | 1   |
| 2        | P-V347SM   | 347 Surface Mount Vinyl Leg            | 2   |
| 3        | RC72-S     | 6' long x 10" wide regal expanded seat | 2   |
| 4        | 33-02-0007 | 5/16" SS Washer                        | 32  |
| 5        | 33-05-0029 | 5/16" x 1" Machine Bolt (SS)           | 16  |
| 6        | 33-03-0012 | 5/16" Kep Nut (SS)                     | 16  |





Attach the top to the post assemblies as shown using specified hardware.







## OVERALL DIMENSIONS