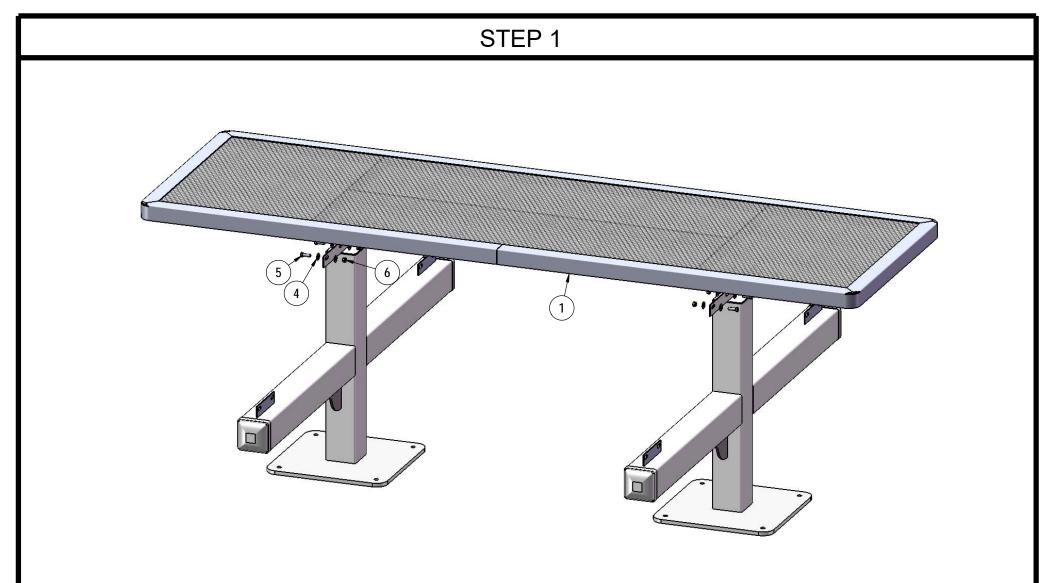

en cured.

Hardware: All stainless steel hardware fasteners.

Dimensions: Top is 30" wide x 96" long x 30-1/4" high. Seats are 10" wide x 72" long x 18-3/8" high. Outisde to outside dimensions are 67" x 96".





| ITEM NO. | PartNo     | DESCRIPTION                            | QTY |
|----------|------------|----------------------------------------|-----|
| 1        | RC96H-T    | 8' H regal expanded top                | 1   |
| 2        | P-V347SM   | 347 Surface Mount Vinyl Leg            | 2   |
| 3        | RC72-S     | 6' long x 10" wide regal expanded seat | 2   |
| 4        | 33-02-0007 | 5/16" SS Washer                        | 32  |
| 5        | 33-05-0029 | 5/16" x 1" Machine Bolt (SS)           | 16  |
| 6        | 33-03-0012 | 5/16" Kep Nut (SS)                     | 16  |





Attach the top to the post assemblies as shown using specified hardware.







## OVERALL DIMENSIONS