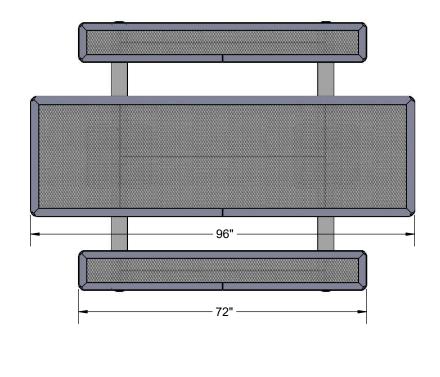

Frame Coating: Electrostatic powder coated application oven cured.

Hardware: All stainless steel hardware fasteners.

Dimensions: Top is 30" wide x 96" long x 30-1/4" high. Seats are 10" wide x 72" long x 18-3/8" high. Outisde to outside dimensions are 67" x 96".

## OVERALL DIMENSIONS