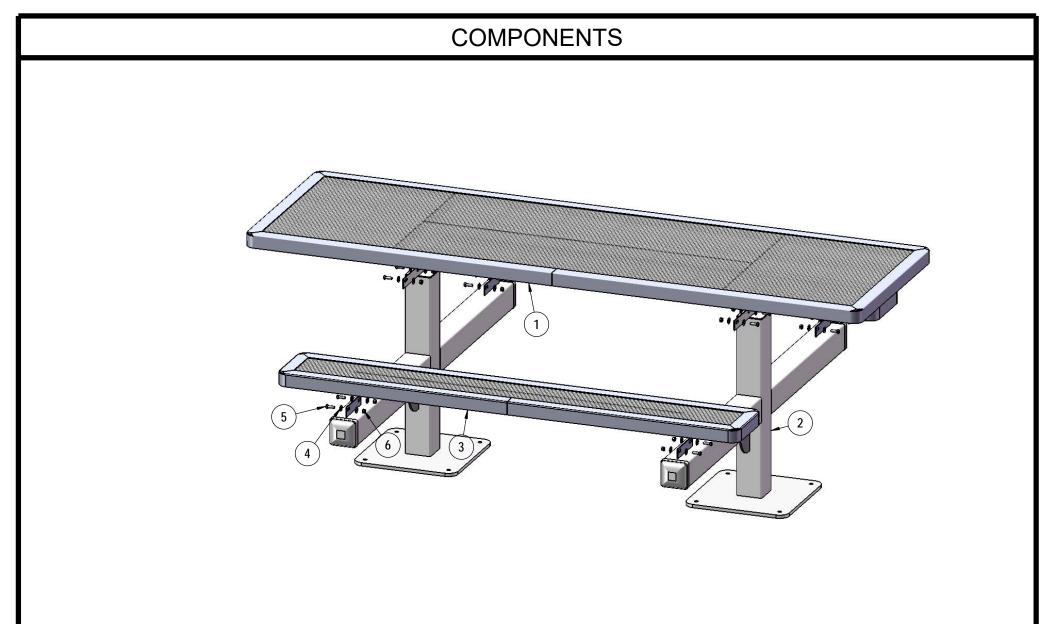

| ITEM NO. | PartNo     | DESCRIPTION                            | QTY |
|----------|------------|----------------------------------------|-----|
| 1        | RC96H-T    | 8' H regal expanded top                | 1   |
| 2        | P-V347SM   | 347 Surface Mount Vinyl Leg            | 2   |
| 3        | RC72-S     | 6' long x 10" wide regal expanded seat | 2   |
| 4        | 33-02-0007 | 5/16" SS Washer                        | 32  |
| 5        | 33-05-0029 | 5/16" x 1" Machine Bolt (SS)           | 16  |
| 6        | 33-03-0012 | 5/16" Kep Nut (SS)                     | 16  |