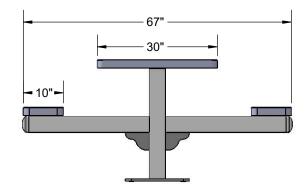

Frame Coating: Electrostatic powder coated application oven cured.

Hardware: All stainless steel hardware fasteners.

Dimensions: Top is 30" wide x 96" long x 30-1/4" high. Seats are 10" wide x 72" long x 18-3/8" high. Outisde to outside dimensions are 67" x 96".

## OVERALL DIMENSIONS