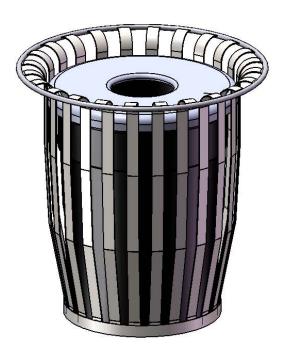

## TR32CROWN 36 GALLON TRASH RECEPTACLE

Material: Sides are fabricated with 1-1/2" x 11 gauge flat steel strips. Top ring is formed form 5/8" rod. Bottom Ring is 1-1/2" x 1/8" Steel Plate. Bottom plate fabricated from 10 gauge sheet steel precision punched. All electrically MIG welded.

Receptacle Coating: Oven fused functionalized polyethylene copolymer-based thermoplastic. Fluidized bed coating application with superior mechanical performance, impact resistance and UV-stability.

Receptacle Dimensions: 32-1/2" high x 31-1/2" in diameter x 36 gallon capacity.