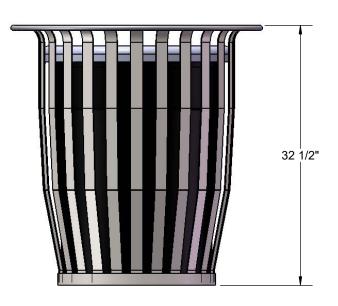

Receptacle Coating: Oven fused functionalized polyethylene copolymer-based thermoplastic. Fluidized bed coating application with superior mechanical performance, impact resistance and UV-stability.

Receptacle Dimensions: 32-1/2" high x 31-1/2" in diameter x 36 gallon capacity.

Top Dimensions: Center opening shall be an 8" inside diameter. The overall dimensions shall be 24" x 2" high.

**LINER:** Made of heavy duty plastic.

Overall Dimensions Including Top: 31-1/2" in diameter x 32-1/2" high x 36 gallon capacity.

## **OVERALL DIMENSIONS**

S SUPERIOR\*
RECREATIONAL PRODUCTS
A PLAYCORE COMPANY

Page 3 of 3