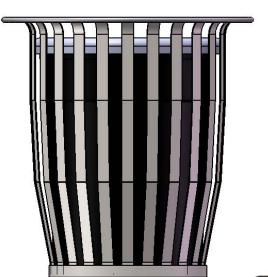

## TR32CROWN 36 GALLON TRASH RECEPTACLE

Material: Sides are fabricated with 1-1/2" x 11 gauge flat steel strips. Top ring is formed form 5/8" rod. Bottom Ring is 1-1/2" x 1/8" Steel Plate. Bottom plate fabricated from 10 gauge sheet steel precision punched. All electrically MIG welded.

Receptacle Coating: Oven fused functionalized polyethylene copolymer-based thermoplastic. Fluidized bed coating application with superior mechanical performance, impact resistance and UV-stability.

Receptacle Dimensions: 32-1/2" high x 31-1/2" in diameter x 36 gallon capacity.

#### **FLAT TOP**

Material: Top plate shall be fabricated from 18 gauge steel flat, spun to form.

Coating: Oven fused functionalized polyethylene copolymer-based thermoplastic. Fluidized bed coating application with superior mechanical performance, impact resistance and UV-stability.

Top Dimensions: Center opening shall be an 8" inside diameter. The overall dimensions shall be 24" x 2" high.

**LINER:** Made of heavy duty plastic.

Overall Dimensions Including Top: 31-1/2" in diameter x 32-1/2" high x 36 gallon capacity.