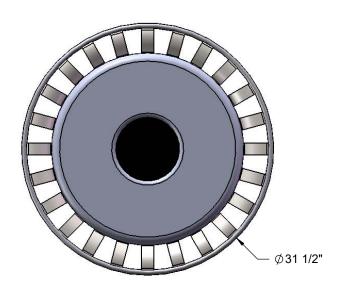

Receptacle Coating: Oven fused functionalized polyethylene copolymer-based thermoplastic. Fluidized bed coating application with superior mechanical performance, impact resistance and UV-stability.

Receptacle Dimensions: 32-1/2" high x 31-1/2" in diameter x 36 gallon capacity.

Top Dimensions: Center opening shall be an 8" inside diameter. The overall dimensions shall be 24" x 2" high.

**LINER:** Made of heavy duty plastic.

Overall Dimensions Including Top: 31-1/2" in diameter x 32-1/2" high x 36 gallon capacity.