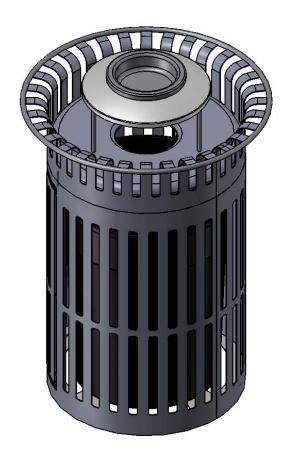

# TR32METRO 36 GALLON TRASH RECEPTACLE

Receptacle: Receptacle is fabricated from 12 gauge steel sheet. Top ring is 5/8" rod. Stiffener rings are 1/4" steel plate. Bottom plate is fabricated from 12 gauge sheet steel precision punched. All electrically MIG welded.

Receptacle Dimensions: 42-3/4" high x 31-1/2" in diameter x 36 gallon capacity.

LINER: Made of heavy duty plastic.

Overall Dimensions Including Top: 31-1/2" in diameter x 42-3/4" high x 36 gallon capacity.

**NOTE**: Receptacle may come assembled.

2/18/2022 Page 2 of 4