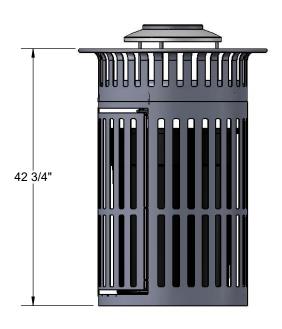

Receptacle Dimensions: 42-3/4" high x 31-1/2" in diameter x 36 gallon capacity.

LINER: Made of heavy duty plastic.

Overall Dimensions Including Top: 31-1/2" in diameter x 42-3/4" high x 36 gallon capacity.

**NOTE**: Receptacle may come assembled.

2/18/2022 Page 2 of 4