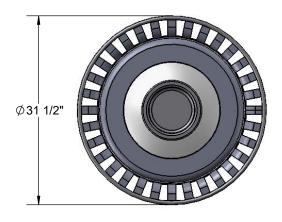

Receptacle Dimensions: 42-3/4" high x 31-1/2" in diameter x 36 gallon capacity.

Top Coating: Oven fused functionalized polyethylene copolymer-based thermoplastic. Fluidized bed coating application with superior mechanical performance, impact resistance and UV-stability.

Top Dimensions: Center opening shall be an 8" inside diameter. The overall dimensions shall be 24" x 13" high.

LINER: Made of heavy duty plastic.

Overall Dimensions Including Top: 31-1/2" in diameter x 42-3/4" high x 36 gallon capacity.

**NOTE**: Receptacle may come assembled.

2/18/2022 Page 2 of 4