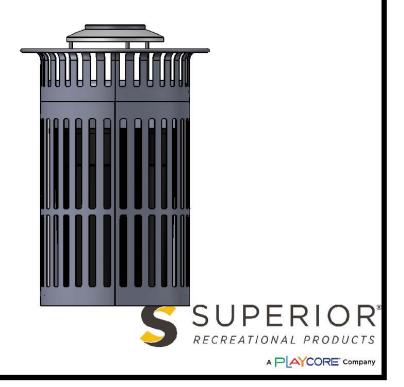

# TR32METRO 36 GALLON TRASH RECEPTACLE

Receptacle: Receptacle is fabricated from 12 gauge steel sheet. Top ring is 5/8" rod. Stiffener rings are 1/4" steel plate. Bottom plate is fabricated from 12 gauge sheet steel precision punched. All electrically MIG welded.

Door: Door is fabricated from 12 gauge steel sheet. Top and Bottom Door Stiffener rings are 1/4" steel plate.

Receptacle Coating: Oven fused functionalized polyethylene copolymer-based thermoplastic. Fluidized bed coating application with superior mechanical performance, impact resistance and UV-stability.

Receptacle Dimensions: 42-3/4" high x 31-1/2" in diameter x 36 gallon capacity.

LINER: Made of heavy duty plastic.

Overall Dimensions Including Top: 31-1/2" in diameter x 42-3/4" high x 36 gallon capacity.

**NOTE**: Receptacle may come assembled.

2/18/2022 Page 2 of 4

## COMPONENTS

**NOTE**: Receptacle may come assembled.

| ITEM NO. | PartNo          | DESCRIPTION                                | Qty. |
|----------|-----------------|--------------------------------------------|------|
| 1        | T-01-05-0219    | swing door receptacle assembly             | 1    |
| 2        | PL-32           | 32 Gallon Liner                            | 1    |
| 3        | (T/P) AUR-32-08 | 32 Gallon Rolled Ash Urn with a 8" opening | 1    |