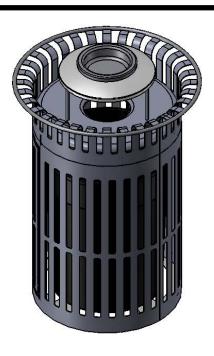

# TR32METRO 36 GALLON TRASH RECEPTACLE

Receptacle: Receptacle is fabricated from 12 gauge steel sheet. Top ring is 5/8" rod. Stiffener rings are 1/4" steel plate. Bottom plate is fabricated from 12 gauge sheet steel precision punched. All electrically MIG welded.

Door: Door is fabricated from 12 gauge steel sheet. Top and Bottom Door Stiffener rings are 1/4" steel plate.

Receptacle Coating: Oven fused functionalized polyethylene copolymer-based thermoplastic. Fluidized bed coating application with superior mechanical performance, impact resistance and UV-stability.

Receptacle Dimensions: 42-3/4" high x 31-1/2" in diameter x 36 gallon capacity.

#### **ASH URN TOP**

Material: Top plate shall be fabricated from 18 gauge steel flat, spun to form. Vertical posts are 1/2" diameter steel rods. Bonnet top shall be fabricated from 20 gauge steel flat, spun to form. Ash urn shall be fabricated from 20 gauge steel flat, spun to form. All electrically MIG welded.

Top Coating: Oven fused functionalized polyethylene copolymer-based thermoplastic. Fluidized bed coating application with superior mechanical performance, impact resistance and UV-stability.

Top Dimensions: Center opening shall be an 8" inside diameter. The overall dimensions shall be 24" x 13" high.

LINER: Made of heavy duty plastic.

Overall Dimensions Including Top: 31-1/2" in diameter x 42-3/4" high x 36 gallon capacity.

**NOTE**: Receptacle may come assembled.

2/18/2022 Page 2 of 4