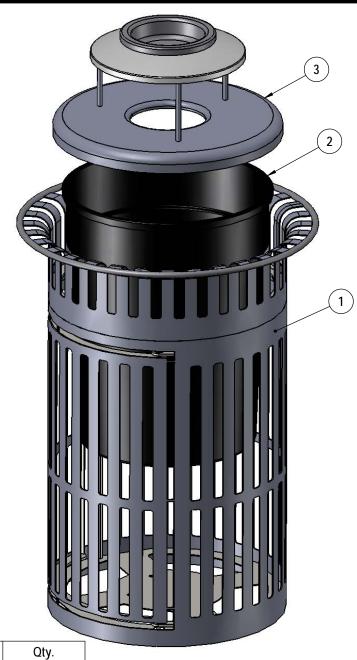

## COMPONENTS

**NOTE**: Receptacle may come assembled.

| ITEM NO. | PartNo          | DESCRIPTION                                | Qty. |
|----------|-----------------|--------------------------------------------|------|
| 1        | T-01-05-0219    | swing door receptacle assembly             | 1    |
| 2        | PL-32           | 32 Gallon Liner                            | 1    |
| 3        | (T/P) AUR-32-08 | 32 Gallon Rolled Ash Urn with a 8" opening | 1    |