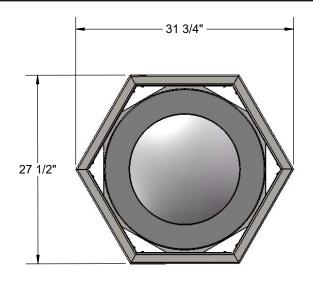

Receptacle Coating: Steel is sandblasted to near white condition. Coated with zinc rich epoxy primer and top coated with electrostatic powder coat, oven cured.

Receptacle Dimensions: 28-1/2" high x 31-3/4" x 27-1/2". 32 gallon capacity.