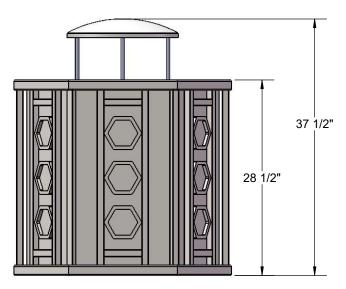

**32 GALLON LINER:** Made of heavy duty plastic.

Overall Dimensions Including Top: 27-1/2" x 31-3/4" x 37-1/2" high. 32 gallon capacity.

Page 3 of 5 1/3/2019

### **OVERALL DIMENSIONS**