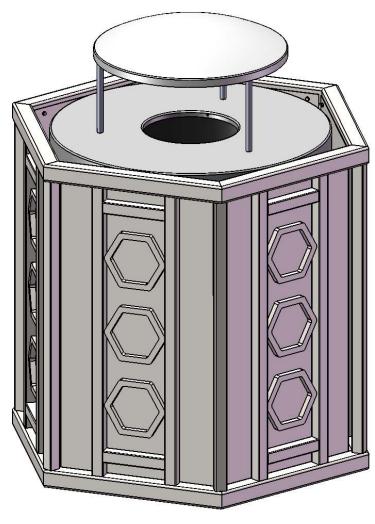

#### PRODUCT SPECIFICATIONS

#### TR36BC-FLATTOPRB 32 GALLON BISCAYNE TRASH RECEPTACLE

Material: Sides are fabricated with 1" square steel tube. Top and bottom rings are 1-1/2" square steel tube. Bottom plate fabricated from 12 gauge sheet steel precision punched. All electrically MIG welded.

Receptacle Coating: Steel is sandblasted to near white condition. Coated with zinc rich epoxy primer and top coated with electrostatic powder coat, oven cured.

Receptacle Dimensions: 28-1/2" high x 31-3/4" x 27-1/2". 32 gallon capacity.

#### **RB-32-08** 32 GALLON RAIN BONNET TOP

Material: Top plate shall be fabricated from 18 gauge steel flat, spun to form. Vertical posts are 1/2" diameter steel rods. Bonnet top shall be fabricated from 20 gauge steel flat, spun to form. All electrically MIG welded.

Coating: Steel is sandblasted to near white condition. Coated with zinc rich epoxy primer and top coated with electrostatic powder coat, oven cured.

Top Dimensions: Center opening shall be an 8" inside diameter. The overall dimensions shall be 24" x 13" high.

**32 GALLON LINER:** Made of heavy duty plastic.

Overall Dimensions Including Top: 27-1/2" x 31-3/4" x 37-1/2" high. 32 gallon capacity.

Page 3 of 5 1/3/2019

### **OVERALL DIMENSIONS**