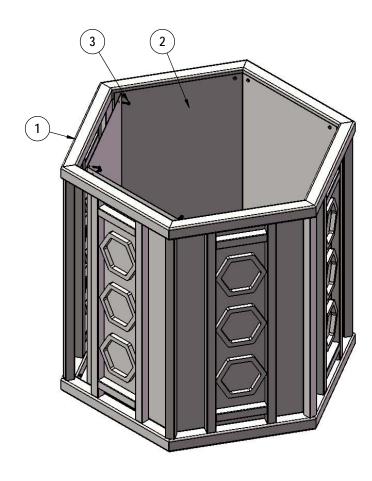

#### Attaching the Inner Shields to the Biscayne Receptacle

Center Inner Shield between top tube and bottom tube on receptacle.
Place #12 x3/4" Screws into holes on the Inner Shield and screw half way into Top tube and Bottom tube of receptacle in the 8 holes on each shield
Remove screws and clean off excess material and any metal chips.

4.) Finish installing each screw

**IMPORTANT**: Any excess material or metal chips left between inner shields and receptacle can cause the item to rust.

| ITEM NO. | PartNo     | DESCRIPTION                        | QTY |
|----------|------------|------------------------------------|-----|
| 1        | P-51-HX    | huntington receptacle              | 1   |
| 2        | 01-05-0177 | huntington receptacle inner shield | 3   |
| 3        | 33-05-0066 | #12 x 3/4" screw                   | 24  |